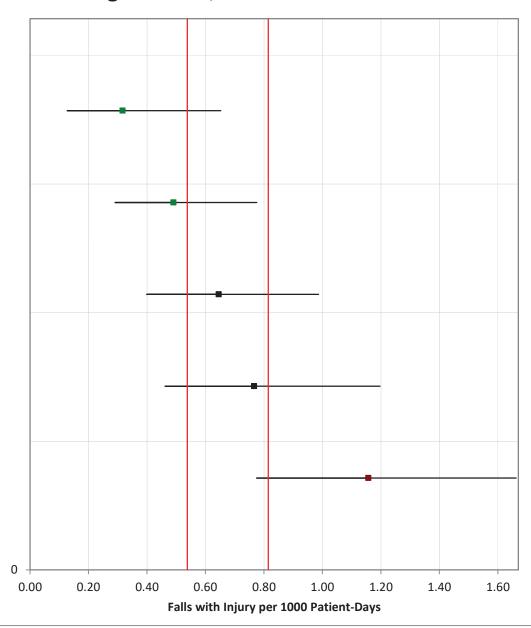

Mercy Medical Center

**NSC-4 Falls with Injury** 

October – December 2022
January – March 2023
April – June 2023
July – September 2023

### Rehabilitation Hospitals, Rehabilitation Unit

Baystate Noble Hospital

Encompass Health Rehabilitation Hospital of Braintree

Southcoast Health - Charlton Memorial Hospital

Spaulding Rehabilitation Hospital Boston

Spaulding Rehabilitation Hospital Cape Cod

Encompass Health Rehabilitation Hospital of Western

Fairlawn Rehabilitation Hospital

Encompass Health Rehabilitation Hospital of New England

Berkshire Medical Center

Mercy Medical Center