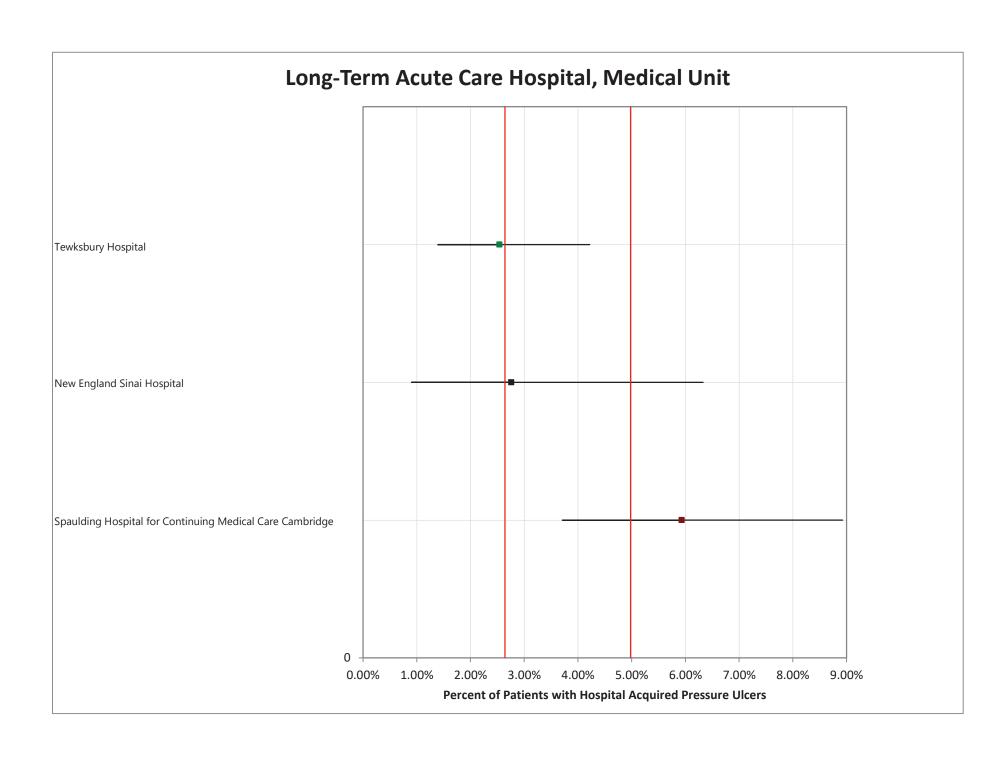

#### **Long-Term Post-Acute Care Hospitals**

New England Sinai Hospital

Spaulding Hospital for Continuing Medical Care Cambridge

**Tewksbury Hospital** 

# **NSC-2** Pressure Ulcer Prevalence

December 2022\*
March 2023
June 2023\*
September 2023

<sup>\*</sup> Optional studies

Falmouth Hospital

Beth Israel Deaconess Hospital - Needham

Southcoast Health - Tobey Hospital