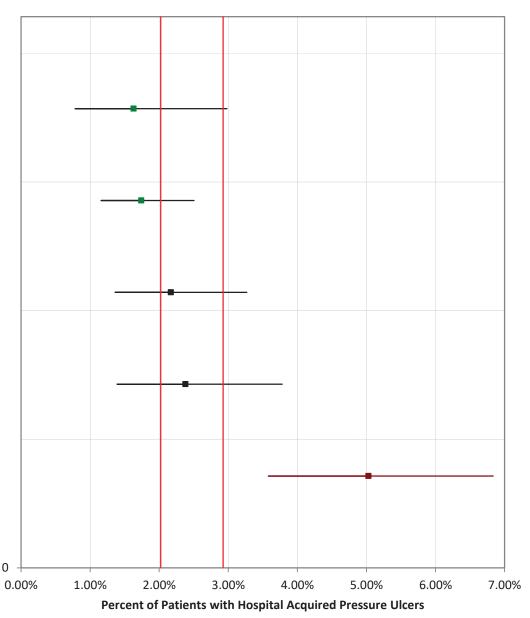

Statisticians use **confidence intervals** to account for this uncertainty. A confidence interval is a numeric range around the estimate represented by the hospital's measure rate, calculated to provide a specified level of confidence that the interval includes the true underlying performance of the hospital. The confidence level chosen for this analysis, 95% confidence, means that, in repeated collection and analysis of similar data, 95% of the resulting confidence intervals will include the true rate. The use and interpretation of confidence intervals in the nursing-sensitive measures is **illustrated below**. For any hospital (A, B, C, or D), the measure rate represented by the square is accompanied by a confidence interval (horizontal line). When a hospital's confidence interval does not intersect the group interval, represented by the vertical lines (hospitals A and D in the illustration), we can say that the difference between the hospital rate and the group rate is statistically significant and likely represents a true difference in performance. When the hospital's interval completely crosses the group interval (hospitals B and C in the illustration), the difference is not statistically significant. (When a hospital's interval extends only a small distance into the group interval, the difference may be statistically significant and additional calculation is required.)

The confidence level of 95% applies to the confidence interval for each individual hospital. In a group of 20 hospitals, one would expect, on average, that one confidence interval does not actually include the hospital's true rate. Hospitals' confidence intervals will vary in width because, among other factors, the measure rate is based on more or fewer observations (i.e., patient days).