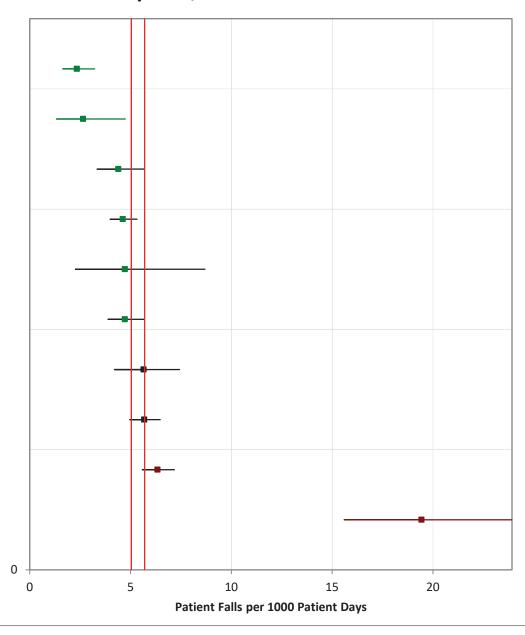

### **NSC-3 Patient Falls**

October – December 2022
January – March 2023
April – June 2023
July – September 2023

### Rehabilitation Hospitals, Rehabilitation Unit

Spaulding Rehabilitation Hospital Cape Cod

Baystate Noble Hospital

Encompass Health Rehabilitation Hospital of Western

Spaulding Rehabilitation Hospital Boston

Berkshire Medical Center

Fairlawn Rehabilitation Hospital

Southcoast Health - Charlton Memorial Hospital

Encompass Health Rehabilitation Hospital of Braintree

Encompass Health Rehabilitation Hospital of New England

Mercy Medical Center

**NSC-4 Falls with Injury** 

October – December 2022
January – March 2023
April – June 2023
July – September 2023