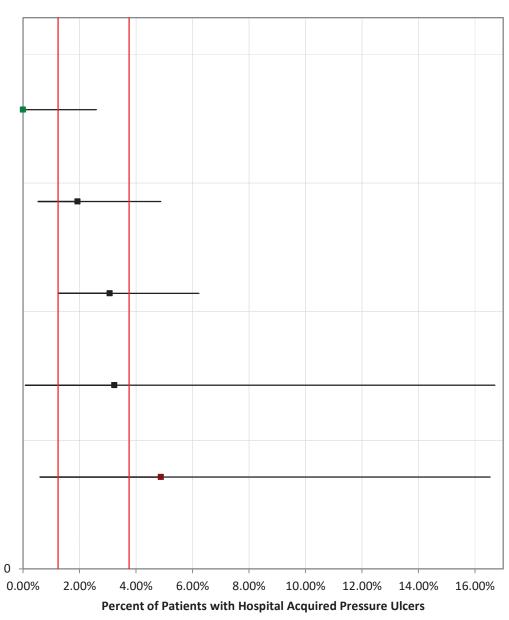

# **NSC-2** Pressure Ulcer Prevalence

December 2022\*
March 2023
June 2023\*
September 2023

<sup>\*</sup> Optional studies

Falmouth Hospital

Beth Israel Deaconess Hospital - Needham

Southcoast Health - Tobey Hospital

Nashoba Valley Medical Center

Fairview Hospital

UMass Memorial - Marlborough Hospital