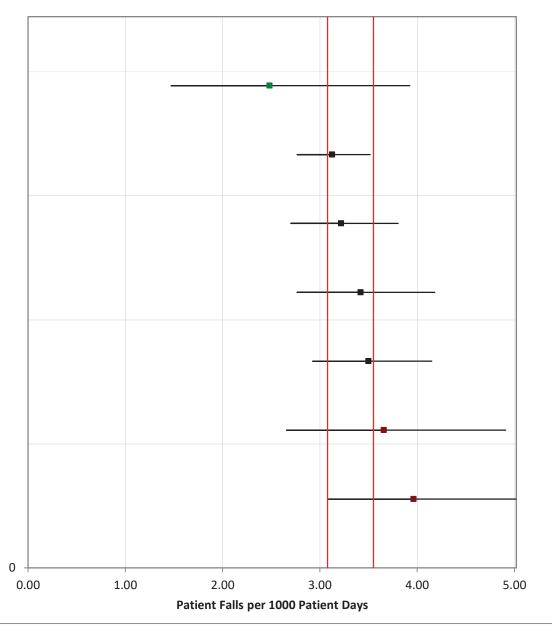

## **NSC-3 Patient Falls**

October – December 2022
January – March 2023
April – June 2023
July – September 2023

Fairview Hospital

Falmouth Hospital

Southcoast Health - Tobey Hospital

UMass Memorial - Marlborough Hospital

Beth Israel Deaconess Hospital - Needham

Nashoba Valley Medical Center