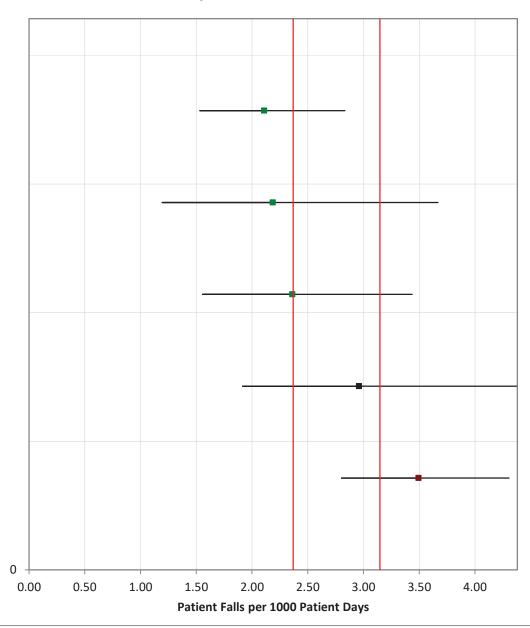

Statisticians use **confidence intervals** to account for this uncertainty. A confidence interval is a numeric range around the estimate represented by the hospital's measure rate, calculated to provide a specified level of confidence that the interval includes the true underlying performance of the hospital. The confidence level chosen for this analysis, 95% confidence, means that, in repeated collection and analysis of similar data, 95% of the resulting confidence intervals will include the true rate. The use and interpretation of confidence intervals in the nursing-sensitive measures is **illustrated below**. For any hospital (A, B, C, or D), the measure rate represented by the square is accompanied by a confidence interval (horizontal line). When a hospital's confidence interval does not intersect the group interval, represented by the vertical lines (hospitals A and D in the illustration), we can say that the difference between the hospital rate and the group rate is statistically significant and likely represents a true difference in performance. When the hospital's interval completely crosses the group interval (hospitals B and C in the illustration), the difference is not statistically significant. (When a hospital's interval extends only a small distance into the group interval, the difference may be statistically significant and additional calculation is required.)

The confidence level of 95% applies to the confidence interval for each individual hospital. In a group of 20 hospitals, one would expect, on average, that one confidence interval does not actually include the hospital's true rate. Hospitals' confidence intervals will vary in width because, among other factors, the measure rate is based on more or fewer observations (i.e., patient days).