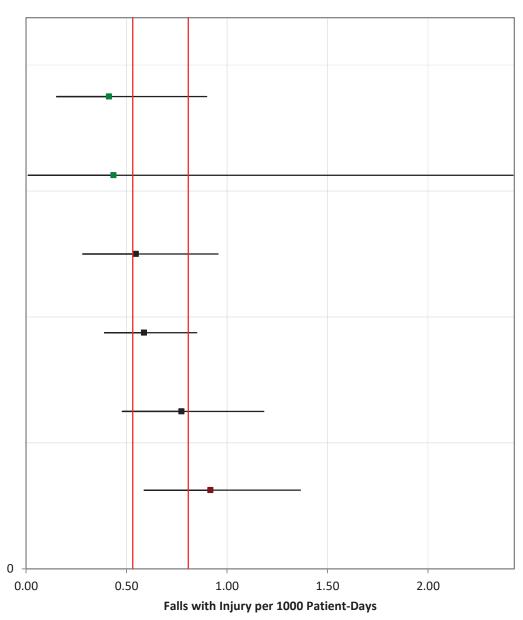

# Adult Medical-Surgical Units, More than 500 beds

Baystate Medical Center

Brigham and Women's Hospital

Massachusetts General Hospital

Beth Israel Deaconess Medical Center

UMass Memorial Medical Center

**NSC-4 Falls with Injury** 

October – December 2022
January – March 2023
April – June 2023
July – September 2023

Falmouth Hospital

Beth Israel Deaconess Hospital - Needham

Southcoast Health - Tobey Hospital

Fairview Hospital

UMass Memorial - Marlborough Hospital