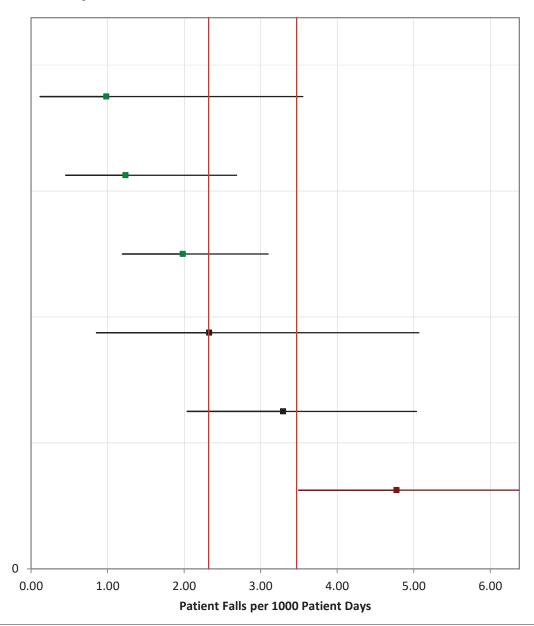

## **NSC-3 Patient Falls**

October – December 2022
January – March 2023
April – June 2023
July – September 2023

Fairview Hospital

Falmouth Hospital

Southcoast Health - Tobey Hospital

UMass Memorial - Marlborough Hospital

Beth Israel Deaconess Hospital - Needham

Nashoba Valley Medical Center