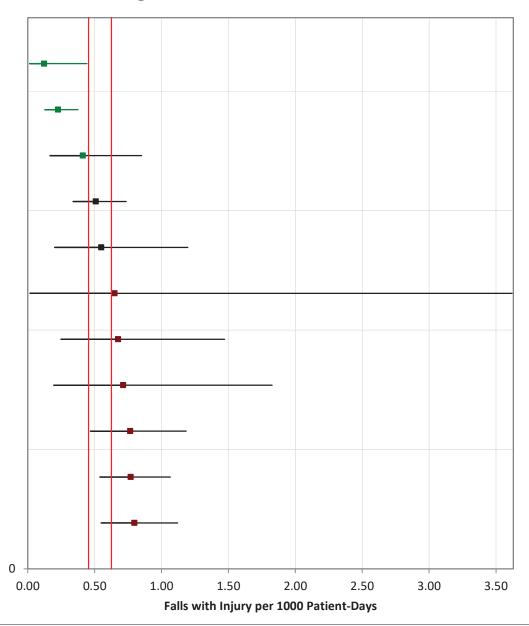

# Adult Medical-Surgical Units, More than 500 beds

Baystate Medical Center

Brigham and Women's Hospital

Massachusetts General Hospital

Beth Israel Deaconess Medical Center

UMass Memorial Medical Center

**NSC-4 Falls with Injury** 

October – December 2022
January – March 2023
April – June 2023
July – September 2023

Falmouth Hospital

Beth Israel Deaconess Hospital - Needham

Southcoast Health - Tobey Hospital

Fairview Hospital

UMass Memorial - Marlborough Hospital

Nashoba Valley Medical Center