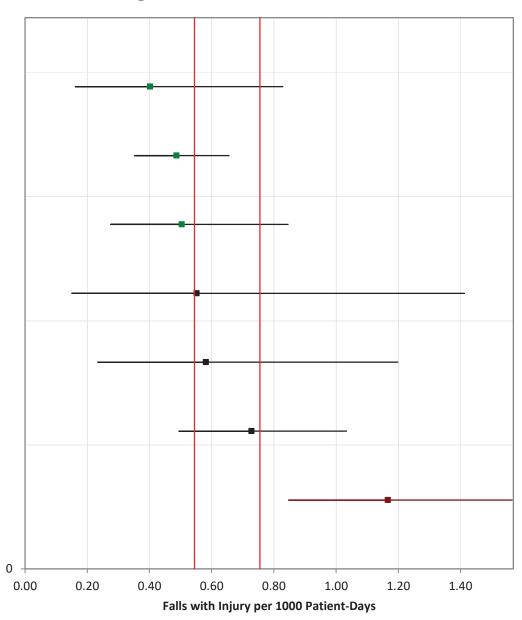

Mercy Medical Center

**NSC-4 Falls with Injury** 

October – December 2022
January – March 2023
April – June 2023
July – September 2023

### Rehabilitation Hospitals, Rehabilitation Unit

Baystate Noble Hospital

Encompass Health Rehabilitation Hospital of Braintree

Southcoast Health - Charlton Memorial Hospital

Spaulding Rehabilitation Hospital Boston

Spaulding Rehabilitation Hospital Cape Cod

Encompass Health Rehabilitation Hospital of Western

Fairlawn Rehabilitation Hospital

Encompass Health Rehabilitation Hospital of New England

Berkshire Medical Center

Mercy Medical Center