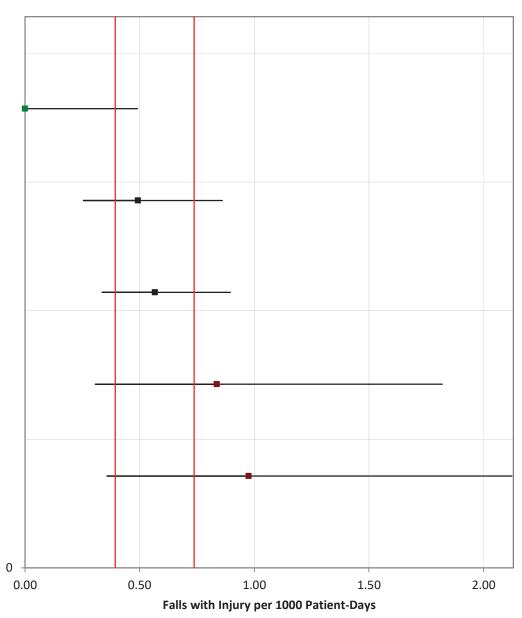

## **NSC-2** Pressure Ulcer Prevalence

December 2022\*
March 2023
June 2023\*
September 2023

<sup>\*</sup> Optional studies

Encompass Health Rehabilitation Hospital of New England

Fairlawn Rehabilitation Hospital

Encompass Health Rehabilitation Hospital of Western

Mercy Medical Center

Berkshire Medical Center

Encompass Health Rehabilitation Hospital of Braintree

Spaulding Rehabilitation Hospital Cape Cod

Southcoast Health - Charlton Memorial Hospital