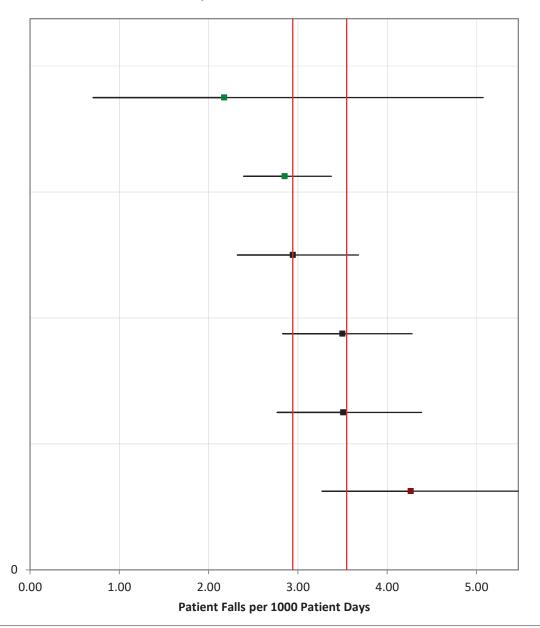

## **NSC-3 Patient Falls**

October – December 2022
January – March 2023
April – June 2023
July – September 2023

Fairview Hospital

Falmouth Hospital

Southcoast Health - Tobey Hospital

UMass Memorial - Marlborough Hospital

Beth Israel Deaconess Hospital - Needham

Nashoba Valley Medical Center