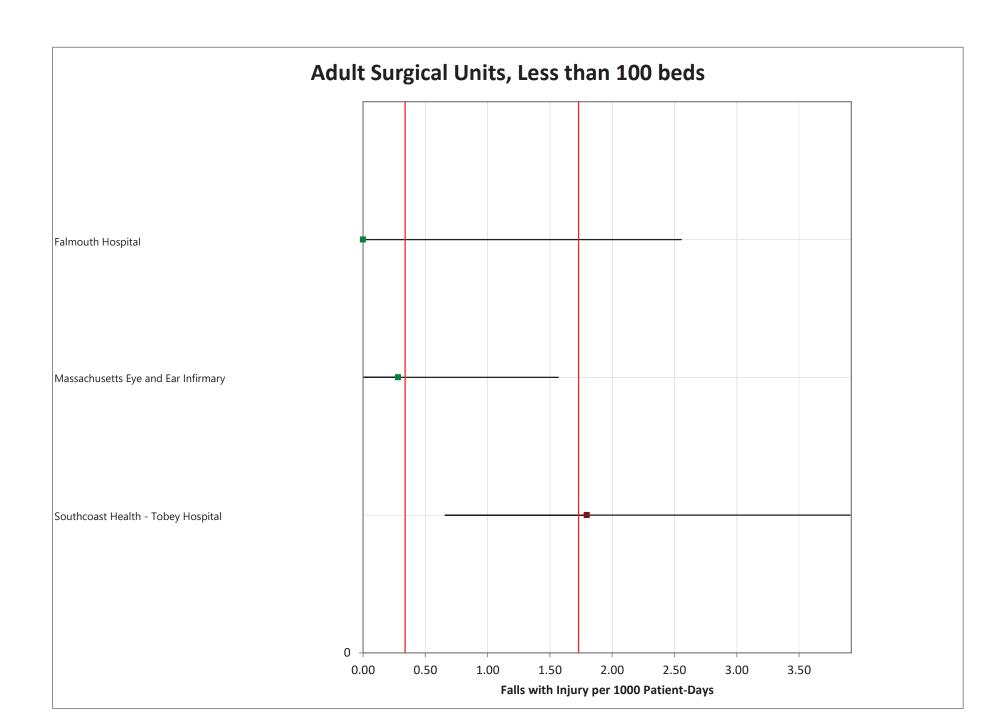

October – December 2022
January – March 2023
April – June 2023
July – September 2023

Falmouth Hospital

Beth Israel Deaconess Hospital - Needham

Southcoast Health - Tobey Hospital

Fairview Hospital

UMass Memorial - Marlborough Hospital