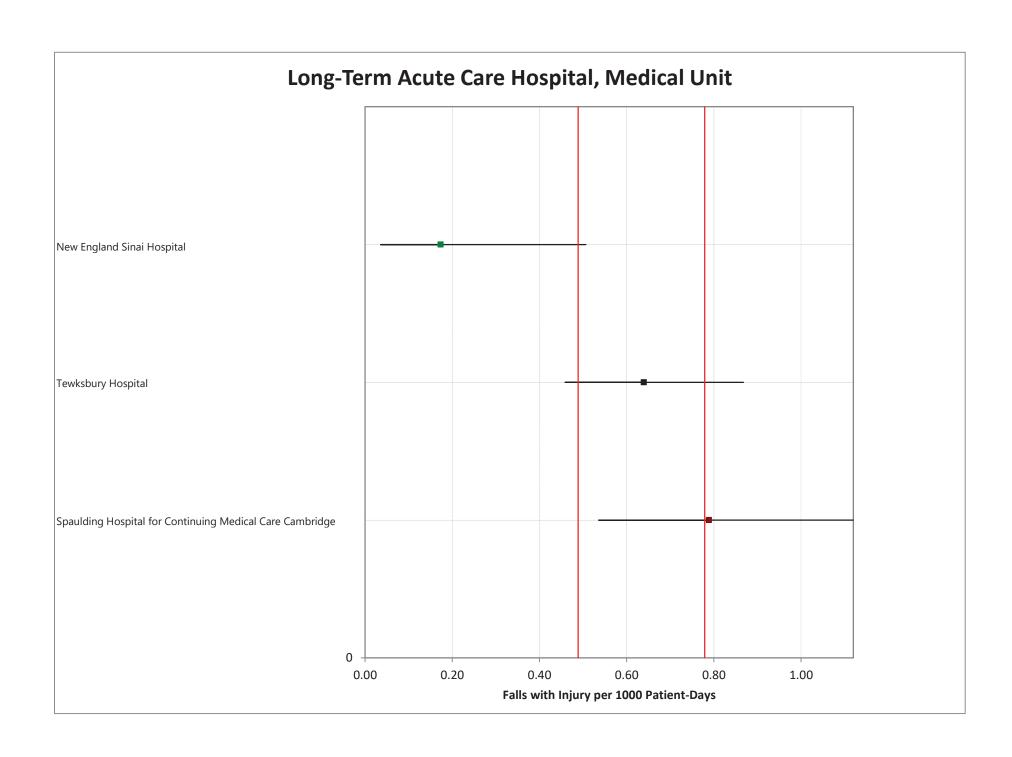

#### **Long-Term Post-Acute Care Hospitals**

New England Sinai Hospital

Spaulding Hospital for Continuing Medical Care Cambridge

**Tewksbury Hospital** 

Mercy Medical Center

**NSC-4 Falls with Injury** 

October – December 2022
January – March 2023
April – June 2023
July – September 2023