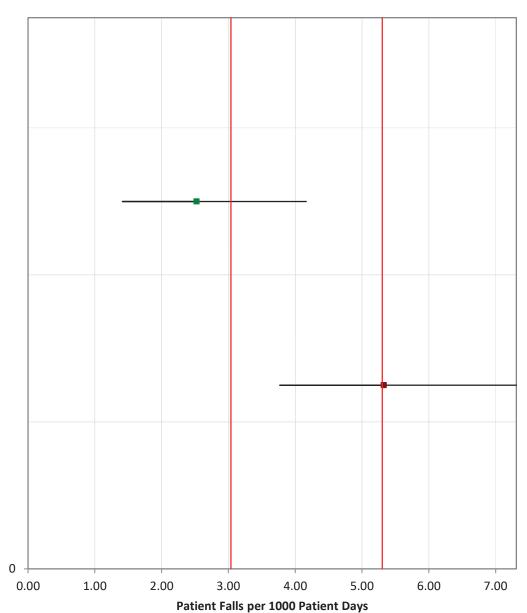

Statisticians use **confidence intervals** to account for this uncertainty. A confidence interval is a numeric range around the estimate represented by the hospital's measure rate, calculated to provide a specified level of confidence that the interval includes the true underlying performance of the hospital. The confidence level chosen for this analysis, 95% confidence, means that, in repeated collection and analysis of similar data, 95% of the resulting confidence intervals will include the true rate. The use and interpretation of confidence intervals in the nursing-sensitive measures is **illustrated below**. For any hospital (A, B, C, or D), the measure rate represented by the square is accompanied by a confidence interval (horizontal line). When a hospital's confidence interval does not intersect the group interval, represented by the vertical lines (hospitals A and D in the illustration), we can say that the difference between the hospital rate and the group rate is statistically significant and likely represents a true difference in performance. When the hospital's interval completely crosses the group interval (hospitals B and C in the illustration), the difference is not statistically significant. (When a hospital's interval extends only a small distance into the group interval, the difference may be statistically significant and additional calculation is required.)

The confidence level of 95% applies to the confidence interval for each individual hospital. In a group of 20 hospitals, one would expect, on average, that one confidence interval does not actually include the hospital's true rate. Hospitals' confidence intervals will vary in width because, among other factors, the measure rate is based on more or fewer observations (i.e., patient days).