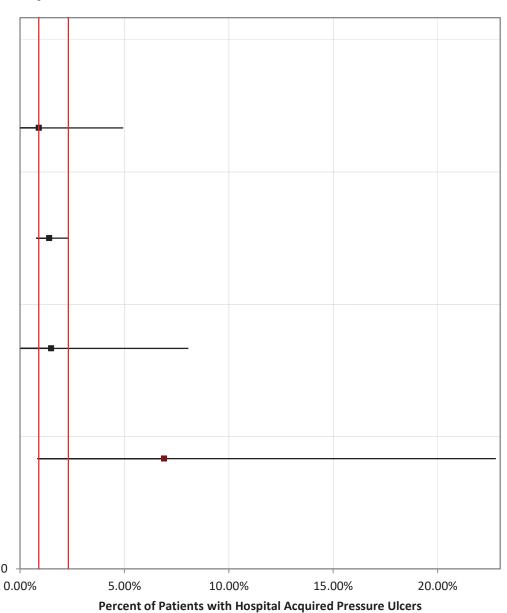

Statisticians use **confidence intervals** to account for this uncertainty. A confidence interval is a numeric range around the estimate represented by the hospital's measure rate, calculated to provide a specified level of confidence that the interval includes the true underlying performance of the hospital. The confidence level chosen for this analysis, 95% confidence, means that, in repeated collection and analysis of similar data, 95% of the resulting confidence intervals will include the true rate. The use and interpretation of confidence intervals in the nursing-sensitive measures is **illustrated below**. For any hospital (A, B, C, or D), the measure rate represented by the square is accompanied by a confidence interval (horizontal line). When a hospital's confidence interval does not intersect the group interval, represented by the vertical lines (hospitals A and D in the illustration), we can say that the difference between the hospital rate and the group rate is statistically significant and likely represents a true difference in performance. When the hospital's interval completely crosses the group interval (hospitals B and C in the illustration), the difference is not statistically significant. (When a hospital's interval extends only a small distance into the group interval, the difference may be statistically significant and additional calculation is required.)

The confidence level of 95% applies to the confidence interval for each individual hospital. In a group of 20 hospitals, one would expect, on average, that one confidence interval does not actually include the hospital's true rate. Hospitals' confidence intervals will vary in width because, among other factors, the measure rate is based on more or fewer observations (i.e., patient days).