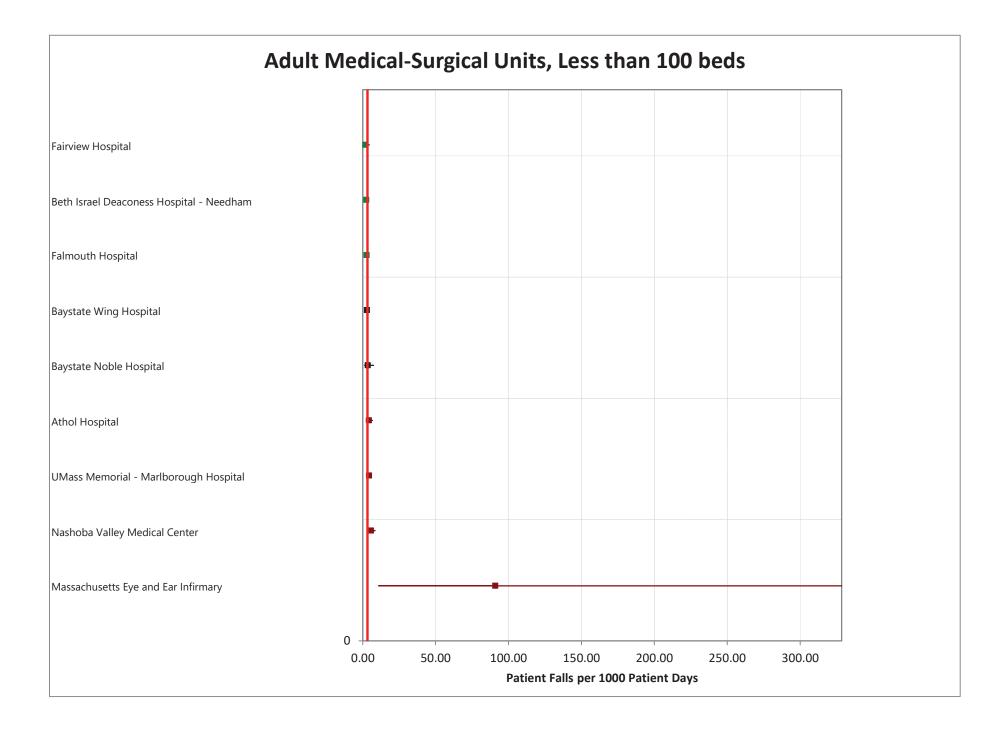

## Adult Medical-Surgical Units, Less than 100 beds

Beth Israel Deaconess Hospital - Needham

Fairview Hospital

Athol Hospital

Nashoba Valley Medical Center

Massachusetts Eye and Ear Infirmary

Baystate Wing Hospital

Falmouth Hospital

UMass Memorial - Marlborough Hospital