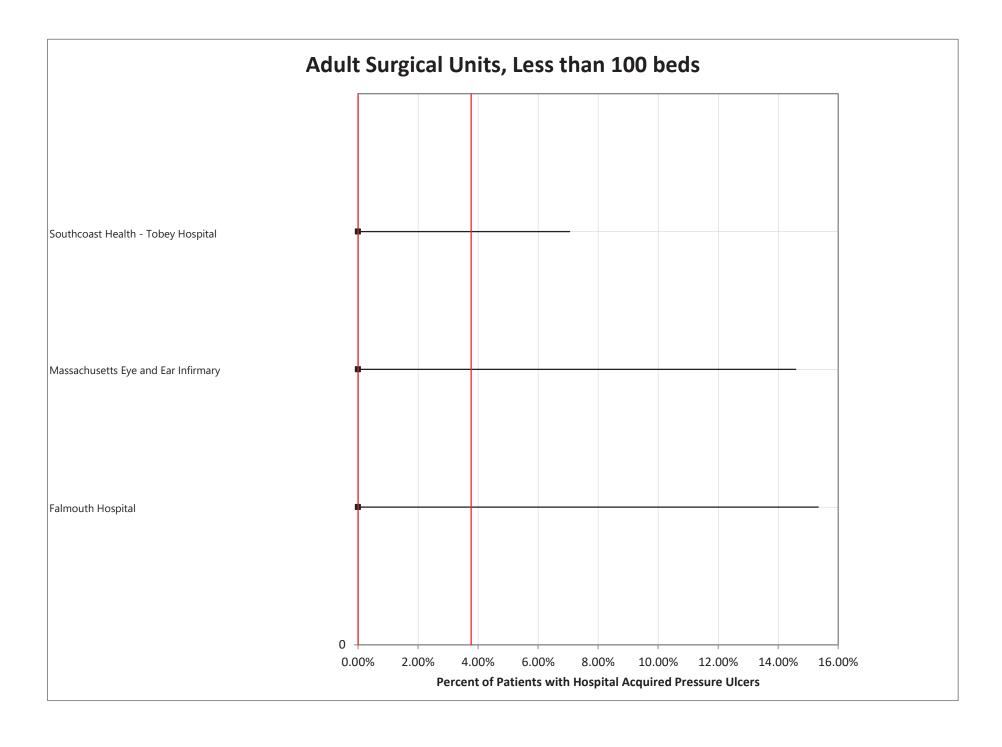

# **NSC-2** Pressure Ulcer Prevalence

December 2022\*
March 2023
June 2023\*
September 2023

<sup>\*</sup> Optional studies

Falmouth Hospital

Beth Israel Deaconess Hospital - Needham

Southcoast Health - Tobey Hospital

Nashoba Valley Medical Center

Fairview Hospital

UMass Memorial - Marlborough Hospital