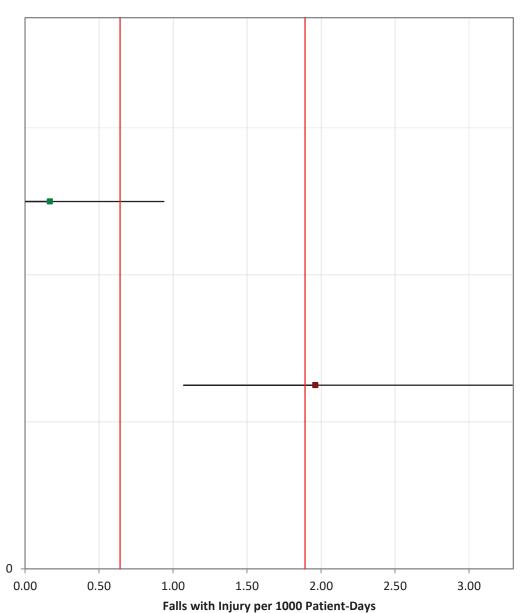

Statisticians use **confidence intervals** to account for this uncertainty. A confidence interval is a numeric range around the estimate represented by the hospital's measure rate, calculated to provide a specified level of confidence that the interval includes the true underlying performance of the hospital. The confidence level chosen for this analysis, 95% confidence, means that, in repeated collection and analysis of similar data, 95% of the resulting confidence intervals will include the true rate. The use and interpretation of confidence intervals in the nursing-sensitive measures is **illustrated below**. For any hospital (A, B, C, or D), the measure rate represented by the square is accompanied by a confidence interval (horizontal line). When a hospital's confidence interval does not intersect the group interval, represented by the vertical lines (hospitals A and D in the illustration), we can say that the difference between the hospital rate and the group rate is statistically significant and likely represents a true difference in performance. When the hospital's interval completely crosses the group interval (hospitals B and C in the illustration), the difference is not statistically significant. (When a hospital's interval extends only a small distance into the group interval, the difference may be statistically significant and additional calculation is required.)

The confidence level of 95% applies to the confidence interval for each individual hospital. In a group of 20 hospitals, one would expect, on average, that one confidence interval does not actually include the hospital's true rate. Hospitals' confidence intervals will vary in width because, among other factors, the measure rate is based on more or fewer observations (i.e., patient days).