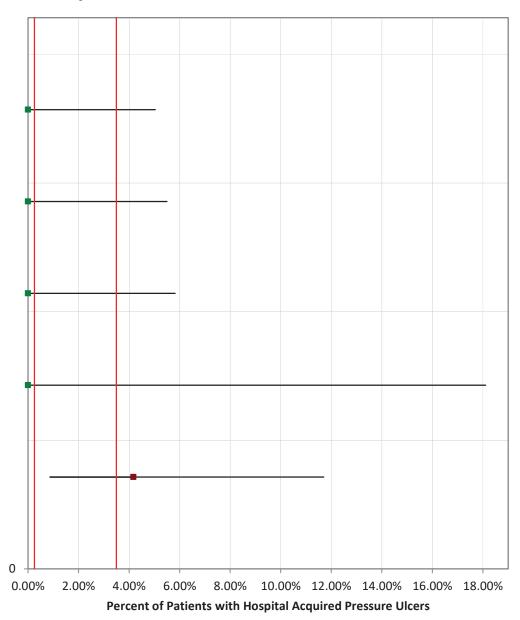

Statisticians use **confidence intervals** to account for this uncertainty. A confidence interval is a numeric range around the estimate represented by the hospital's measure rate, calculated to provide a specified level of confidence that the interval includes the true underlying performance of the hospital. The confidence level chosen for this analysis, 95% confidence, means that, in repeated collection and analysis of similar data, 95% of the resulting confidence intervals will include the true rate. The use and interpretation of confidence intervals in the nursing-sensitive measures is **illustrated below**. For any hospital (A, B, C, or D), the measure rate represented by the square is accompanied by a confidence interval (horizontal line). When a hospital's confidence interval does not intersect the group interval, represented by the vertical lines (hospitals A and D in the illustration), we can say that the difference between the hospital rate and the group rate is statistically significant and likely represents a true difference in performance. When the hospital's interval completely crosses the group interval (hospitals B and C in the illustration), the difference is not statistically significant. (When a hospital's interval extends only a small distance into the group interval, the difference may be statistically significant and additional calculation is required.)

The confidence level of 95% applies to the confidence interval for each individual hospital. In a group of 20 hospitals, one would expect, on average, that one confidence interval does not actually include the hospital's true rate. Hospitals' confidence intervals will vary in width because, among other factors, the measure rate is based on more or fewer observations (i.e., patient days).