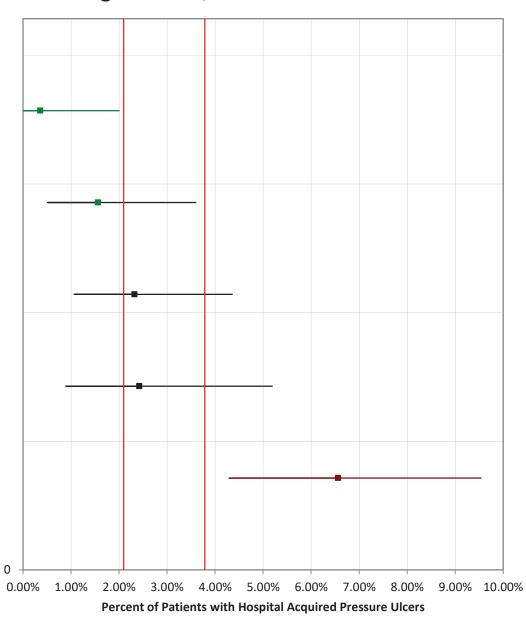

#### **Analysis of the Statistical Significance of Hospital Measure Rates**

Because the measure rates for the hospitals are for a specific period of time, and because there is variability in performance over time because of chance and other factors, there is a degree of uncertainty about the extent to which a hospital's measure rate may reflect its true underlying performance. Without taking this uncertainty into account, we cannot conclude that a hospital with a measure rate that is higher or lower than the group rate is truly performing at a worse or better rate than the group.

Statisticians use **confidence intervals** to account for this uncertainty. A confidence interval is a numeric range around the estimate represented by the hospital's measure rate, calculated to provide a specified level of confidence that the interval includes the true underlying performance of the hospital. The confidence level chosen for this analysis, 95% confidence, means that, in repeated collection and analysis of similar data, 95% of the resulting confidence intervals will include the true rate. The use and interpretation of confidence intervals in the nursing-sensitive measures is **illustrated below**. For any hospital (A, B, C, or D), the measure rate represented by the square is accompanied by a confidence interval (horizontal line). When a hospital's confidence interval does not intersect the group interval, represented by the vertical lines (hospitals A and D in the illustration), we can say that the difference between the hospital rate and the group rate is statistically significant and likely represents a true difference in performance. When the hospital's interval completely crosses the group interval (hospitals B and C in the illustration), the difference is not statistically significant. (When a hospital's interval extends only a small distance into the group interval, the difference may be statistically significant and additional calculation is required.)

The confidence level of 95% applies to the confidence interval for each individual hospital. In a group of 20 hospitals, one would expect, on average, that one confidence interval does not actually include the hospital's true rate. Hospitals' confidence intervals will vary in width because, among other factors, the measure rate is based on more or fewer observations (i.e., patient days).

# **NSC-2** Pressure Ulcer Prevalence

December 2022\*
March 2023
June 2023\*
September 2023

<sup>\*</sup> Optional studies

Falmouth Hospital

Beth Israel Deaconess Hospital - Needham

Southcoast Health - Tobey Hospital

Nashoba Valley Medical Center

Fairview Hospital

UMass Memorial - Marlborough Hospital