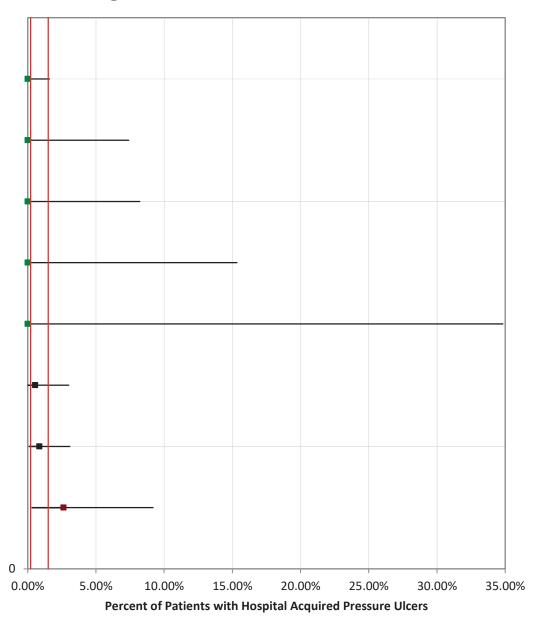

# **NSC-2** Pressure Ulcer Prevalence

December 2022\*
March 2023
June 2023\*
September 2023

<sup>\*</sup> Optional studies

Falmouth Hospital

Beth Israel Deaconess Hospital - Needham

Southcoast Health - Tobey Hospital

Nashoba Valley Medical Center

Fairview Hospital

UMass Memorial - Marlborough Hospital