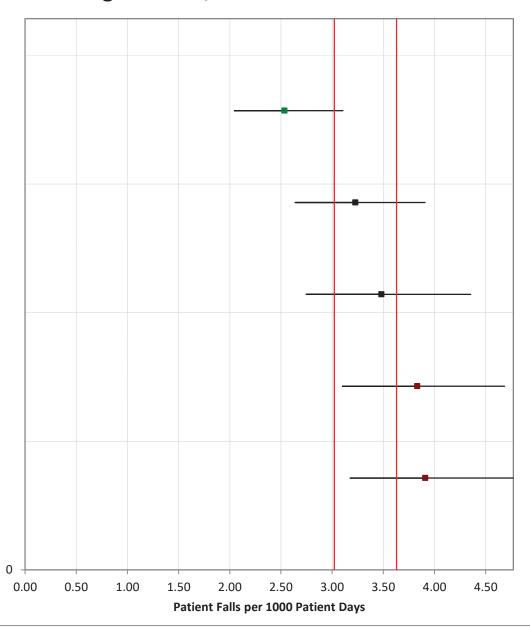

## **NSC-3 Patient Falls**

October – December 2022
January – March 2023
April – June 2023
July – September 2023

Fairview Hospital

Falmouth Hospital

Southcoast Health - Tobey Hospital

UMass Memorial - Marlborough Hospital

Beth Israel Deaconess Hospital - Needham

Nashoba Valley Medical Center