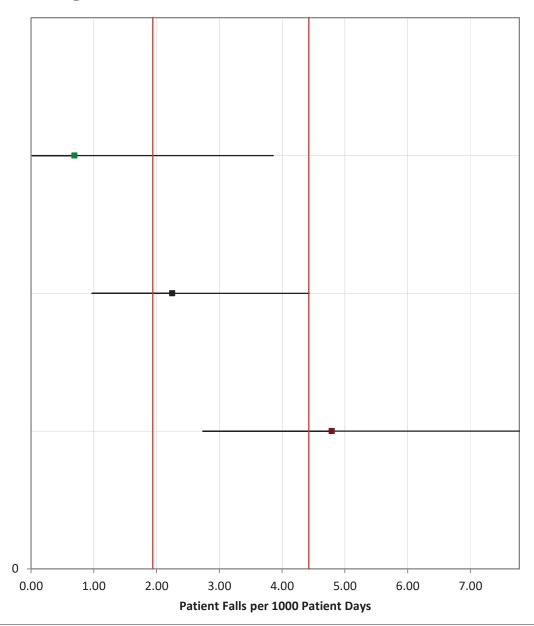

Statisticians use **confidence intervals** to account for this uncertainty. A confidence interval is a numeric range around the estimate represented by the hospital's measure rate, calculated to provide a specified level of confidence that the interval includes the true underlying performance of the hospital. The confidence level chosen for this analysis, 95% confidence, means that, in repeated collection and analysis of similar data, 95% of the resulting confidence intervals will include the true rate. The use and interpretation of confidence intervals in the nursing-sensitive measures is **illustrated below**. For any hospital (A, B, C, or D), the measure rate represented by the square is accompanied by a confidence interval (horizontal line). When a hospital's confidence interval does not intersect the group interval, represented by the vertical lines (hospitals A and D in the illustration), we can say that the difference between the hospital rate and the group rate is statistically significant and likely represents a true difference in performance. When the hospital's interval completely crosses the group interval (hospitals B and C in the illustration), the difference is not statistically significant. (When a hospital's interval extends only a small distance into the group interval, the difference may be statistically significant and additional calculation is required.)

The confidence level of 95% applies to the confidence interval for each individual hospital. In a group of 20 hospitals, one would expect, on average, that one confidence interval does not actually include the hospital's true rate. Hospitals' confidence intervals will vary in width because, among other factors, the measure rate is based on more or fewer observations (i.e., patient days).