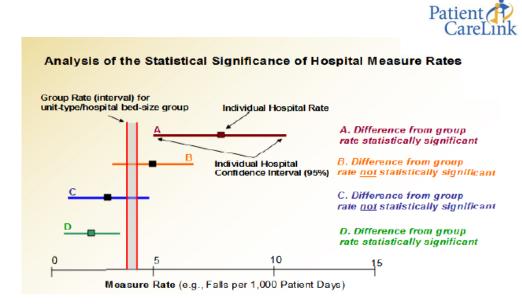

#### **Analysis of the Statistical Significance of Hospital Measure Rates**

Because the measure rates for the hospitals are for a specific period of time, and because there is variability in performance over time because of chance and other factors, there is a degree of uncertainty about the extent to which a hospital's measure rate may reflect its true underlying performance. Without taking this uncertainty into account, we cannot conclude that a hospital with a measure rate that is higher or lower than the group rate is truly performing at a worse or better rate than the group.

Statisticians use **confidence intervals** to account for this uncertainty. A confidence interval is a numeric range around the estimate represented by the hospital's measure rate, calculated to provide a specified level of confidence that the interval includes the true underlying performance of the hospital. The confidence level chosen for this analysis, 95% confidence, means that, in repeated collection and analysis of similar data, 95% of the resulting confidence intervals will include the true rate. The use and interpretation of confidence intervals in the nursing-sensitive measures is **illustrated below**. For any hospital (A, B, C, or D), the measure rate represented by the square is accompanied by a confidence interval (horizontal line). When a hospital's confidence interval does not intersect the group interval, represented by the vertical lines (hospitals A and D in the illustration), we can say that the difference between the hospital rate and the group rate is statistically significant and likely represents a true difference in performance. When the hospital's interval completely crosses the group interval (hospitals B and C in the illustration), the difference is not statistically significant. (When a hospital's interval extends only a small distance into the group interval, the difference may be statistically significant and additional calculation is required.)

The confidence level of 95% applies to the confidence interval for each individual hospital. In a group of 20 hospitals, one would expect, on average, that one confidence interval does not actually include the hospital's true rate. Hospitals' confidence intervals will vary in width because, among other factors, the measure rate is based on more or fewer observations (i.e., patient days).