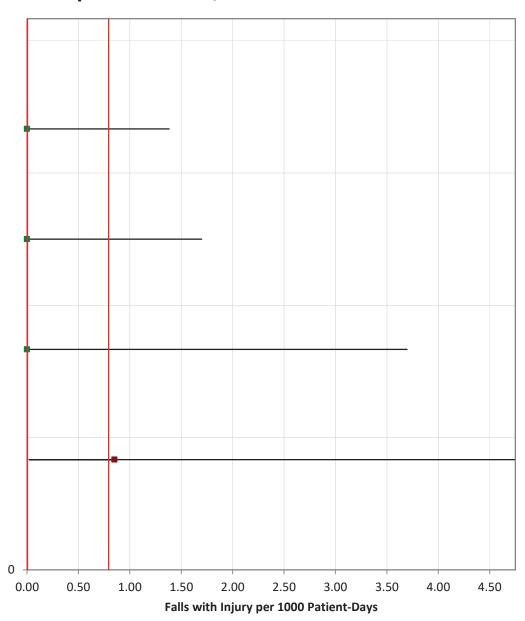

Statisticians use **confidence intervals** to account for this uncertainty. A confidence interval is a numeric range around the estimate represented by the hospital's measure rate, calculated to provide a specified level of confidence that the interval includes the true underlying performance of the hospital. The confidence level chosen for this analysis, 95% confidence, means that, in repeated collection and analysis of similar data, 95% of the resulting confidence intervals will include the true rate. The use and interpretation of confidence intervals in the nursing-sensitive measures is **illustrated below**. For any hospital (A, B, C, or D), the measure rate represented by the square is accompanied by a confidence interval (horizontal line). When a hospital's confidence interval does not intersect the group interval, represented by the vertical lines (hospitals A and D in the illustration), we can say that the difference between the hospital rate and the group rate is statistically significant and likely represents a true difference in performance. When the hospital's interval completely crosses the group interval (hospitals B and C in the illustration), the difference is not statistically significant. (When a hospital's interval extends only a small distance into the group interval, the difference may be statistically significant and additional calculation is required.)

The confidence level of 95% applies to the confidence interval for each individual hospital. In a group of 20 hospitals, one would expect, on average, that one confidence interval does not actually include the hospital's true rate. Hospitals' confidence intervals will vary in width because, among other factors, the measure rate is based on more or fewer observations (i.e., patient days).