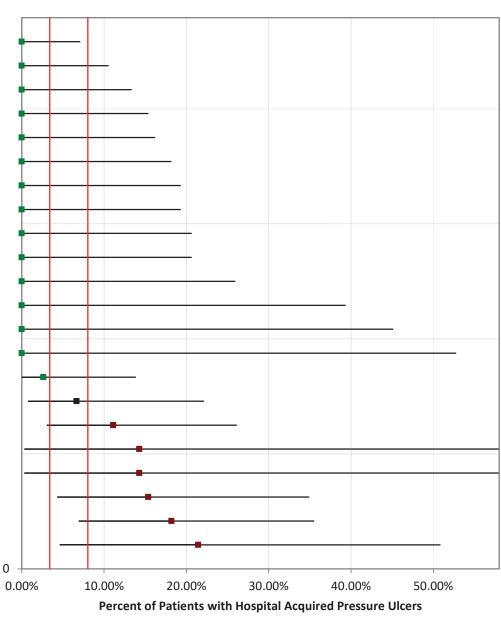

# **NSC-2** Pressure Ulcer Prevalence

December 2022\*
March 2023
June 2023\*
September 2023

<sup>\*</sup> Optional studies

Falmouth Hospital

Beth Israel Deaconess Hospital - Needham

Southcoast Health - Tobey Hospital

Nashoba Valley Medical Center

Fairview Hospital

UMass Memorial - Marlborough Hospital

#### **Adult Critical Care Units, 100-199 beds**

Sturdy Memorial Hospital

Brigham & Women's Faulkner Hospital

Anna Jaques Hospital

Saint Anne's Hospital

Cambridge Health Alliance - Everett

Emerson Hospital

New England Baptist Hospital