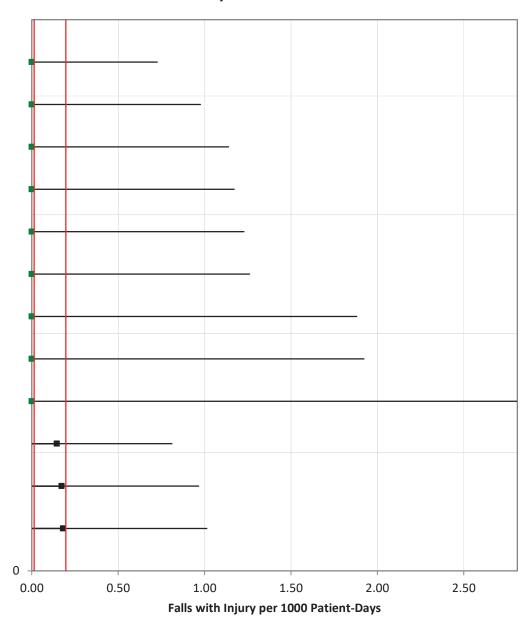

# Adult Medical-Surgical Units, More than 500 beds

Baystate Medical Center

Brigham and Women's Hospital

Massachusetts General Hospital

Beth Israel Deaconess Medical Center

UMass Memorial Medical Center

**NSC-4 Falls with Injury** 

October – December 2022
January – March 2023
April – June 2023
July – September 2023

Falmouth Hospital

Beth Israel Deaconess Hospital - Needham

Southcoast Health - Tobey Hospital

Fairview Hospital

UMass Memorial - Marlborough Hospital

Nashoba Valley Medical Center