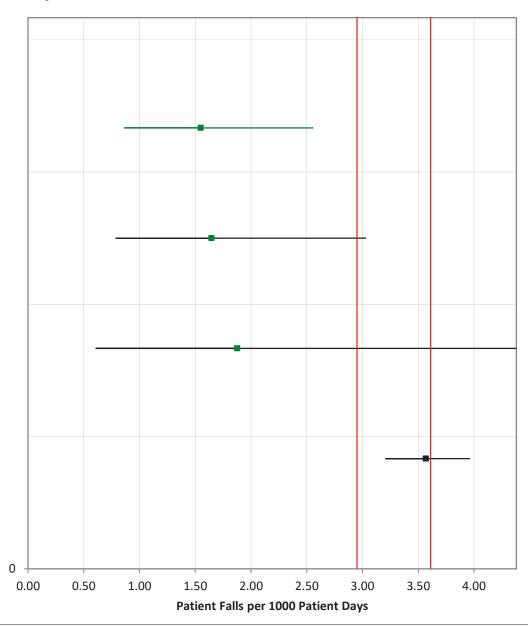

Statisticians use **confidence intervals** to account for this uncertainty. A confidence interval is a numeric range around the estimate represented by the hospital's measure rate, calculated to provide a specified level of confidence that the interval includes the true underlying performance of the hospital. The confidence level chosen for this analysis, 95% confidence, means that, in repeated collection and analysis of similar data, 95% of the resulting confidence intervals will include the true rate. The use and interpretation of confidence intervals in the nursing-sensitive measures is **illustrated below**. For any hospital (A, B, C, or D), the measure rate represented by the square is accompanied by a confidence interval (horizontal line). When a hospital's confidence interval does not intersect the group interval, represented by the vertical lines (hospitals A and D in the illustration), we can say that the difference between the hospital rate and the group rate is statistically significant and likely represents a true difference in performance. When the hospital's interval completely crosses the group interval (hospitals B and C in the illustration), the difference is not statistically significant. (When a hospital's interval extends only a small distance into the group interval, the difference may be statistically significant and additional calculation is required.)

The confidence level of 95% applies to the confidence interval for each individual hospital. In a group of 20 hospitals, one would expect, on average, that one confidence interval does not actually include the hospital's true rate. Hospitals' confidence intervals will vary in width because, among other factors, the measure rate is based on more or fewer observations (i.e., patient days).