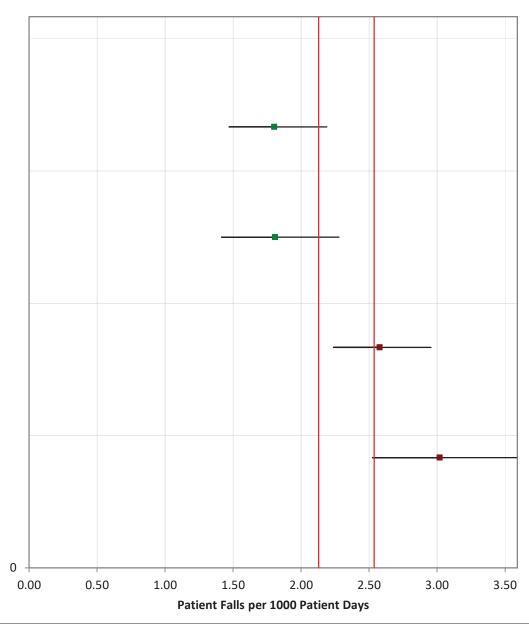

Statisticians use **confidence intervals** to account for this uncertainty. A confidence interval is a numeric range around the estimate represented by the hospital's measure rate, calculated to provide a specified level of confidence that the interval includes the true underlying performance of the hospital. The confidence level chosen for this analysis, 95% confidence, means that, in repeated collection and analysis of similar data, 95% of the resulting confidence intervals will include the true rate. The use and interpretation of confidence intervals in the nursing-sensitive measures is **illustrated below**. For any hospital (A, B, C, or D), the measure rate represented by the square is accompanied by a confidence interval (horizontal line). When a hospital's confidence interval does not intersect the group interval, represented by the vertical lines (hospitals A and D in the illustration), we can say that the difference between the hospital rate and the group rate is statistically significant and likely represents a true difference in performance. When the hospital's interval completely crosses the group interval (hospitals B and C in the illustration), the difference is not statistically significant. (When a hospital's interval extends only a small distance into the group interval, the difference may be statistically significant and additional calculation is required.)

The confidence level of 95% applies to the confidence interval for each individual hospital. In a group of 20 hospitals, one would expect, on average, that one confidence interval does not actually include the hospital's true rate. Hospitals' confidence intervals will vary in width because, among other factors, the measure rate is based on more or fewer observations (i.e., patient days).