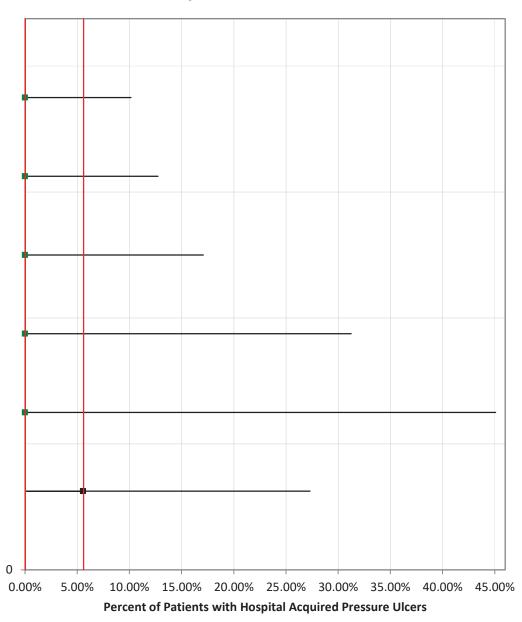

# **NSC-2** Pressure Ulcer Prevalence

December 2022\*
March 2023
June 2023\*
September 2023

<sup>\*</sup> Optional studies

Falmouth Hospital

Beth Israel Deaconess Hospital - Needham

Southcoast Health - Tobey Hospital

Nashoba Valley Medical Center

Fairview Hospital

UMass Memorial - Marlborough Hospital