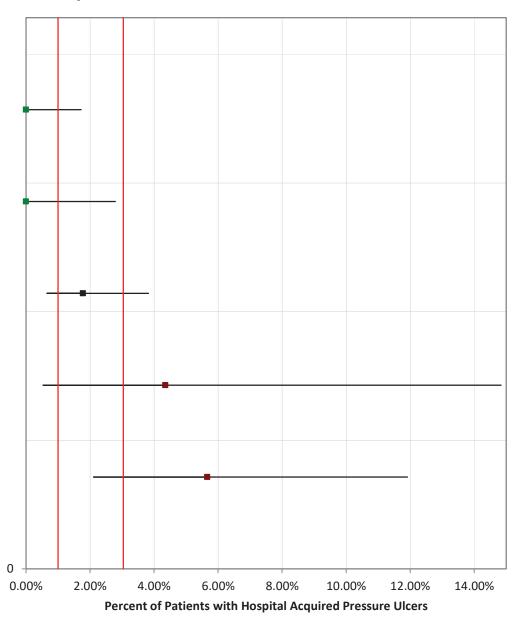

Statisticians use **confidence intervals** to account for this uncertainty. A confidence interval is a numeric range around the estimate represented by the hospital's measure rate, calculated to provide a specified level of confidence that the interval includes the true underlying performance of the hospital. The confidence level chosen for this analysis, 95% confidence, means that, in repeated collection and analysis of similar data, 95% of the resulting confidence intervals will include the true rate. The use and interpretation of confidence intervals in the nursing-sensitive measures is **illustrated below**. For any hospital (A, B, C, or D), the measure rate represented by the square is accompanied by a confidence interval (horizontal line). When a hospital's confidence interval does not intersect the group interval, represented by the vertical lines (hospitals A and D in the illustration), we can say that the difference between the hospital rate and the group rate is statistically significant and likely represents a true difference in performance. When the hospital's interval completely crosses the group interval (hospitals B and C in the illustration), the difference is not statistically significant. (When a hospital's interval extends only a small distance into the group interval, the difference may be statistically significant and additional calculation is required.)

The confidence level of 95% applies to the confidence interval for each individual hospital. In a group of 20 hospitals, one would expect, on average, that one confidence interval does not actually include the hospital's true rate. Hospitals' confidence intervals will vary in width because, among other factors, the measure rate is based on more or fewer observations (i.e., patient days).