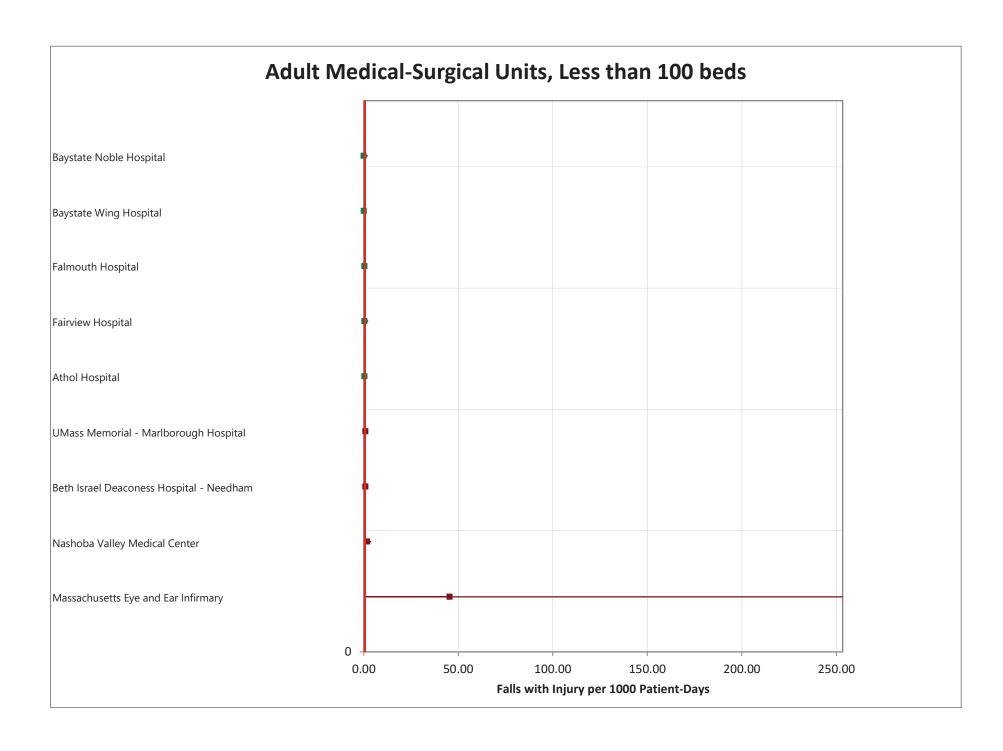

## Adult Medical-Surgical Units, Less than 100 beds

Beth Israel Deaconess Hospital - Needham

Fairview Hospital

Athol Hospital

Nashoba Valley Medical Center

Massachusetts Eye and Ear Infirmary

Baystate Wing Hospital

Falmouth Hospital

UMass Memorial - Marlborough Hospital