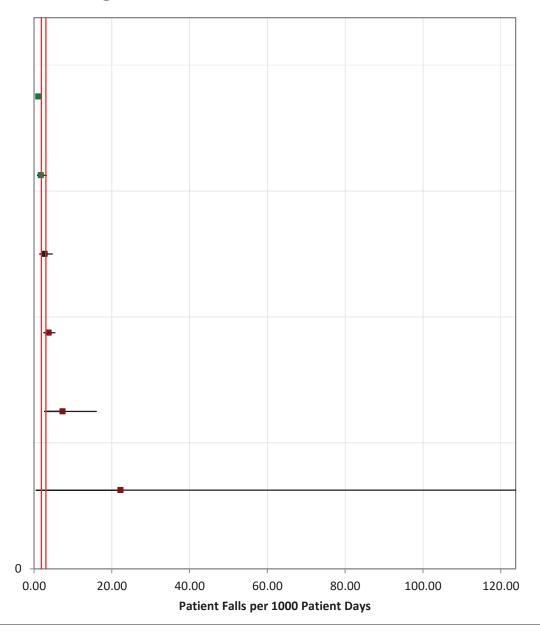

## **NSC-3 Patient Falls**

October – December 2022
January – March 2023
April – June 2023
July – September 2023

Fairview Hospital

Falmouth Hospital

Southcoast Health - Tobey Hospital

UMass Memorial - Marlborough Hospital

Beth Israel Deaconess Hospital - Needham

Nashoba Valley Medical Center