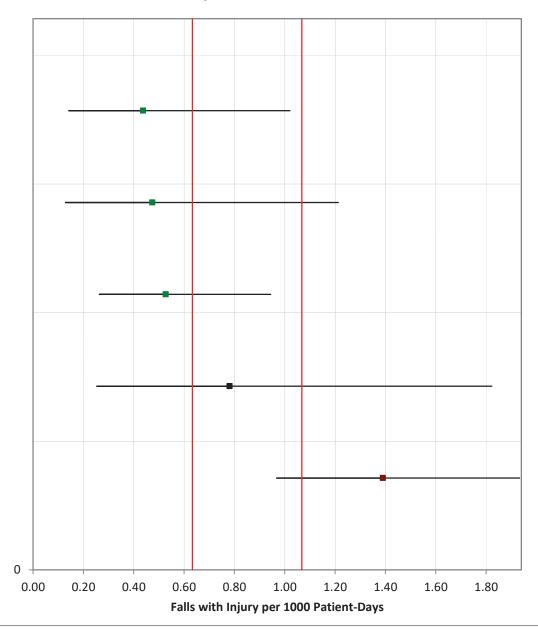

## **NSC-3 Patient Falls**

October – December 2022
January – March 2023
April – June 2023
July – September 2023

Fairview Hospital

Falmouth Hospital

Southcoast Health - Tobey Hospital

UMass Memorial - Marlborough Hospital

Beth Israel Deaconess Hospital - Needham

Nashoba Valley Medical Center

#### **Adult Critical Care Units, 100-199 beds**

Emerson Hospital

UMass Memorial HealthAlliance-Clinton Hospital

New England Baptist Hospital

Holy Family Hospital at Haverhill

MetroWest Medical Center - Framingham Campus