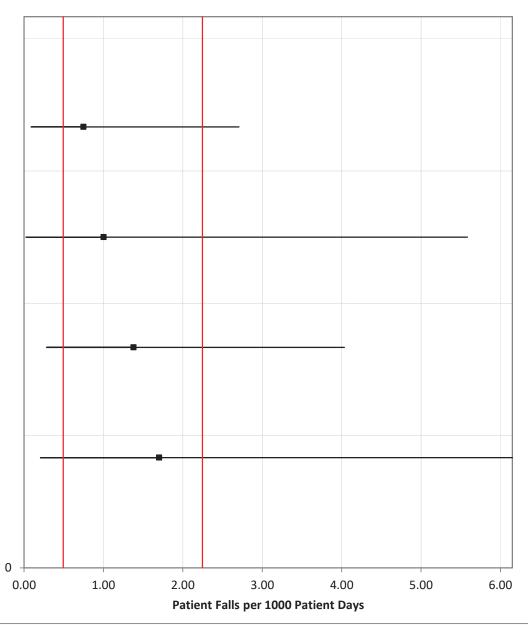

## **NSC-3 Patient Falls**

October – December 2022
January – March 2023
April – June 2023
July – September 2023

Fairview Hospital

Falmouth Hospital

Southcoast Health - Tobey Hospital

UMass Memorial - Marlborough Hospital

Beth Israel Deaconess Hospital - Needham

Nashoba Valley Medical Center