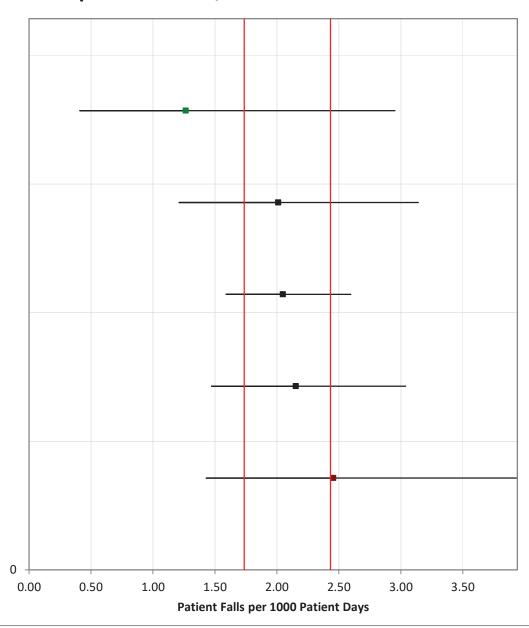

Statisticians use **confidence intervals** to account for this uncertainty. A confidence interval is a numeric range around the estimate represented by the hospital's measure rate, calculated to provide a specified level of confidence that the interval includes the true underlying performance of the hospital. The confidence level chosen for this analysis, 95% confidence, means that, in repeated collection and analysis of similar data, 95% of the resulting confidence intervals will include the true rate. The use and interpretation of confidence intervals in the nursing-sensitive measures is **illustrated below**. For any hospital (A, B, C, or D), the measure rate represented by the square is accompanied by a confidence interval (horizontal line). When a hospital's confidence interval does not intersect the group interval, represented by the vertical lines (hospitals A and D in the illustration), we can say that the difference between the hospital rate and the group rate is statistically significant and likely represents a true difference in performance. When the hospital's interval completely crosses the group interval (hospitals B and C in the illustration), the difference is not statistically significant. (When a hospital's interval extends only a small distance into the group interval, the difference may be statistically significant and additional calculation is required.)

The confidence level of 95% applies to the confidence interval for each individual hospital. In a group of 20 hospitals, one would expect, on average, that one confidence interval does not actually include the hospital's true rate. Hospitals' confidence intervals will vary in width because, among other factors, the measure rate is based on more or fewer observations (i.e., patient days).