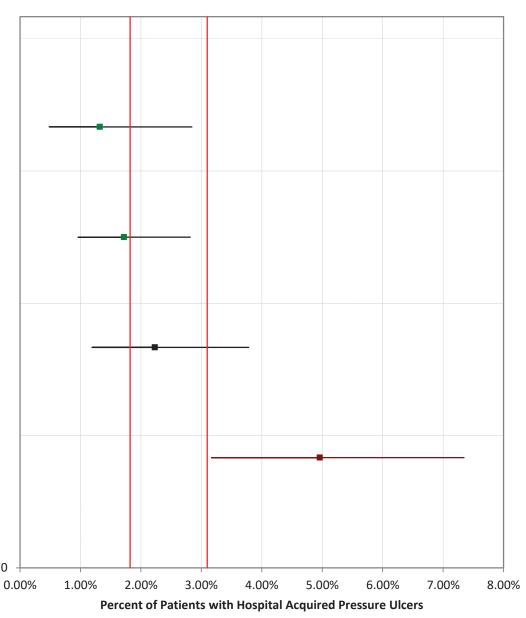

Statisticians use **confidence intervals** to account for this uncertainty. A confidence interval is a numeric range around the estimate represented by the hospital's measure rate, calculated to provide a specified level of confidence that the interval includes the true underlying performance of the hospital. The confidence level chosen for this analysis, 95% confidence, means that, in repeated collection and analysis of similar data, 95% of the resulting confidence intervals will include the true rate. The use and interpretation of confidence intervals in the nursing-sensitive measures is **illustrated below**. For any hospital (A, B, C, or D), the measure rate represented by the square is accompanied by a confidence interval (horizontal line). When a hospital's confidence interval does not intersect the group interval, represented by the vertical lines (hospitals A and D in the illustration), we can say that the difference between the hospital rate and the group rate is statistically significant and likely represents a true difference in performance. When the hospital's interval completely crosses the group interval (hospitals B and C in the illustration), the difference is not statistically significant. (When a hospital's interval extends only a small distance into the group interval, the difference may be statistically significant and additional calculation is required.)

The confidence level of 95% applies to the confidence interval for each individual hospital. In a group of 20 hospitals, one would expect, on average, that one confidence interval does not actually include the hospital's true rate. Hospitals' confidence intervals will vary in width because, among other factors, the measure rate is based on more or fewer observations (i.e., patient days).