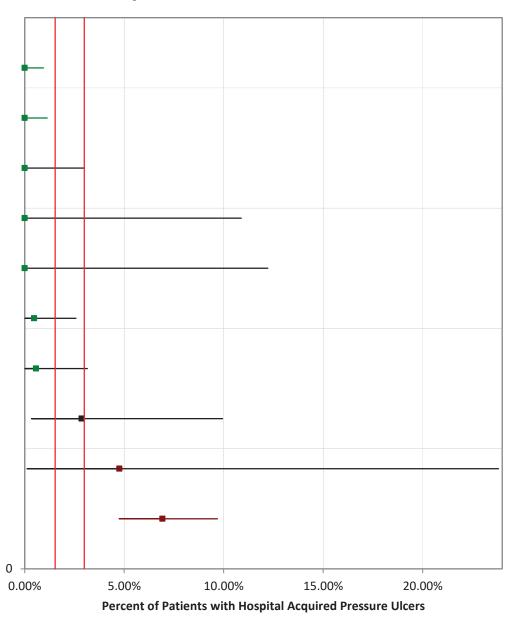

## **NSC-2** Pressure Ulcer Prevalence

December 2022\*
March 2023
June 2023\*
September 2023

<sup>\*</sup> Optional studies

Encompass Health Rehabilitation Hospital of New England

Fairlawn Rehabilitation Hospital

Encompass Health Rehabilitation Hospital of Western

Mercy Medical Center

Berkshire Medical Center

Encompass Health Rehabilitation Hospital of Braintree

Spaulding Rehabilitation Hospital Cape Cod

Southcoast Health - Charlton Memorial Hospital

Baystate Noble Hospital

Spaulding Rehabilitation Hospital Boston