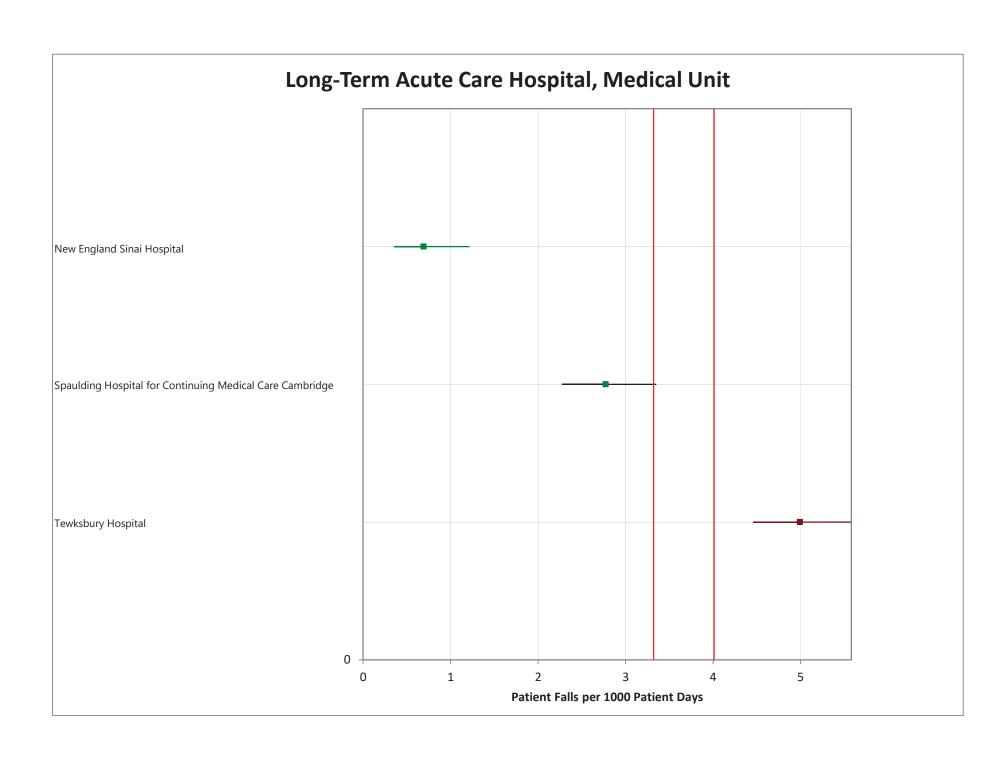

#### **Long-Term Post-Acute Care Hospitals**

New England Sinai Hospital

Spaulding Hospital for Continuing Medical Care Cambridge

**Tewksbury Hospital** 

## **NSC-3 Patient Falls**

October – December 2022
January – March 2023
April – June 2023
July – September 2023

Fairview Hospital

Falmouth Hospital

Southcoast Health - Tobey Hospital

UMass Memorial - Marlborough Hospital