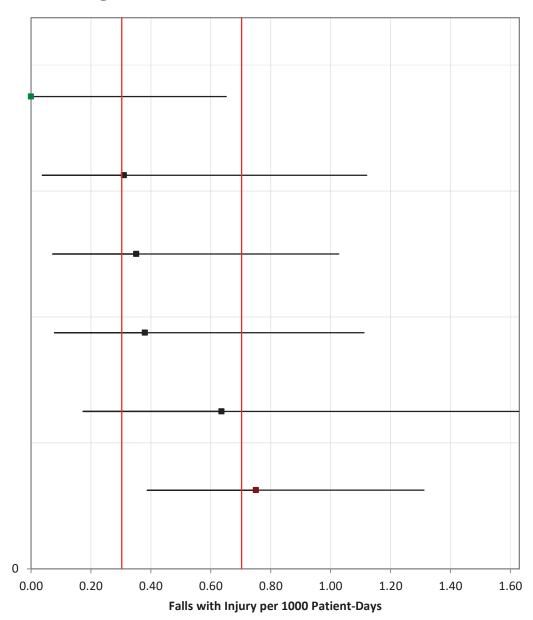

## **NSC-3 Patient Falls**

October – December 2022
January – March 2023
April – June 2023
July – September 2023

Fairview Hospital

Falmouth Hospital

Southcoast Health - Tobey Hospital

UMass Memorial - Marlborough Hospital