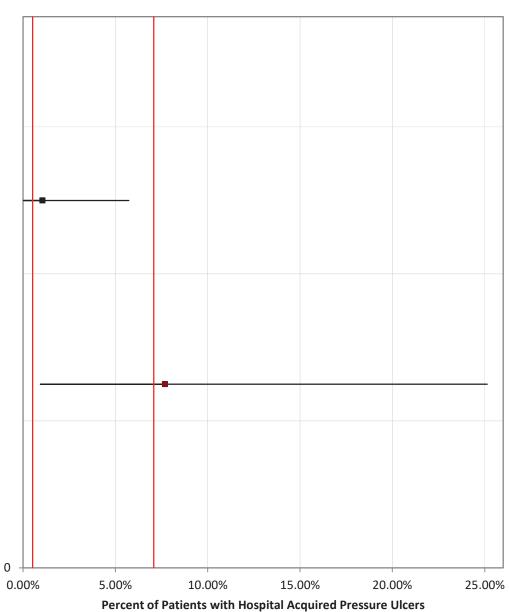

Statisticians use **confidence intervals** to account for this uncertainty. A confidence interval is a numeric range around the estimate represented by the hospital's measure rate, calculated to provide a specified level of confidence that the interval includes the true underlying performance of the hospital. The confidence level chosen for this analysis, 95% confidence, means that, in repeated collection and analysis of similar data, 95% of the resulting confidence intervals will include the true rate. The use and interpretation of confidence intervals in the nursing-sensitive measures is **illustrated below**. For any hospital (A, B, C, or D), the measure rate represented by the square is accompanied by a confidence interval (horizontal line). When a hospital's confidence interval does not intersect the group interval, represented by the vertical lines (hospitals A and D in the illustration), we can say that the difference between the hospital rate and the group rate is statistically significant and likely represents a true difference in performance. When the hospital's interval completely crosses the group interval (hospitals B and C in the illustration), the difference is not statistically significant. (When a hospital's interval extends only a small distance into the group interval, the difference may be statistically significant and additional calculation is required.)

The confidence level of 95% applies to the confidence interval for each individual hospital. In a group of 20 hospitals, one would expect, on average, that one confidence interval does not actually include the hospital's true rate. Hospitals' confidence intervals will vary in width because, among other factors, the measure rate is based on more or fewer observations (i.e., patient days).