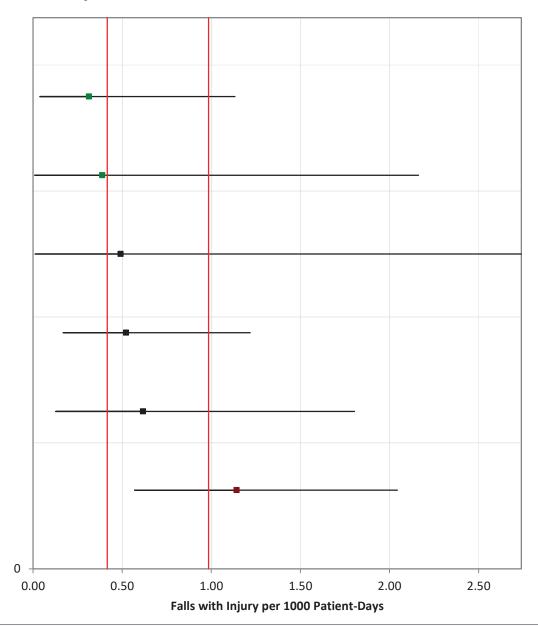

# Adult Medical-Surgical Units, More than 500 beds

Baystate Medical Center

Brigham and Women's Hospital

Massachusetts General Hospital

Beth Israel Deaconess Medical Center

UMass Memorial Medical Center

**NSC-4 Falls with Injury** 

October – December 2022
January – March 2023
April – June 2023
July – September 2023

Falmouth Hospital

Beth Israel Deaconess Hospital - Needham

Southcoast Health - Tobey Hospital

Fairview Hospital

UMass Memorial - Marlborough Hospital

Nashoba Valley Medical Center