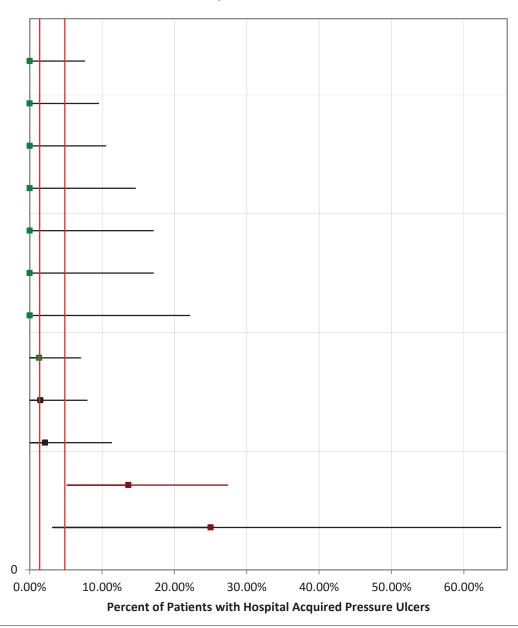

# **NSC-2** Pressure Ulcer Prevalence

December 2022\*
March 2023
June 2023\*
September 2023

<sup>\*</sup> Optional studies

Falmouth Hospital

Beth Israel Deaconess Hospital - Needham

Southcoast Health - Tobey Hospital

Nashoba Valley Medical Center

Fairview Hospital

UMass Memorial - Marlborough Hospital

#### **Adult Critical Care Units, 100-199 beds**

Sturdy Memorial Hospital

Brigham & Women's Faulkner Hospital

Anna Jaques Hospital

Saint Anne's Hospital

Cambridge Health Alliance - Everett

Emerson Hospital

New England Baptist Hospital

Cooley Dickinson Health Care

Morton Hospital and Medical Center

Cambridge Health Alliance - Cambridge

MetroWest Medical Center - Framingham Campus

Heywood Hospital

Melrose Wakefield Hospital

Carney Hospital

Lawrence General Hospital

UMass Memorial HealthAlliance-Clinton Hospital

Beth Israel Deaconess Hospital-Plymouth

Holy Family Hospital at Haverhill

Baystate Franklin Medical Center

Beth Israel Deaconess Hospital - Milton

Milford Regional Medical Center

UMass Memorial Health Harrington Hospital