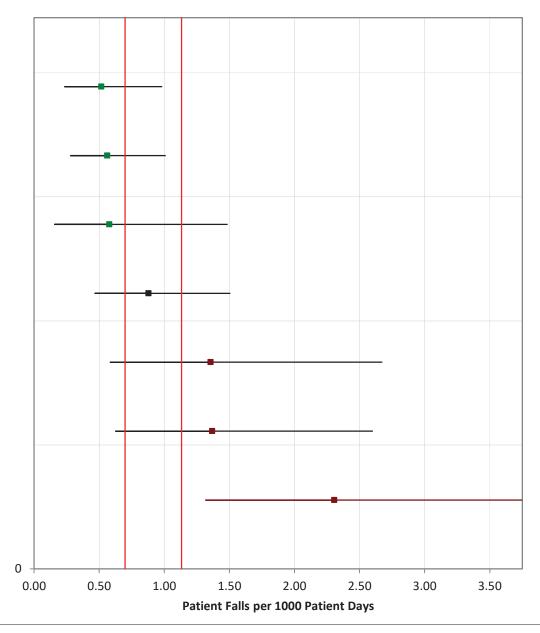

## **NSC-3 Patient Falls**

October – December 2022
January – March 2023
April – June 2023
July – September 2023

Fairview Hospital

Falmouth Hospital

Southcoast Health - Tobey Hospital

UMass Memorial - Marlborough Hospital

Beth Israel Deaconess Hospital - Needham

Nashoba Valley Medical Center