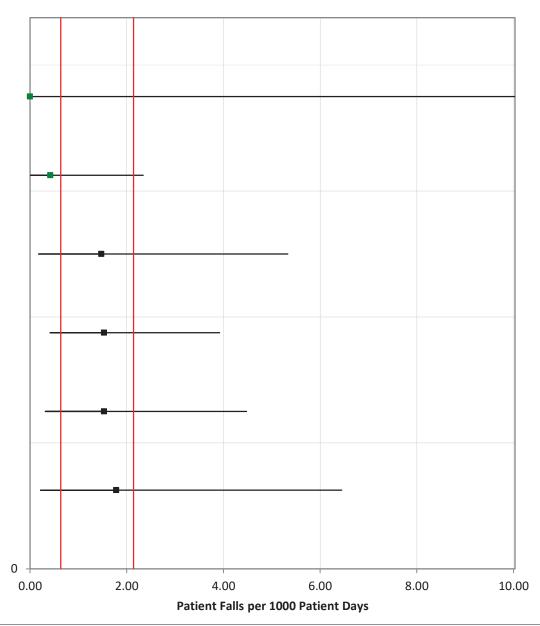

#### **Analysis of the Statistical Significance of Hospital Measure Rates**

Because the measure rates for the hospitals are for a specific period of time, and because there is variability in performance over time because of chance and other factors, there is a degree of uncertainty about the extent to which a hospital's measure rate may reflect its true underlying performance. Without taking this uncertainty into account, we cannot conclude that a hospital with a measure rate that is higher or lower than the group rate is truly performing at a worse or better rate than the group.

Statisticians use **confidence intervals** to account for this uncertainty. A confidence interval is a numeric range around the estimate represented by the hospital's measure rate, calculated to provide a specified level of confidence that the interval includes the true underlying performance of the hospital. The confidence level chosen for this analysis, 95% confidence, means that, in repeated collection and analysis of similar data, 95% of the resulting confidence intervals will include the true rate. The use and interpretation of confidence intervals in the nursing-sensitive measures is **illustrated below**. For any hospital (A, B, C, or D), the measure rate represented by the square is accompanied by a confidence interval (horizontal line). When a hospital's confidence interval does not intersect the group interval, represented by the vertical lines (hospitals A and D in the illustration), we can say that the difference between the hospital rate and the group rate is statistically significant and likely represents a true difference in performance. When the hospital's interval completely crosses the group interval (hospitals B and C in the illustration), the difference is not statistically significant. (When a hospital's interval extends only a small distance into the group interval, the difference may be statistically significant and additional calculation is required.)

The confidence level of 95% applies to the confidence interval for each individual hospital. In a group of 20 hospitals, one would expect, on average, that one confidence interval does not actually include the hospital's true rate. Hospitals' confidence intervals will vary in width because, among other factors, the measure rate is based on more or fewer observations (i.e., patient days).

## **NSC-3 Patient Falls**

October – December 2022
January – March 2023
April – June 2023
July – September 2023

Fairview Hospital

Falmouth Hospital

Southcoast Health - Tobey Hospital

UMass Memorial - Marlborough Hospital

Beth Israel Deaconess Hospital - Needham

Nashoba Valley Medical Center