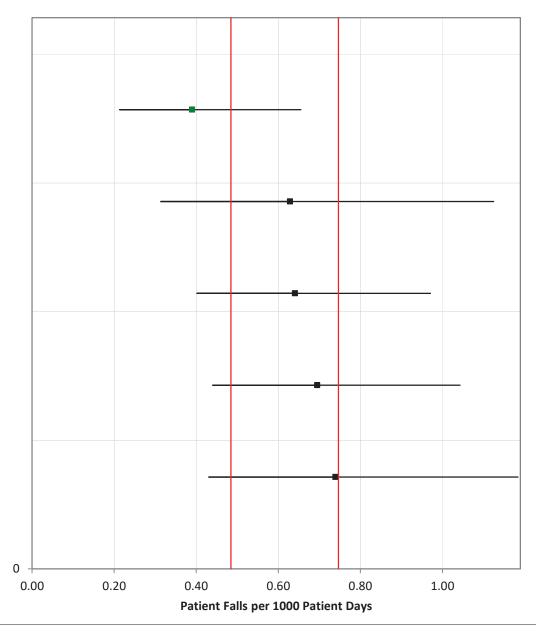

## **NSC-3 Patient Falls**

October – December 2022
January – March 2023
April – June 2023
July – September 2023

Fairview Hospital

Falmouth Hospital

Southcoast Health - Tobey Hospital

UMass Memorial - Marlborough Hospital

Beth Israel Deaconess Hospital - Needham

Nashoba Valley Medical Center