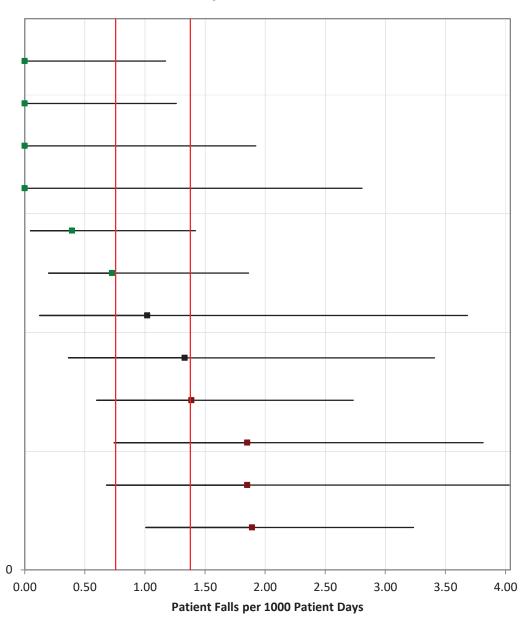

#### **Analysis of the Statistical Significance of Hospital Measure Rates**

Because the measure rates for the hospitals are for a specific period of time, and because there is variability in performance over time because of chance and other factors, there is a degree of uncertainty about the extent to which a hospital's measure rate may reflect its true underlying performance. Without taking this uncertainty into account, we cannot conclude that a hospital with a measure rate that is higher or lower than the group rate is truly performing at a worse or better rate than the group.

Statisticians use **confidence intervals** to account for this uncertainty. A confidence interval is a numeric range around the estimate represented by the hospital's measure rate, calculated to provide a specified level of confidence that the interval includes the true underlying performance of the hospital. The confidence level chosen for this analysis, 95% confidence, means that, in repeated collection and analysis of similar data, 95% of the resulting confidence intervals will include the true rate. The use and interpretation of confidence intervals in the nursing-sensitive measures is **illustrated below**. For any hospital (A, B, C, or D), the measure rate represented by the square is accompanied by a confidence interval (horizontal line). When a hospital's confidence interval does not intersect the group interval, represented by the vertical lines (hospitals A and D in the illustration), we can say that the difference between the hospital rate and the group rate is statistically significant and likely represents a true difference in performance. When the hospital's interval completely crosses the group interval (hospitals B and C in the illustration), the difference is not statistically significant. (When a hospital's interval extends only a small distance into the group interval, the difference may be statistically significant and additional calculation is required.)

The confidence level of 95% applies to the confidence interval for each individual hospital. In a group of 20 hospitals, one would expect, on average, that one confidence interval does not actually include the hospital's true rate. Hospitals' confidence intervals will vary in width because, among other factors, the measure rate is based on more or fewer observations (i.e., patient days).

### Rehabilitation Hospitals, Rehabilitation Unit

Spaulding Rehabilitation Hospital Cape Cod

Baystate Noble Hospital

Encompass Health Rehabilitation Hospital of Western

Spaulding Rehabilitation Hospital Boston

Berkshire Medical Center

Fairlawn Rehabilitation Hospital

Southcoast Health - Charlton Memorial Hospital

Encompass Health Rehabilitation Hospital of Braintree

Encompass Health Rehabilitation Hospital of New England