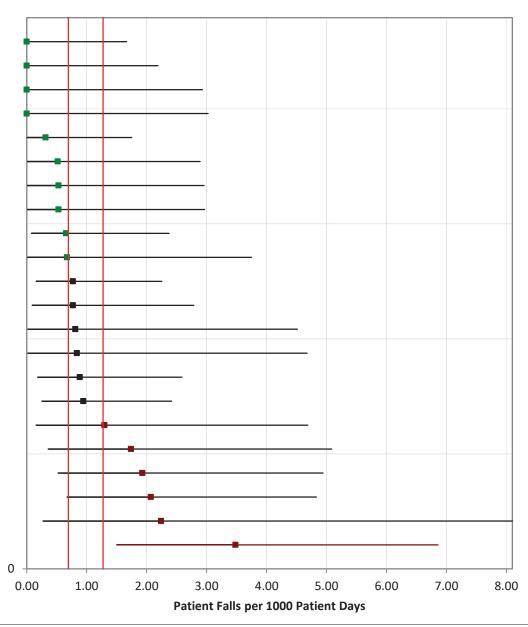

#### **Analysis of the Statistical Significance of Hospital Measure Rates**

Because the measure rates for the hospitals are for a specific period of time, and because there is variability in performance over time because of chance and other factors, there is a degree of uncertainty about the extent to which a hospital's measure rate may reflect its true underlying performance. Without taking this uncertainty into account, we cannot conclude that a hospital with a measure rate that is higher or lower than the group rate is truly performing at a worse or better rate than the group.

Statisticians use **confidence intervals** to account for this uncertainty. A confidence interval is a numeric range around the estimate represented by the hospital's measure rate, calculated to provide a specified level of confidence that the interval includes the true underlying performance of the hospital. The confidence level chosen for this analysis, 95% confidence, means that, in repeated collection and analysis of similar data, 95% of the resulting confidence intervals will include the true rate. The use and interpretation of confidence intervals in the nursing-sensitive measures is **illustrated below**. For any hospital (A, B, C, or D), the measure rate represented by the square is accompanied by a confidence interval (horizontal line). When a hospital's confidence interval does not intersect the group interval, represented by the vertical lines (hospitals A and D in the illustration), we can say that the difference between the hospital rate and the group rate is statistically significant and likely represents a true difference in performance. When the hospital's interval completely crosses the group interval (hospitals B and C in the illustration), the difference is not statistically significant. (When a hospital's interval extends only a small distance into the group interval, the difference may be statistically significant and additional calculation is required.)

The confidence level of 95% applies to the confidence interval for each individual hospital. In a group of 20 hospitals, one would expect, on average, that one confidence interval does not actually include the hospital's true rate. Hospitals' confidence intervals will vary in width because, among other factors, the measure rate is based on more or fewer observations (i.e., patient days).

#### **Adult Critical Care Units, 100-199 beds**

Sturdy Memorial Hospital

Brigham & Women's Faulkner Hospital

Anna Jaques Hospital

Saint Anne's Hospital

Cambridge Health Alliance - Everett

Emerson Hospital

New England Baptist Hospital

Cooley Dickinson Health Care

Morton Hospital and Medical Center

Cambridge Health Alliance - Cambridge

MetroWest Medical Center - Framingham Campus

Heywood Hospital

Melrose Wakefield Hospital

Carney Hospital

Lawrence General Hospital

UMass Memorial HealthAlliance-Clinton Hospital

Beth Israel Deaconess Hospital-Plymouth

Holy Family Hospital at Haverhill

Baystate Franklin Medical Center

Beth Israel Deaconess Hospital - Milton

Milford Regional Medical Center

UMass Memorial Health Harrington Hospital