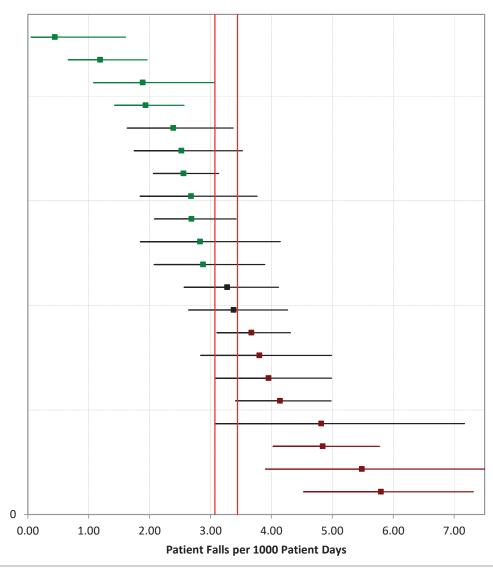

### **NSC-3 Patient Falls**

January – March 2023 April – June 2023 July – September 2023 October – December 2023

## **Adult Critical Care Units, More than 500 beds**

Massachusetts General Hospital

Brigham and Women's Hospital

Baystate Medical Center

Boston Medical Center

Beth Israel Deaconess Medical Center

UMass Memorial Medical Center

MetroWest Medical Center - Framingham Campus

Cooley Dickinson Health Care

Beth Israel Deaconess Hospital-Plymouth

Milford Regional Medical Center

Saint Vincent Hospital

Berkshire Medical Center

Beverly Hospital

Mount Auburn Hospital

Mercy Medical Center

Lowell General Hospital

Southcoast Health - Charlton Memorial Hospital

Tufts Medical Center

Southcoast Health - St. Luke's Hospital