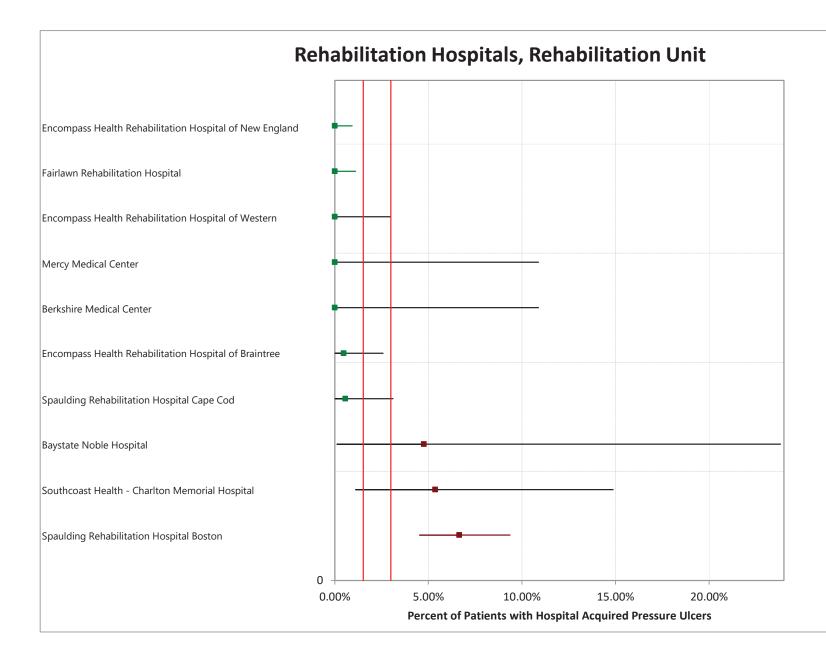

#### **Rehabilitation Hospitals**

Bronson Rehabilitation Center at Baystate Noble Hospital

Encompass Health Rehabilitation Hospital of Braintree

Encompass Health Rehabilitation Hospital of New England

Encompass Health Rehabilitation Hospital of Western Massachusetts

Fairlawn Rehabilitation Hospital

Southeast Rehabilitation Hospital at Southcoast Hospitals Group - Charlton Hospital

Spaulding Rehabilitation Hospital Boston

Spaulding Rehabilitation Hospital Cape Cod

The Center for Rehabilitation at Berkshire Medical Center

Weldon Rehabilitation Hospital at Mercy Medical Center

## **NSC-2** Pressure Ulcer Prevalence

March 2023
June 2023\*
September 2023
December 2023\*

<sup>\*</sup> Optional studies