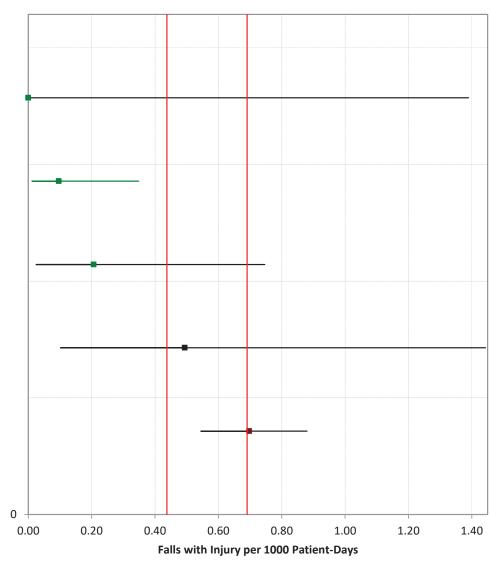

Statisticians use **confidence intervals** to account for this uncertainty. A confidence interval is a numeric range around the estimate represented by the hospital's measure rate, calculated to provide a specified level of confidence that the interval includes the true underlying performance of the hospital. The confidence level chosen for this analysis, 95% confidence, means that, in repeated collection and analysis of similar data, 95% of the resulting confidence intervals will include the true rate. The use and interpretation of confidence intervals in the nursing-sensitive measures is **illustrated below**. For any hospital (A, B, C, or D), the measure rate represented by the square is accompanied by a confidence interval (horizontal line). When a hospital's confidence interval does not intersect the group interval, represented by the vertical lines (hospitals A and D in the illustration), we can say that the difference between the hospital rate and the group rate is statistically significant and likely represents a true difference in performance. When the hospital's interval completely crosses the group interval (hospitals B and C in the illustration), the difference is not statistically significant. (When a hospital's interval extends only a small distance into the group interval, the difference may be statistically significant and additional calculation is required.)

The confidence level of 95% applies to the confidence interval for each individual hospital. In a group of 20 hospitals, one would expect, on average, that one confidence interval does not actually include the hospital's true rate. Hospitals' confidence intervals will vary in width because, among other factors, the measure rate is based on more or fewer observations (i.e., patient days).