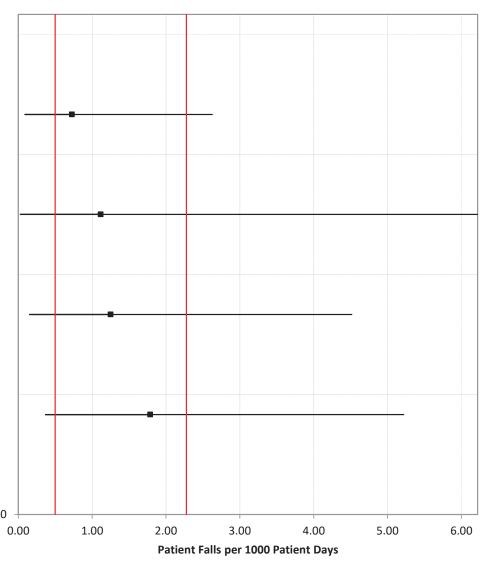

Statisticians use **confidence intervals** to account for this uncertainty. A confidence interval is a numeric range around the estimate represented by the hospital's measure rate, calculated to provide a specified level of confidence that the interval includes the true underlying performance of the hospital. The confidence level chosen for this analysis, 95% confidence, means that, in repeated collection and analysis of similar data, 95% of the resulting confidence intervals will include the true rate. The use and interpretation of confidence intervals in the nursing-sensitive measures is **illustrated below**. For any hospital (A, B, C, or D), the measure rate represented by the square is accompanied by a confidence interval (horizontal line). When a hospital's confidence interval does not intersect the group interval, represented by the vertical lines (hospitals A and D in the illustration), we can say that the difference between the hospital rate and the group rate is statistically significant and likely represents a true difference in performance. When the hospital's interval completely crosses the group interval (hospitals B and C in the illustration), the difference is not statistically significant. (When a hospital's interval extends only a small distance into the group interval, the difference may be statistically significant and additional calculation is required.)

The confidence level of 95% applies to the confidence interval for each individual hospital. In a group of 20 hospitals, one would expect, on average, that one confidence interval does not actually include the hospital's true rate. Hospitals' confidence intervals will vary in width because, among other factors, the measure rate is based on more or fewer observations (i.e., patient days).