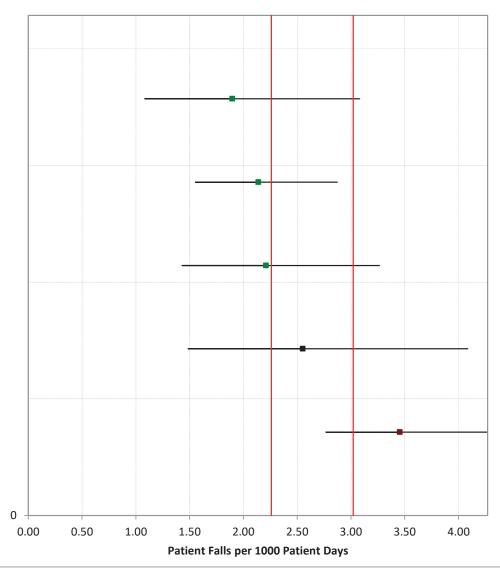

### **NSC-3 Patient Falls**

January – March 2023 April – June 2023 July – September 2023 October – December 2023

#### **Adult Critical Care Units, Less than 100 beds**

Southcoast Health - Tobey Hospital

Falmouth Hospital

Beth Israel Deaconess Hospital - Needham

Nashoba Valley Medical Center

UMass Memorial - Marlborough Hospital

Fairview Hospital