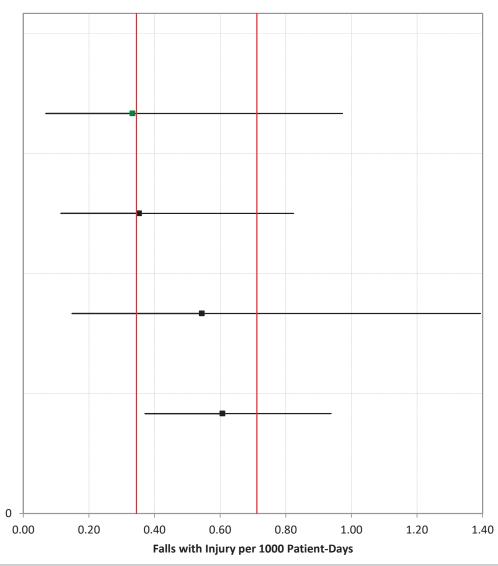

Statisticians use **confidence intervals** to account for this uncertainty. A confidence interval is a numeric range around the estimate represented by the hospital's measure rate, calculated to provide a specified level of confidence that the interval includes the true underlying performance of the hospital. The confidence level chosen for this analysis, 95% confidence, means that, in repeated collection and analysis of similar data, 95% of the resulting confidence intervals will include the true rate. The use and interpretation of confidence intervals in the nursing-sensitive measures is **illustrated below**. For any hospital (A, B, C, or D), the measure rate represented by the square is accompanied by a confidence interval (horizontal line). When a hospital's confidence interval does not intersect the group interval, represented by the vertical lines (hospitals A and D in the illustration), we can say that the difference between the hospital rate and the group rate is statistically significant and likely represents a true difference in performance. When the hospital's interval completely crosses the group interval (hospitals B and C in the illustration), the difference is not statistically significant. (When a hospital's interval extends only a small distance into the group interval, the difference may be statistically significant and additional calculation is required.)

The confidence level of 95% applies to the confidence interval for each individual hospital. In a group of 20 hospitals, one would expect, on average, that one confidence interval does not actually include the hospital's true rate. Hospitals' confidence intervals will vary in width because, among other factors, the measure rate is based on more or fewer observations (i.e., patient days).