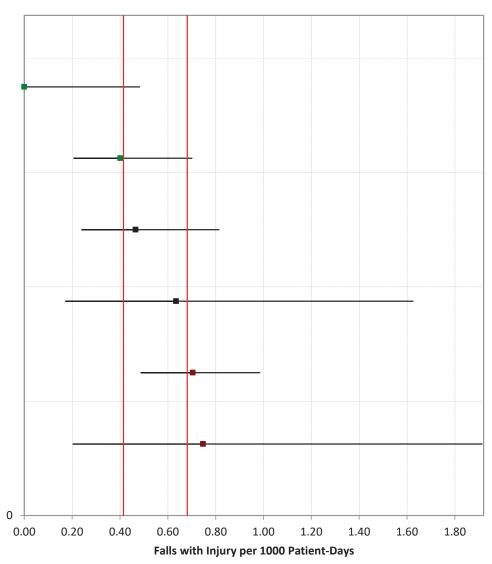

Statisticians use **confidence intervals** to account for this uncertainty. A confidence interval is a numeric range around the estimate represented by the hospital's measure rate, calculated to provide a specified level of confidence that the interval includes the true underlying performance of the hospital. The confidence level chosen for this analysis, 95% confidence, means that, in repeated collection and analysis of similar data, 95% of the resulting confidence intervals will include the true rate. The use and interpretation of confidence intervals in the nursing-sensitive measures is **illustrated below**. For any hospital (A, B, C, or D), the measure rate represented by the square is accompanied by a confidence interval (horizontal line). When a hospital's confidence interval does not intersect the group interval, represented by the vertical lines (hospitals A and D in the illustration), we can say that the difference between the hospital rate and the group rate is statistically significant and likely represents a true difference in performance. When the hospital's interval completely crosses the group interval (hospitals B and C in the illustration), the difference is not statistically significant. (When a hospital's interval extends only a small distance into the group interval, the difference may be statistically significant and additional calculation is required.)

The confidence level of 95% applies to the confidence interval for each individual hospital. In a group of 20 hospitals, one would expect, on average, that one confidence interval does not actually include the hospital's true rate. Hospitals' confidence intervals will vary in width because, among other factors, the measure rate is based on more or fewer observations (i.e., patient days).