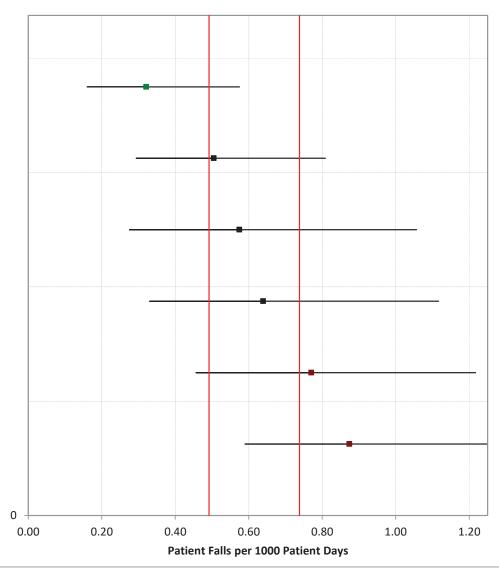

#### **NSC-3 Patient Falls**

January – March 2023 April – June 2023 July – September 2023 October – December 2023

#### Rehabilitation Hospitals, Rehabilitation Unit

Baystate Noble Hospital

Spaulding Rehabilitation Hospital Cape Cod

Berkshire Medical Center

Encompass Health Rehabilitation Hospital of Western

Spaulding Rehabilitation Hospital Boston

Fairlawn Rehabilitation Hospital

Southcoast Health - Charlton Memorial Hospital

Encompass Health Rehabilitation Hospital of Braintree

Encompass Health Rehabilitation Hospital of New England

Mercy Medical Center