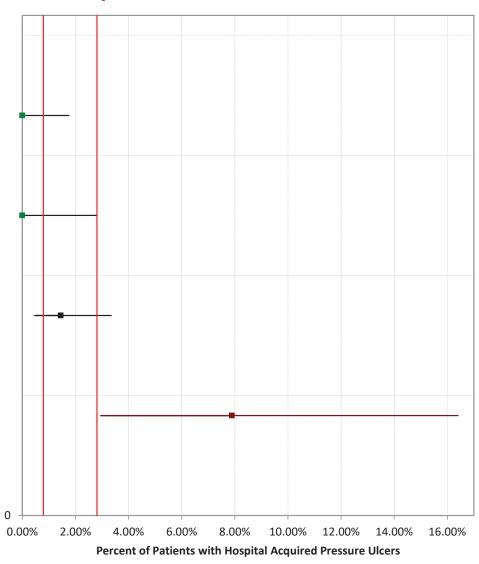

Statisticians use **confidence intervals** to account for this uncertainty. A confidence interval is a numeric range around the estimate represented by the hospital's measure rate, calculated to provide a specified level of confidence that the interval includes the true underlying performance of the hospital. The confidence level chosen for this analysis, 95% confidence, means that, in repeated collection and analysis of similar data, 95% of the resulting confidence intervals will include the true rate. The use and interpretation of confidence intervals in the nursing-sensitive measures is **illustrated below**. For any hospital (A, B, C, or D), the measure rate represented by the square is accompanied by a confidence interval (horizontal line). When a hospital's confidence interval does not intersect the group interval, represented by the vertical lines (hospitals A and D in the illustration), we can say that the difference between the hospital rate and the group rate is statistically significant and likely represents a true difference in performance. When the hospital's interval completely crosses the group interval (hospitals B and C in the illustration), the difference is not statistically significant. (When a hospital's interval extends only a small distance into the group interval, the difference may be statistically significant and additional calculation is required.)

The confidence level of 95% applies to the confidence interval for each individual hospital. In a group of 20 hospitals, one would expect, on average, that one confidence interval does not actually include the hospital's true rate. Hospitals' confidence intervals will vary in width because, among other factors, the measure rate is based on more or fewer observations (i.e., patient days).