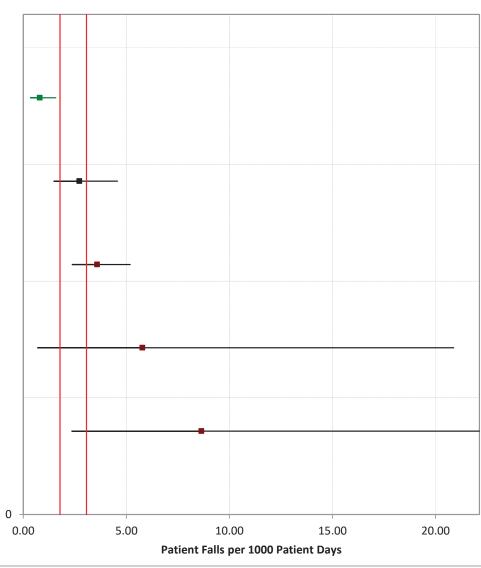

Statisticians use **confidence intervals** to account for this uncertainty. A confidence interval is a numeric range around the estimate represented by the hospital's measure rate, calculated to provide a specified level of confidence that the interval includes the true underlying performance of the hospital. The confidence level chosen for this analysis, 95% confidence, means that, in repeated collection and analysis of similar data, 95% of the resulting confidence intervals will include the true rate. The use and interpretation of confidence intervals in the nursing-sensitive measures is **illustrated below**. For any hospital (A, B, C, or D), the measure rate represented by the square is accompanied by a confidence interval (horizontal line). When a hospital's confidence interval does not intersect the group interval, represented by the vertical lines (hospitals A and D in the illustration), we can say that the difference between the hospital rate and the group rate is statistically significant and likely represents a true difference in performance. When the hospital's interval completely crosses the group interval (hospitals B and C in the illustration), the difference is not statistically significant. (When a hospital's interval extends only a small distance into the group interval, the difference may be statistically significant and additional calculation is required.)

The confidence level of 95% applies to the confidence interval for each individual hospital. In a group of 20 hospitals, one would expect, on average, that one confidence interval does not actually include the hospital's true rate. Hospitals' confidence intervals will vary in width because, among other factors, the measure rate is based on more or fewer observations (i.e., patient days).