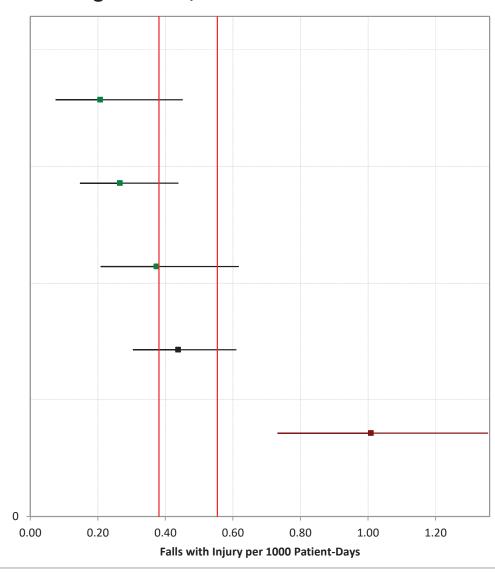

**NSC-4 Falls with Injury** 

January – March 2023 April – June 2023 July – September 2023 October – December 2023

## Rehabilitation Hospitals, Rehabilitation Unit

Encompass Health Rehabilitation Hospital of Braintree

Fairlawn Rehabilitation Hospital

Baystate Noble Hospital

Encompass Health Rehabilitation Hospital of Western

Southcoast Health - Charlton Memorial Hospital

Spaulding Rehabilitation Hospital Boston

Spaulding Rehabilitation Hospital Cape Cod

Encompass Health Rehabilitation Hospital of New England

Berkshire Medical Center

Mercy Medical Center