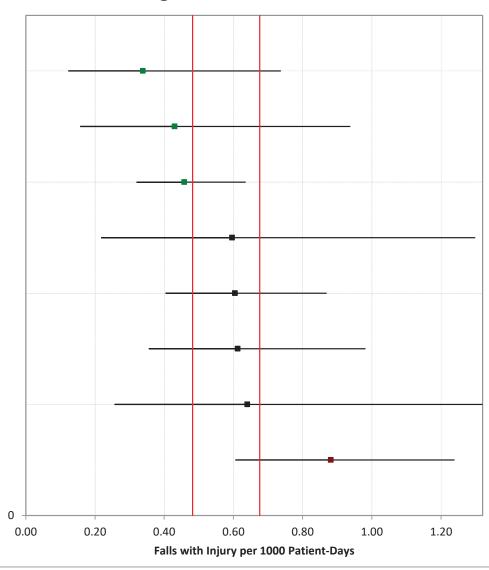

**NSC-4 Falls with Injury** 

January – March 2023 April – June 2023 July – September 2023 October – December 2023

## Rehabilitation Hospitals, Rehabilitation Unit

Encompass Health Rehabilitation Hospital of Braintree

Fairlawn Rehabilitation Hospital

Baystate Noble Hospital

Encompass Health Rehabilitation Hospital of Western

Southcoast Health - Charlton Memorial Hospital

Spaulding Rehabilitation Hospital Boston

Spaulding Rehabilitation Hospital Cape Cod

Encompass Health Rehabilitation Hospital of New England

Berkshire Medical Center

Mercy Medical Center