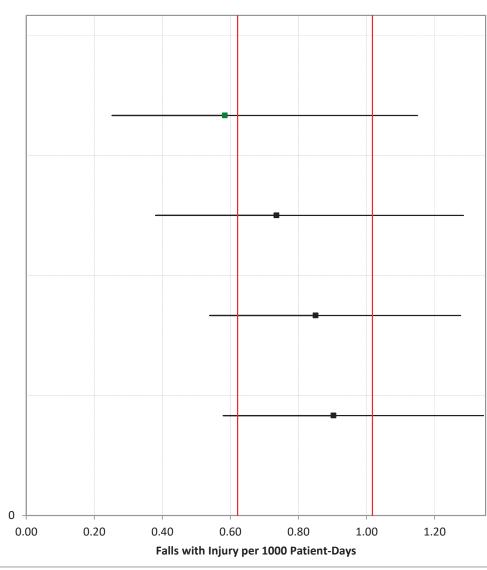

Statisticians use **confidence intervals** to account for this uncertainty. A confidence interval is a numeric range around the estimate represented by the hospital's measure rate, calculated to provide a specified level of confidence that the interval includes the true underlying performance of the hospital. The confidence level chosen for this analysis, 95% confidence, means that, in repeated collection and analysis of similar data, 95% of the resulting confidence intervals will include the true rate. The use and interpretation of confidence intervals in the nursing-sensitive measures is **illustrated below**. For any hospital (A, B, C, or D), the measure rate represented by the square is accompanied by a confidence interval (horizontal line). When a hospital's confidence interval does not intersect the group interval, represented by the vertical lines (hospitals A and D in the illustration), we can say that the difference between the hospital rate and the group rate is statistically significant and likely represents a true difference in performance. When the hospital's interval completely crosses the group interval (hospitals B and C in the illustration), the difference is not statistically significant. (When a hospital's interval extends only a small distance into the group interval, the difference may be statistically significant and additional calculation is required.)

The confidence level of 95% applies to the confidence interval for each individual hospital. In a group of 20 hospitals, one would expect, on average, that one confidence interval does not actually include the hospital's true rate. Hospitals' confidence intervals will vary in width because, among other factors, the measure rate is based on more or fewer observations (i.e., patient days).