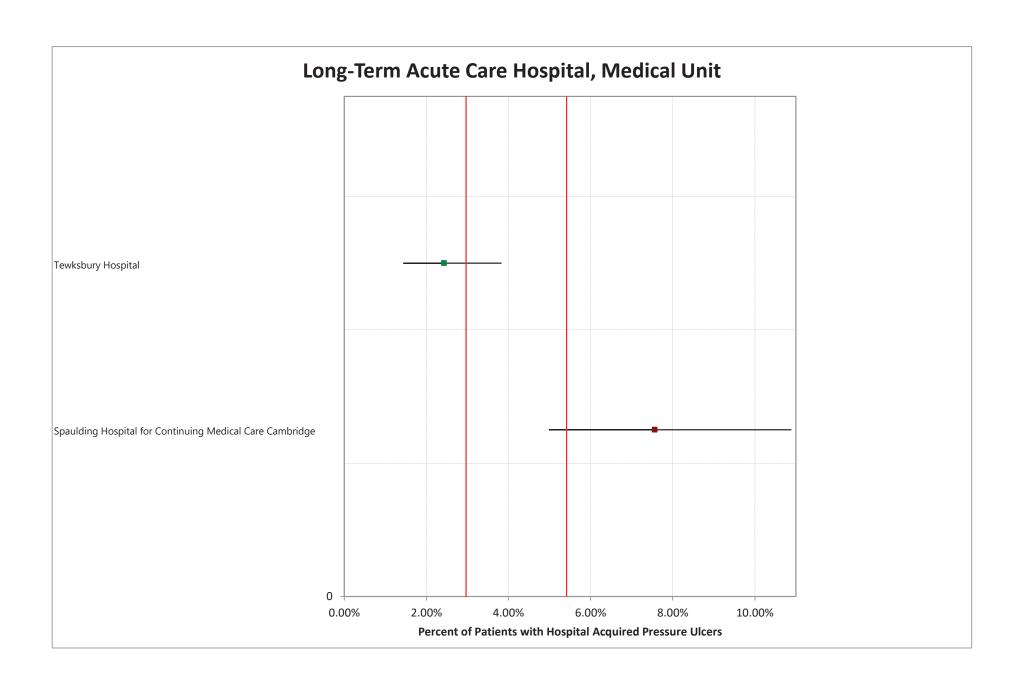

#### **Long-Term Post-Acute Care Hospitals**

Spaulding Hospital for Continuing Medical Care Cambridge

**Tewksbury Hospital** 

## **NSC-2** Pressure Ulcer Prevalence

March 2023
June 2023\*
September 2023
December 2023\*

<sup>\*</sup> Optional studies