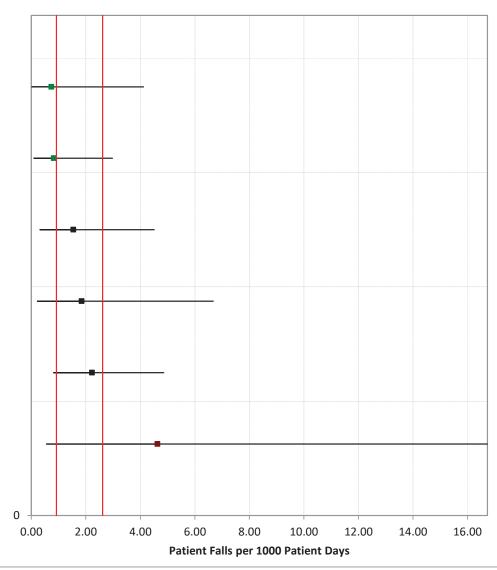

### **NSC-3 Patient Falls**

January – March 2023 April – June 2023 July – September 2023 October – December 2023

#### **Adult Critical Care Units, Less than 100 beds**

Southcoast Health - Tobey Hospital

Falmouth Hospital

Beth Israel Deaconess Hospital - Needham

Nashoba Valley Medical Center

UMass Memorial - Marlborough Hospital