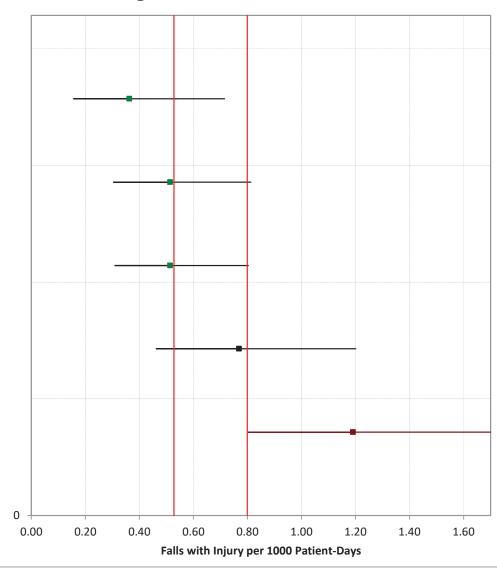

**NSC-4 Falls with Injury** 

January – March 2023 April – June 2023 July – September 2023 October – December 2023

## Rehabilitation Hospitals, Rehabilitation Unit

Encompass Health Rehabilitation Hospital of Braintree

Fairlawn Rehabilitation Hospital

Baystate Noble Hospital

Encompass Health Rehabilitation Hospital of Western

Southcoast Health - Charlton Memorial Hospital

Spaulding Rehabilitation Hospital Boston

Spaulding Rehabilitation Hospital Cape Cod

Encompass Health Rehabilitation Hospital of New England

Berkshire Medical Center

Mercy Medical Center