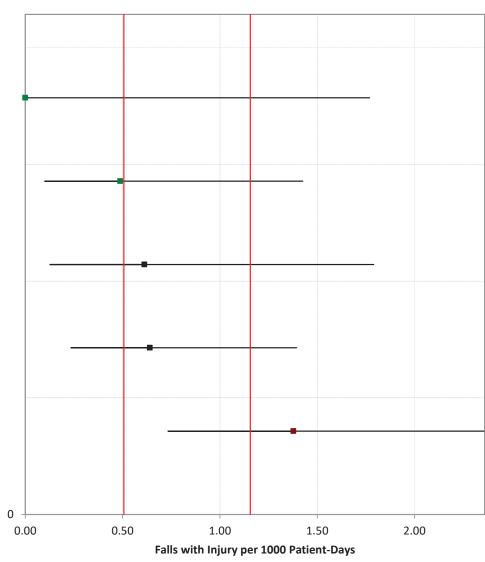

Statisticians use **confidence intervals** to account for this uncertainty. A confidence interval is a numeric range around the estimate represented by the hospital's measure rate, calculated to provide a specified level of confidence that the interval includes the true underlying performance of the hospital. The confidence level chosen for this analysis, 95% confidence, means that, in repeated collection and analysis of similar data, 95% of the resulting confidence intervals will include the true rate. The use and interpretation of confidence intervals in the nursing-sensitive measures is **illustrated below**. For any hospital (A, B, C, or D), the measure rate represented by the square is accompanied by a confidence interval (horizontal line). When a hospital's confidence interval does not intersect the group interval, represented by the vertical lines (hospitals A and D in the illustration), we can say that the difference between the hospital rate and the group rate is statistically significant and likely represents a true difference in performance. When the hospital's interval completely crosses the group interval (hospitals B and C in the illustration), the difference is not statistically significant. (When a hospital's interval extends only a small distance into the group interval, the difference may be statistically significant and additional calculation is required.)

The confidence level of 95% applies to the confidence interval for each individual hospital. In a group of 20 hospitals, one would expect, on average, that one confidence interval does not actually include the hospital's true rate. Hospitals' confidence intervals will vary in width because, among other factors, the measure rate is based on more or fewer observations (i.e., patient days).