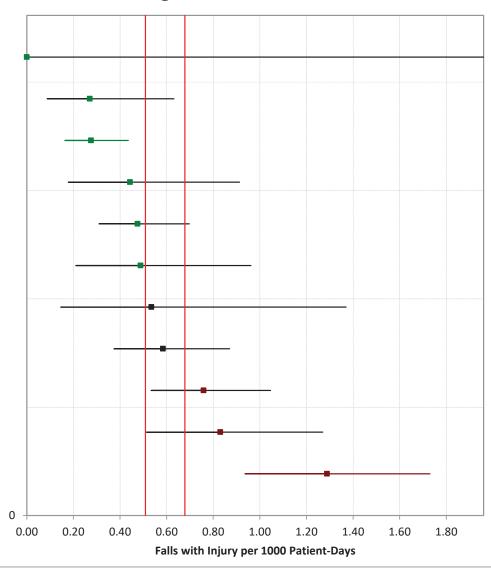

**NSC-4 Falls with Injury** 

January – March 2023 April – June 2023 July – September 2023 October – December 2023

## Rehabilitation Hospitals, Rehabilitation Unit

Encompass Health Rehabilitation Hospital of Braintree

Fairlawn Rehabilitation Hospital

Baystate Noble Hospital

Encompass Health Rehabilitation Hospital of Western

Southcoast Health - Charlton Memorial Hospital

Spaulding Rehabilitation Hospital Boston

Spaulding Rehabilitation Hospital Cape Cod

Encompass Health Rehabilitation Hospital of New England

Berkshire Medical Center

Mercy Medical Center