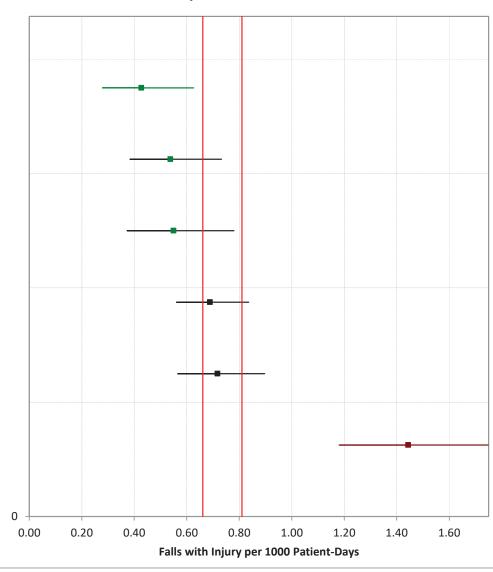

### **NSC-3 Patient Falls**

January – March 2023 April – June 2023 July – September 2023 October – December 2023

#### **Adult Critical Care Units, 100-199 beds**

Milford Regional Medical Center

Emerson Health

Heywood Hospital

New England Baptist Hospital

MetroWest Medical Center - Framingham Campus

UMass Memorial HealthAlliance-Clinton Hospital

Beth Israel Deaconess Hospital - Milton

Beth Israel Deaconess Hospital-Plymouth

Cambridge Health Alliance - Cambridge

Carney Hospital

Sturdy Health

UMass Memorial Health Harrington Hospital

Cooley Dickinson Health Care

Lawrence General Hospital

Melrose Wakefield Hospital

Cambridge Health Alliance - Everett

Holy Family Hospital at Haverhill

Anna Jaques Hospital

Baystate Franklin Medical Center

Brigham & Women's Faulkner Hospital

Morton Hospital