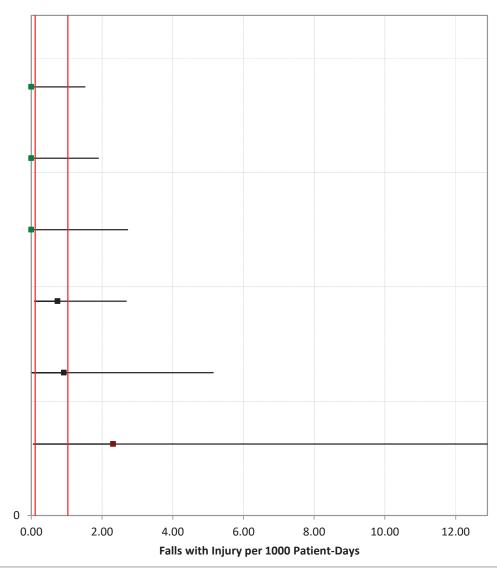

**NSC-4 Falls with Injury** 

January – March 2023 April – June 2023 July – September 2023 October – December 2023

## Rehabilitation Hospitals, Rehabilitation Unit

Encompass Health Rehabilitation Hospital of Braintree

Fairlawn Rehabilitation Hospital

Baystate Noble Hospital

Encompass Health Rehabilitation Hospital of Western

Southcoast Health - Charlton Memorial Hospital

Spaulding Rehabilitation Hospital Boston

Spaulding Rehabilitation Hospital Cape Cod

Encompass Health Rehabilitation Hospital of New England

Berkshire Medical Center

Mercy Medical Center