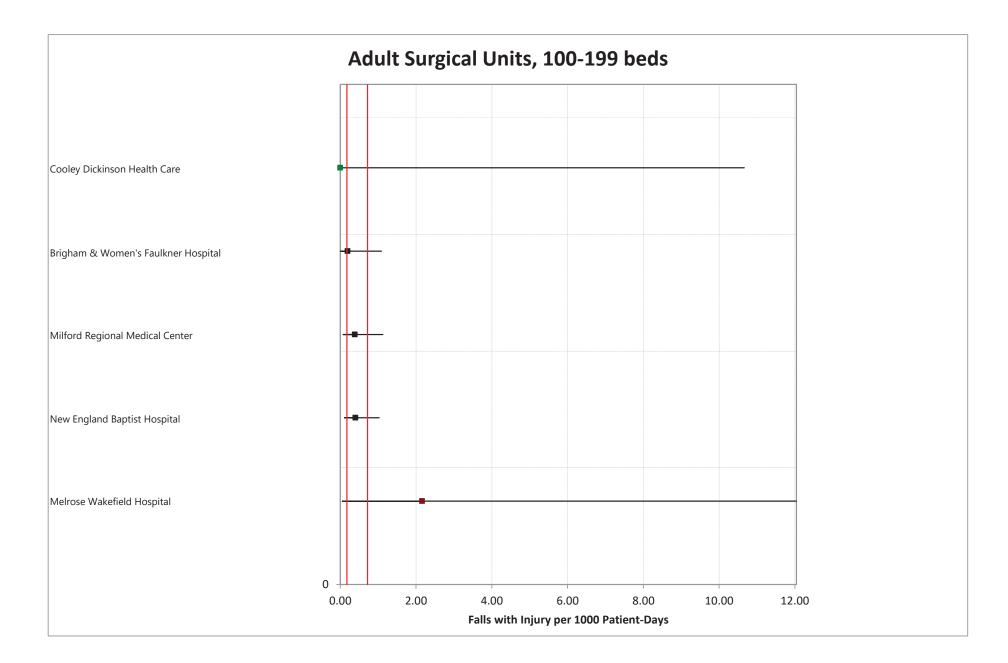

**NSC-4 Falls with Injury** 

January – March 2023 April – June 2023 July – September 2023 October – December 2023

#### **Adult Critical Care Units, 100-199 beds**

Sturdy Health

Brigham & Women's Faulkner Hospital

Emerson Health

Anna Jaques Hospital

Cooley Dickinson Health Care

Cambridge Health Alliance - Cambridge

New England Baptist Hospital