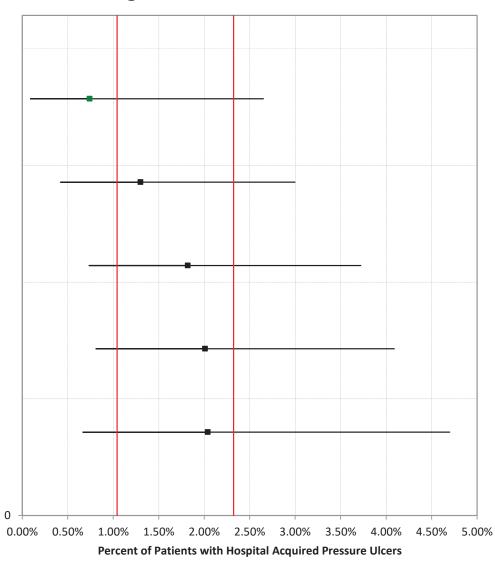

## **NSC-2** Pressure Ulcer Prevalence

March 2023
June 2023\*
September 2023
December 2023\*

<sup>\*</sup> Optional studies

#### Rehabilitation Hospitals, Rehabilitation Unit

Baystate Noble Hospital

Spaulding Rehabilitation Hospital Cape Cod

Berkshire Medical Center

Encompass Health Rehabilitation Hospital of Western

Spaulding Rehabilitation Hospital Boston