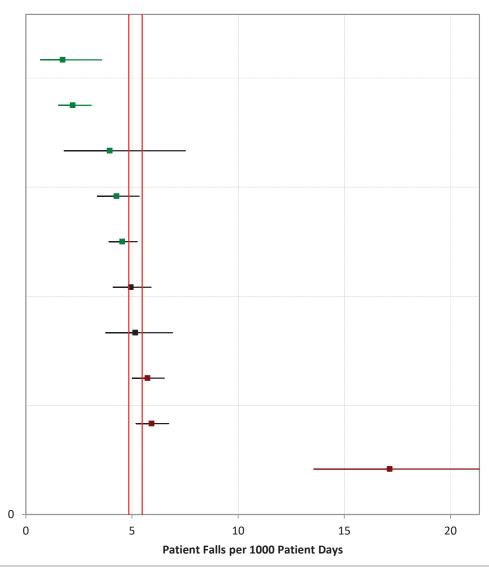

#### Rehabilitation Hospitals, Rehabilitation Unit

Baystate Noble Hospital

Spaulding Rehabilitation Hospital Cape Cod

Berkshire Medical Center

Encompass Health Rehabilitation Hospital of Western

Spaulding Rehabilitation Hospital Boston

Fairlawn Rehabilitation Hospital

Southcoast Health - Charlton Memorial Hospital

Encompass Health Rehabilitation Hospital of Braintree

Encompass Health Rehabilitation Hospital of New England

Mercy Medical Center

#### **NSC-3 Patient Falls**

January – March 2023 April – June 2023 July – September 2023 October – December 2023