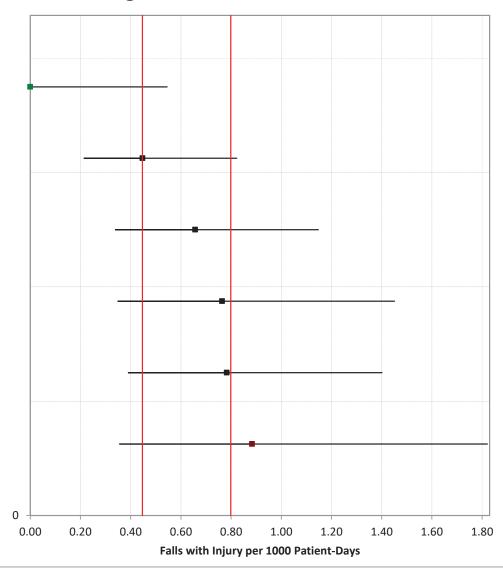

Statisticians use **confidence intervals** to account for this uncertainty. A confidence interval is a numeric range around the estimate represented by the hospital's measure rate, calculated to provide a specified level of confidence that the interval includes the true underlying performance of the hospital. The confidence level chosen for this analysis, 95% confidence, means that, in repeated collection and analysis of similar data, 95% of the resulting confidence intervals will include the true rate. The use and interpretation of confidence intervals in the nursing-sensitive measures is **illustrated below**. For any hospital (A, B, C, or D), the measure rate represented by the square is accompanied by a confidence interval (horizontal line). When a hospital's confidence interval does not intersect the group interval, represented by the vertical lines (hospitals A and D in the illustration), we can say that the difference between the hospital rate and the group rate is statistically significant and likely represents a true difference in performance. When the hospital's interval completely crosses the group interval (hospitals B and C in the illustration), the difference is not statistically significant. (When a hospital's interval extends only a small distance into the group interval, the difference may be statistically significant and additional calculation is required.)

The confidence level of 95% applies to the confidence interval for each individual hospital. In a group of 20 hospitals, one would expect, on average, that one confidence interval does not actually include the hospital's true rate. Hospitals' confidence intervals will vary in width because, among other factors, the measure rate is based on more or fewer observations (i.e., patient days).