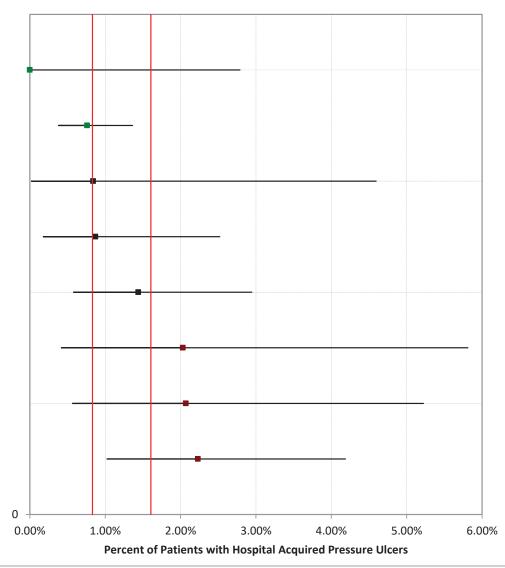

# **NSC-2** Pressure Ulcer Prevalence

March 2023
June 2023\*
September 2023
December 2023\*

<sup>\*</sup> Optional studies

#### **Adult Critical Care Units, Less than 100 beds**

Falmouth Hospital

Beth Israel Deaconess Hospital - Needham

Southcoast Health - Tobey Hospital

Nashoba Valley Medical Center

Fairview Hospital

UMass Memorial - Marlborough Hospital