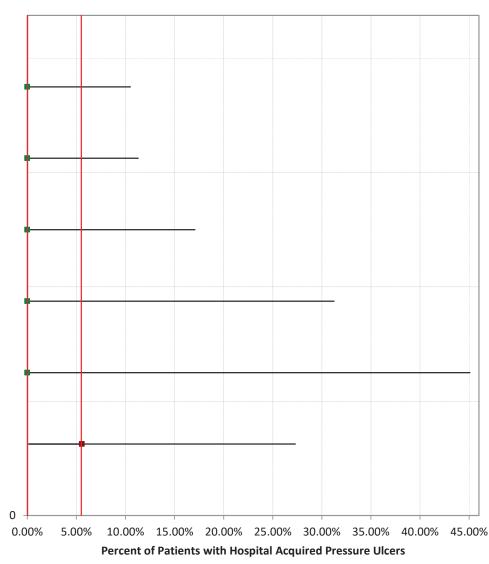

# **NSC-2** Pressure Ulcer Prevalence

March 2023
June 2023\*
September 2023
December 2023\*

<sup>\*</sup> Optional studies

#### **Adult Critical Care Units, Less than 100 beds**

Falmouth Hospital

Beth Israel Deaconess Hospital - Needham

Southcoast Health - Tobey Hospital

Nashoba Valley Medical Center

Fairview Hospital

UMass Memorial - Marlborough Hospital