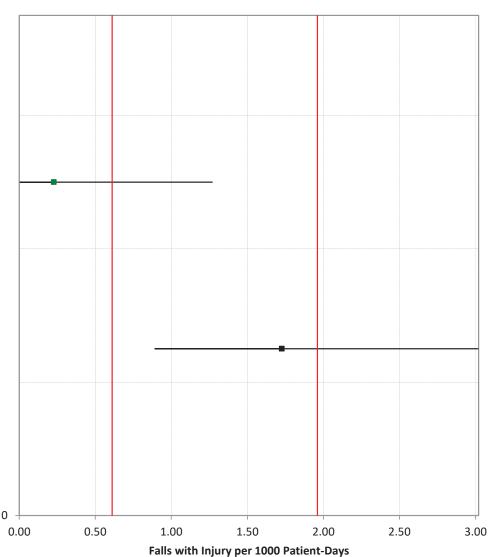

Statisticians use **confidence intervals** to account for this uncertainty. A confidence interval is a numeric range around the estimate represented by the hospital's measure rate, calculated to provide a specified level of confidence that the interval includes the true underlying performance of the hospital. The confidence level chosen for this analysis, 95% confidence, means that, in repeated collection and analysis of similar data, 95% of the resulting confidence intervals will include the true rate. The use and interpretation of confidence intervals in the nursing-sensitive measures is **illustrated below**. For any hospital (A, B, C, or D), the measure rate represented by the square is accompanied by a confidence interval (horizontal line). When a hospital's confidence interval does not intersect the group interval, represented by the vertical lines (hospitals A and D in the illustration), we can say that the difference between the hospital rate and the group rate is statistically significant and likely represents a true difference in performance. When the hospital's interval completely crosses the group interval (hospitals B and C in the illustration), the difference is not statistically significant. (When a hospital's interval extends only a small distance into the group interval, the difference may be statistically significant and additional calculation is required.)

The confidence level of 95% applies to the confidence interval for each individual hospital. In a group of 20 hospitals, one would expect, on average, that one confidence interval does not actually include the hospital's true rate. Hospitals' confidence intervals will vary in width because, among other factors, the measure rate is based on more or fewer observations (i.e., patient days).