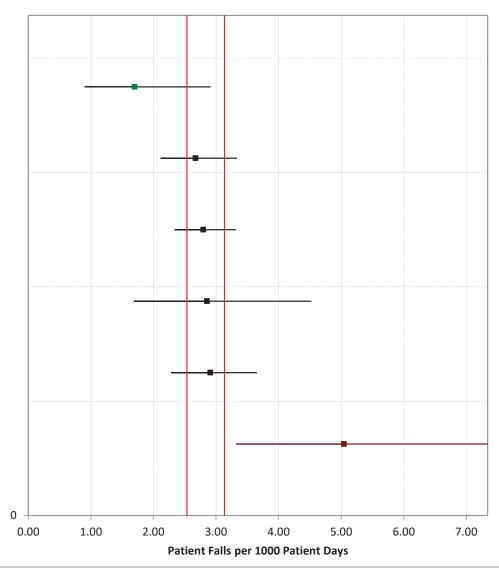

### **NSC-3 Patient Falls**

January – March 2023 April – June 2023 July – September 2023 October – December 2023

Beth Israel Deaconess Hospital - Milton

Beth Israel Deaconess Hospital-Plymouth

Cambridge Health Alliance - Cambridge

Carney Hospital

Sturdy Health

UMass Memorial Health Harrington Hospital

Cooley Dickinson Health Care

Lawrence General Hospital

Melrose Wakefield Hospital

Cambridge Health Alliance - Everett

Holy Family Hospital at Haverhill

Anna Jaques Hospital

Baystate Franklin Medical Center

Brigham & Women's Faulkner Hospital

Morton Hospital