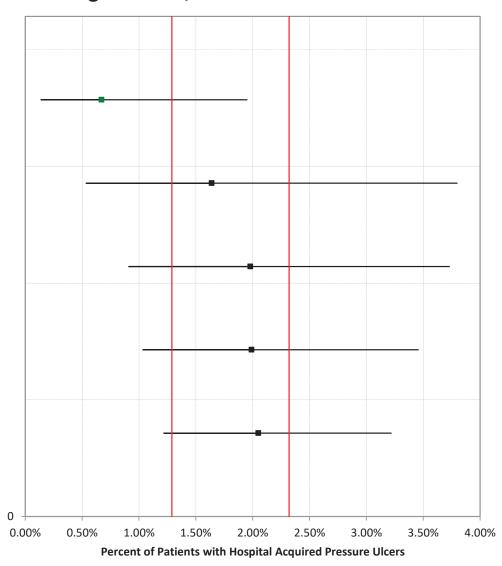

Statisticians use **confidence intervals** to account for this uncertainty. A confidence interval is a numeric range around the estimate represented by the hospital's measure rate, calculated to provide a specified level of confidence that the interval includes the true underlying performance of the hospital. The confidence level chosen for this analysis, 95% confidence, means that, in repeated collection and analysis of similar data, 95% of the resulting confidence intervals will include the true rate. The use and interpretation of confidence intervals in the nursing-sensitive measures is **illustrated below**. For any hospital (A, B, C, or D), the measure rate represented by the square is accompanied by a confidence interval (horizontal line). When a hospital's confidence interval does not intersect the group interval, represented by the vertical lines (hospitals A and D in the illustration), we can say that the difference between the hospital rate and the group rate is statistically significant and likely represents a true difference in performance. When the hospital's interval completely crosses the group interval (hospitals B and C in the illustration), the difference is not statistically significant. (When a hospital's interval extends only a small distance into the group interval, the difference may be statistically significant and additional calculation is required.)

The confidence level of 95% applies to the confidence interval for each individual hospital. In a group of 20 hospitals, one would expect, on average, that one confidence interval does not actually include the hospital's true rate. Hospitals' confidence intervals will vary in width because, among other factors, the measure rate is based on more or fewer observations (i.e., patient days).