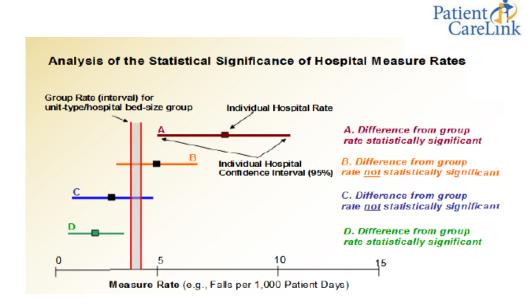

#### **Analysis of the Statistical Significance of Hospital Measure Rates**

Because the measure rates for the hospitals are for a specific period of time, and because there is variability in performance over time because of chance and other factors, there is a degree of uncertainty about the extent to which a hospital's measure rate may reflect its true underlying performance. Without taking this uncertainty into account, we cannot conclude that a hospital with a measure rate that is higher or lower than the group rate is truly performing at a worse or better rate than the group.

Statisticians use **confidence intervals** to account for this uncertainty. A confidence interval is a numeric range around the estimate represented by the hospital's measure rate, calculated to provide a specified level of confidence that the interval includes the true underlying performance of the hospital. The confidence level chosen for this analysis, 95% confidence, means that, in repeated collection and analysis of similar data, 95% of the resulting confidence intervals will include the true rate. The use and interpretation of confidence intervals in the nursing-sensitive measures is **illustrated below**. For any hospital (A, B, C, or D), the measure rate represented by the square is accompanied by a confidence interval (horizontal line). When a hospital's confidence interval does not intersect the group interval, represented by the vertical lines (hospitals A and D in the illustration), we can say that the difference between the hospital rate and the group rate is statistically significant and likely represents a true difference in performance. When the hospital's interval completely crosses the group interval (hospitals B and C in the illustration), the difference is not statistically significant. (When a hospital's interval extends only a small distance into the group interval, the difference may be statistically significant and additional calculation is required.)

The confidence level of 95% applies to the confidence interval for each individual hospital. In a group of 20 hospitals, one would expect, on average, that one confidence interval does not actually include the hospital's true rate. Hospitals' confidence intervals will vary in width because, among other factors, the measure rate is based on more or fewer observations (i.e., patient days).