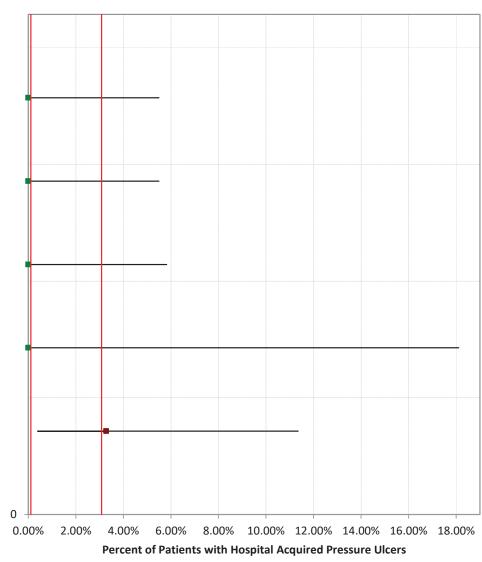

Statisticians use **confidence intervals** to account for this uncertainty. A confidence interval is a numeric range around the estimate represented by the hospital's measure rate, calculated to provide a specified level of confidence that the interval includes the true underlying performance of the hospital. The confidence level chosen for this analysis, 95% confidence, means that, in repeated collection and analysis of similar data, 95% of the resulting confidence intervals will include the true rate. The use and interpretation of confidence intervals in the nursing-sensitive measures is **illustrated below**. For any hospital (A, B, C, or D), the measure rate represented by the square is accompanied by a confidence interval (horizontal line). When a hospital's confidence interval does not intersect the group interval, represented by the vertical lines (hospitals A and D in the illustration), we can say that the difference between the hospital rate and the group rate is statistically significant and likely represents a true difference in performance. When the hospital's interval completely crosses the group interval (hospitals B and C in the illustration), the difference is not statistically significant. (When a hospital's interval extends only a small distance into the group interval, the difference may be statistically significant and additional calculation is required.)

The confidence level of 95% applies to the confidence interval for each individual hospital. In a group of 20 hospitals, one would expect, on average, that one confidence interval does not actually include the hospital's true rate. Hospitals' confidence intervals will vary in width because, among other factors, the measure rate is based on more or fewer observations (i.e., patient days).