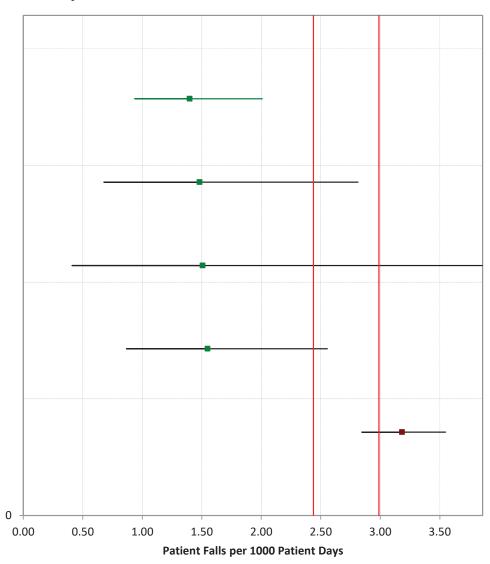

### **NSC-3 Patient Falls**

January – March 2023 April – June 2023 July – September 2023 October – December 2023