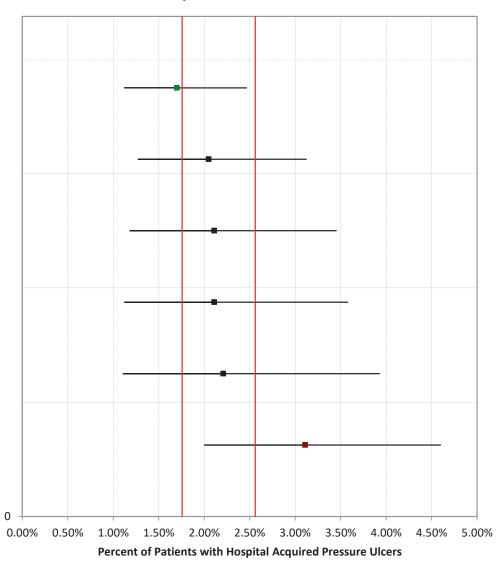

Statisticians use **confidence intervals** to account for this uncertainty. A confidence interval is a numeric range around the estimate represented by the hospital's measure rate, calculated to provide a specified level of confidence that the interval includes the true underlying performance of the hospital. The confidence level chosen for this analysis, 95% confidence, means that, in repeated collection and analysis of similar data, 95% of the resulting confidence intervals will include the true rate. The use and interpretation of confidence intervals in the nursing-sensitive measures is **illustrated below**. For any hospital (A, B, C, or D), the measure rate represented by the square is accompanied by a confidence interval (horizontal line). When a hospital's confidence interval does not intersect the group interval, represented by the vertical lines (hospitals A and D in the illustration), we can say that the difference between the hospital rate and the group rate is statistically significant and likely represents a true difference in performance. When the hospital's interval completely crosses the group interval (hospitals B and C in the illustration), the difference is not statistically significant. (When a hospital's interval extends only a small distance into the group interval, the difference may be statistically significant and additional calculation is required.)

The confidence level of 95% applies to the confidence interval for each individual hospital. In a group of 20 hospitals, one would expect, on average, that one confidence interval does not actually include the hospital's true rate. Hospitals' confidence intervals will vary in width because, among other factors, the measure rate is based on more or fewer observations (i.e., patient days).