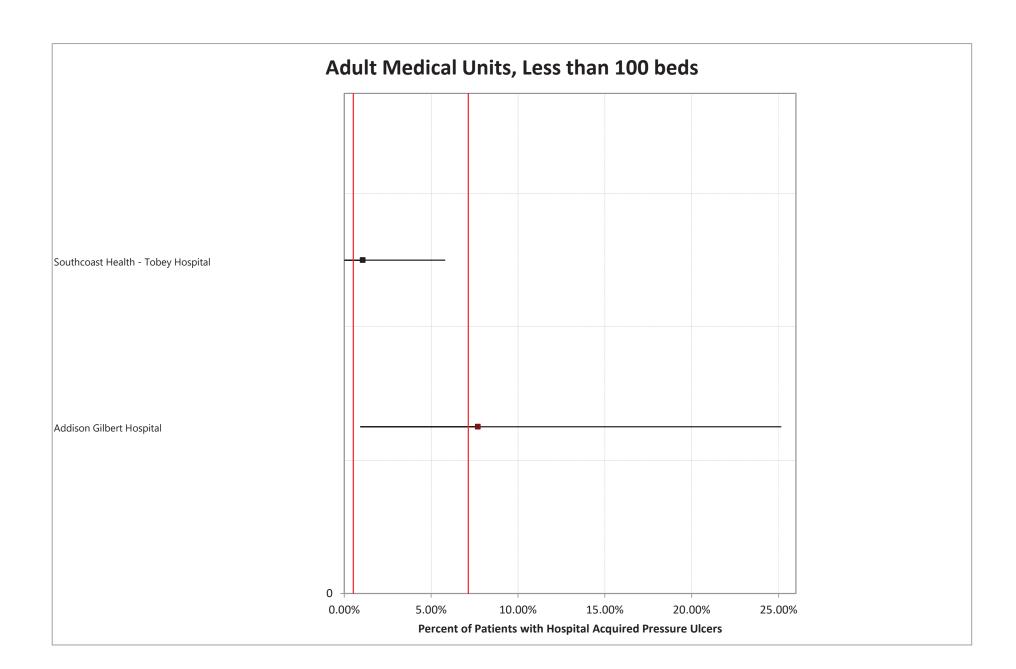

#### Adult Medical Units, More than 500 beds

Massachusetts General Hospital

Brigham and Women's Hospital

UMass Memorial Medical Center

Beth Israel Deaconess Medical Center

**Boston Medical Center** 

Baystate Medical Center

## Adult Medical Units, More than 500 beds

Baystate Medical Center

Brigham and Women's Hospital

Boston Medical Center

Massachusetts General Hospital

Beth Israel Deaconess Medical Center

UMass Memorial Medical Center