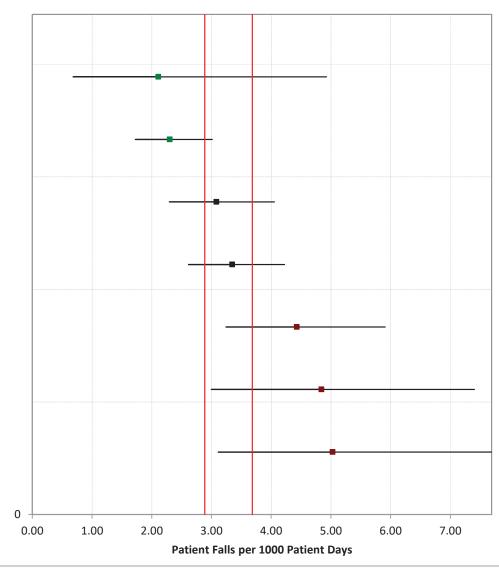

### **NSC-3 Patient Falls**

January – March 2023 April – June 2023 July – September 2023 October – December 2023

#### **Adult Critical Care Units, 200-299 beds**

Berkshire Medical Center

Mercy Medical Center

Holyoke Medical Center

Saint Vincent Hospital

Saint Anne's Hospital

Mount Auburn Hospital

Newton-Wellesley Hospital

Good Samaritan Medical Center

Winchester Hospital

Holy Family Hospital at Methuen

Cape Cod Hospital

Beverly Hospital