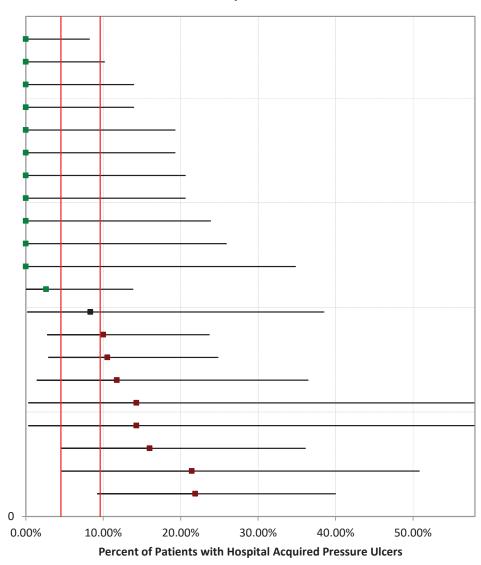

# **NSC-2** Pressure Ulcer Prevalence

March 2023
June 2023\*
September 2023
December 2023\*

<sup>\*</sup> Optional studies

#### **Adult Critical Care Units, 100-199 beds**

Sturdy Health

Brigham & Women's Faulkner Hospital

Emerson Health

Anna Jaques Hospital

Cooley Dickinson Health Care

Cambridge Health Alliance - Cambridge

New England Baptist Hospital

Morton Hospital

Carney Hospital

MetroWest Medical Center - Framingham Campus

Heywood Hospital

Lawrence General Hospital

Melrose Wakefield Hospital

UMass Memorial HealthAlliance-Clinton Hospital

Beth Israel Deaconess Hospital-Plymouth

Cambridge Health Alliance - Everett

Holy Family Hospital at Haverhill

Baystate Franklin Medical Center

Beth Israel Deaconess Hospital - Milton

UMass Memorial Health Harrington Hospital

Milford Regional Medical Center