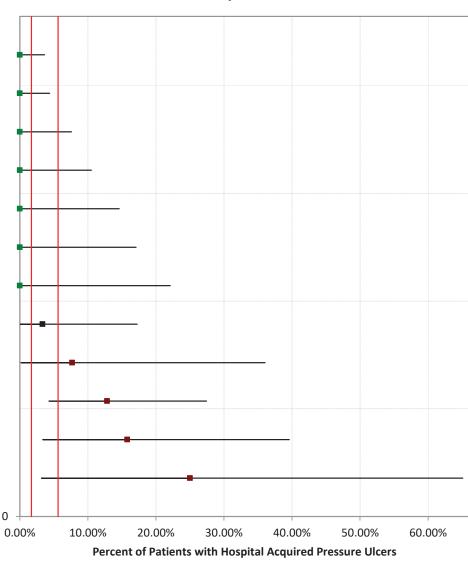

#### **Analysis of the Statistical Significance of Hospital Measure Rates**

Because the measure rates for the hospitals are for a specific period of time, and because there is variability in performance over time because of chance and other factors, there is a degree of uncertainty about the extent to which a hospital's measure rate may reflect its true underlying performance. Without taking this uncertainty into account, we cannot conclude that a hospital with a measure rate that is higher or lower than the group rate is truly performing at a worse or better rate than the group.

Statisticians use **confidence intervals** to account for this uncertainty. A confidence interval is a numeric range around the estimate represented by the hospital's measure rate, calculated to provide a specified level of confidence that the interval includes the true underlying performance of the hospital. The confidence level chosen for this analysis, 95% confidence, means that, in repeated collection and analysis of similar data, 95% of the resulting confidence intervals will include the true rate. The use and interpretation of confidence intervals in the nursing-sensitive measures is **illustrated below**. For any hospital (A, B, C, or D), the measure rate represented by the square is accompanied by a confidence interval (horizontal line). When a hospital's confidence interval does not intersect the group interval, represented by the vertical lines (hospitals A and D in the illustration), we can say that the difference between the hospital rate and the group rate is statistically significant and likely represents a true difference in performance. When the hospital's interval completely crosses the group interval (hospitals B and C in the illustration), the difference is not statistically significant. (When a hospital's interval extends only a small distance into the group interval, the difference may be statistically significant and additional calculation is required.)

The confidence level of 95% applies to the confidence interval for each individual hospital. In a group of 20 hospitals, one would expect, on average, that one confidence interval does not actually include the hospital's true rate. Hospitals' confidence intervals will vary in width because, among other factors, the measure rate is based on more or fewer observations (i.e., patient days).