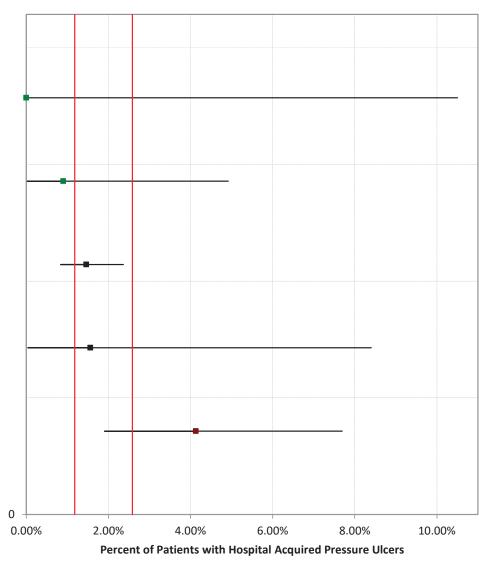

Statisticians use **confidence intervals** to account for this uncertainty. A confidence interval is a numeric range around the estimate represented by the hospital's measure rate, calculated to provide a specified level of confidence that the interval includes the true underlying performance of the hospital. The confidence level chosen for this analysis, 95% confidence, means that, in repeated collection and analysis of similar data, 95% of the resulting confidence intervals will include the true rate. The use and interpretation of confidence intervals in the nursing-sensitive measures is **illustrated below**. For any hospital (A, B, C, or D), the measure rate represented by the square is accompanied by a confidence interval (horizontal line). When a hospital's confidence interval does not intersect the group interval, represented by the vertical lines (hospitals A and D in the illustration), we can say that the difference between the hospital rate and the group rate is statistically significant and likely represents a true difference in performance. When the hospital's interval completely crosses the group interval (hospitals B and C in the illustration), the difference is not statistically significant. (When a hospital's interval extends only a small distance into the group interval, the difference may be statistically significant and additional calculation is required.)

The confidence level of 95% applies to the confidence interval for each individual hospital. In a group of 20 hospitals, one would expect, on average, that one confidence interval does not actually include the hospital's true rate. Hospitals' confidence intervals will vary in width because, among other factors, the measure rate is based on more or fewer observations (i.e., patient days).