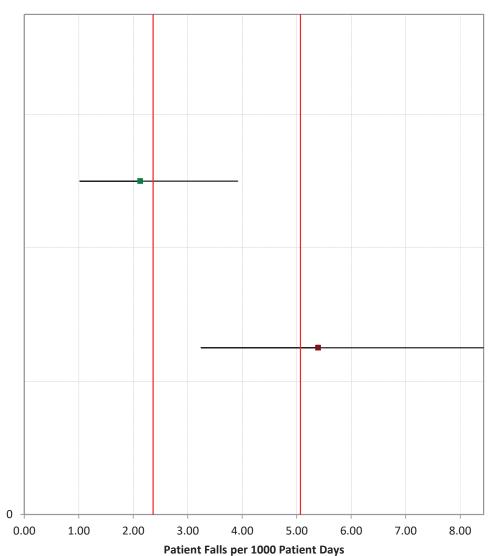

Statisticians use **confidence intervals** to account for this uncertainty. A confidence interval is a numeric range around the estimate represented by the hospital's measure rate, calculated to provide a specified level of confidence that the interval includes the true underlying performance of the hospital. The confidence level chosen for this analysis, 95% confidence, means that, in repeated collection and analysis of similar data, 95% of the resulting confidence intervals will include the true rate. The use and interpretation of confidence intervals in the nursing-sensitive measures is **illustrated below**. For any hospital (A, B, C, or D), the measure rate represented by the square is accompanied by a confidence interval (horizontal line). When a hospital's confidence interval does not intersect the group interval, represented by the vertical lines (hospitals A and D in the illustration), we can say that the difference between the hospital rate and the group rate is statistically significant and likely represents a true difference in performance. When the hospital's interval completely crosses the group interval (hospitals B and C in the illustration), the difference is not statistically significant. (When a hospital's interval extends only a small distance into the group interval, the difference may be statistically significant and additional calculation is required.)

The confidence level of 95% applies to the confidence interval for each individual hospital. In a group of 20 hospitals, one would expect, on average, that one confidence interval does not actually include the hospital's true rate. Hospitals' confidence intervals will vary in width because, among other factors, the measure rate is based on more or fewer observations (i.e., patient days).