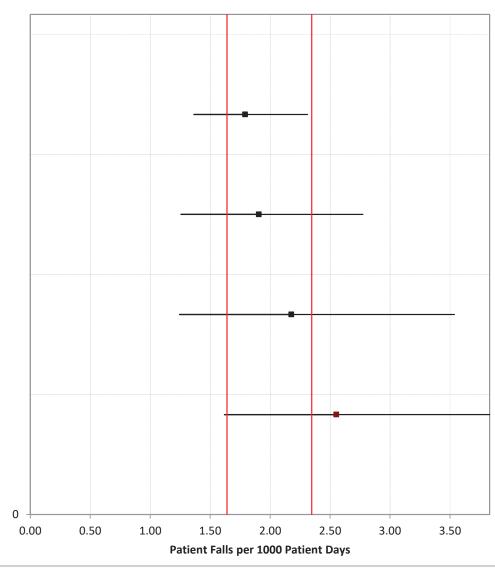

### **NSC-3 Patient Falls**

January – March 2023 April – June 2023 July – September 2023 October – December 2023