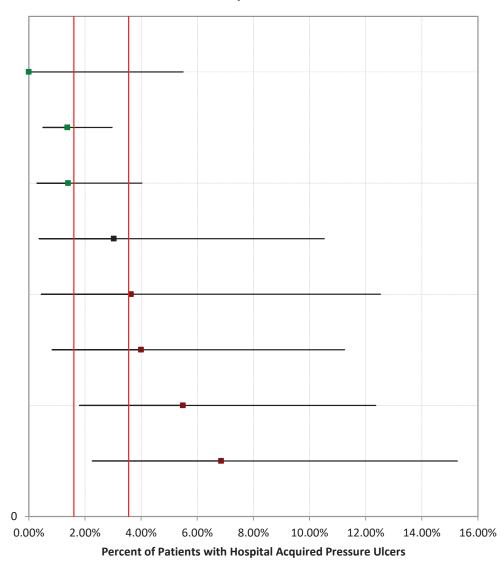

#### **Analysis of the Statistical Significance of Hospital Measure Rates**

Because the measure rates for the hospitals are for a specific period of time, and because there is variability in performance over time because of chance and other factors, there is a degree of uncertainty about the extent to which a hospital's measure rate may reflect its true underlying performance. Without taking this uncertainty into account, we cannot conclude that a hospital with a measure rate that is higher or lower than the group rate is truly performing at a worse or better rate than the group.

Statisticians use **confidence intervals** to account for this uncertainty. A confidence interval is a numeric range around the estimate represented by the hospital's measure rate, calculated to provide a specified level of confidence that the interval includes the true underlying performance of the hospital. The confidence level chosen for this analysis, 95% confidence, means that, in repeated collection and analysis of similar data, 95% of the resulting confidence intervals will include the true rate. The use and interpretation of confidence intervals in the nursing-sensitive measures is **illustrated below**. For any hospital (A, B, C, or D), the measure rate represented by the square is accompanied by a confidence interval (horizontal line). When a hospital's confidence interval does not intersect the group interval, represented by the vertical lines (hospitals A and D in the illustration), we can say that the difference between the hospital rate and the group rate is statistically significant and likely represents a true difference in performance. When the hospital's interval completely crosses the group interval (hospitals B and C in the illustration), the difference is not statistically significant. (When a hospital's interval extends only a small distance into the group interval, the difference may be statistically significant and additional calculation is required.)

The confidence level of 95% applies to the confidence interval for each individual hospital. In a group of 20 hospitals, one would expect, on average, that one confidence interval does not actually include the hospital's true rate. Hospitals' confidence intervals will vary in width because, among other factors, the measure rate is based on more or fewer observations (i.e., patient days).