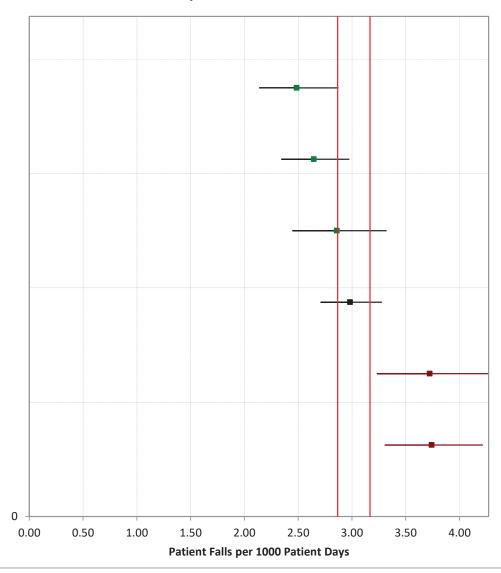

Statisticians use **confidence intervals** to account for this uncertainty. A confidence interval is a numeric range around the estimate represented by the hospital's measure rate, calculated to provide a specified level of confidence that the interval includes the true underlying performance of the hospital. The confidence level chosen for this analysis, 95% confidence, means that, in repeated collection and analysis of similar data, 95% of the resulting confidence intervals will include the true rate. The use and interpretation of confidence intervals in the nursing-sensitive measures is **illustrated below**. For any hospital (A, B, C, or D), the measure rate represented by the square is accompanied by a confidence interval (horizontal line). When a hospital's confidence interval does not intersect the group interval, represented by the vertical lines (hospitals A and D in the illustration), we can say that the difference between the hospital rate and the group rate is statistically significant and likely represents a true difference in performance. When the hospital's interval completely crosses the group interval (hospitals B and C in the illustration), the difference is not statistically significant. (When a hospital's interval extends only a small distance into the group interval, the difference may be statistically significant and additional calculation is required.)

The confidence level of 95% applies to the confidence interval for each individual hospital. In a group of 20 hospitals, one would expect, on average, that one confidence interval does not actually include the hospital's true rate. Hospitals' confidence intervals will vary in width because, among other factors, the measure rate is based on more or fewer observations (i.e., patient days).