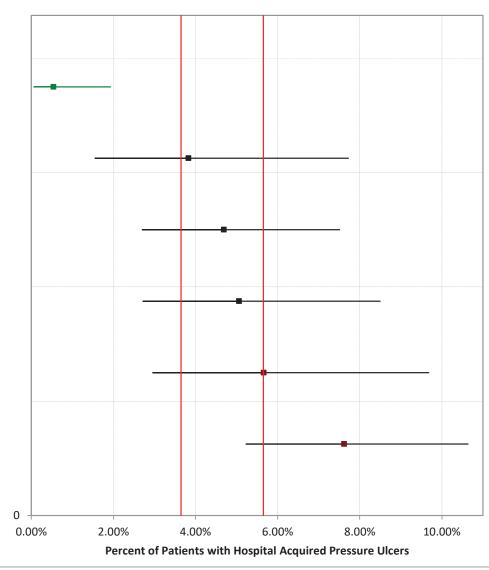

#### **Analysis of the Statistical Significance of Hospital Measure Rates**

Because the measure rates for the hospitals are for a specific period of time, and because there is variability in performance over time because of chance and other factors, there is a degree of uncertainty about the extent to which a hospital's measure rate may reflect its true underlying performance. Without taking this uncertainty into account, we cannot conclude that a hospital with a measure rate that is higher or lower than the group rate is truly performing at a worse or better rate than the group.

Statisticians use **confidence intervals** to account for this uncertainty. A confidence interval is a numeric range around the estimate represented by the hospital's measure rate, calculated to provide a specified level of confidence that the interval includes the true underlying performance of the hospital. The confidence level chosen for this analysis, 95% confidence, means that, in repeated collection and analysis of similar data, 95% of the resulting confidence intervals will include the true rate. The use and interpretation of confidence intervals in the nursing-sensitive measures is **illustrated below**. For any hospital (A, B, C, or D), the measure rate represented by the square is accompanied by a confidence interval (horizontal line). When a hospital's confidence interval does not intersect the group interval, represented by the vertical lines (hospitals A and D in the illustration), we can say that the difference between the hospital rate and the group rate is statistically significant and likely represents a true difference in performance. When the hospital's interval completely crosses the group interval (hospitals B and C in the illustration), the difference is not statistically significant. (When a hospital's interval extends only a small distance into the group interval, the difference may be statistically significant and additional calculation is required.)

The confidence level of 95% applies to the confidence interval for each individual hospital. In a group of 20 hospitals, one would expect, on average, that one confidence interval does not actually include the hospital's true rate. Hospitals' confidence intervals will vary in width because, among other factors, the measure rate is based on more or fewer observations (i.e., patient days).