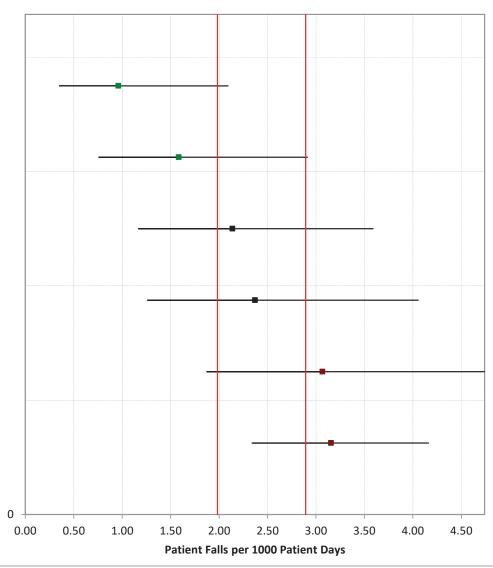

Statisticians use **confidence intervals** to account for this uncertainty. A confidence interval is a numeric range around the estimate represented by the hospital's measure rate, calculated to provide a specified level of confidence that the interval includes the true underlying performance of the hospital. The confidence level chosen for this analysis, 95% confidence, means that, in repeated collection and analysis of similar data, 95% of the resulting confidence intervals will include the true rate. The use and interpretation of confidence intervals in the nursing-sensitive measures is **illustrated below**. For any hospital (A, B, C, or D), the measure rate represented by the square is accompanied by a confidence interval (horizontal line). When a hospital's confidence interval does not intersect the group interval, represented by the vertical lines (hospitals A and D in the illustration), we can say that the difference between the hospital rate and the group rate is statistically significant and likely represents a true difference in performance. When the hospital's interval completely crosses the group interval (hospitals B and C in the illustration), the difference is not statistically significant. (When a hospital's interval extends only a small distance into the group interval, the difference may be statistically significant and additional calculation is required.)

The confidence level of 95% applies to the confidence interval for each individual hospital. In a group of 20 hospitals, one would expect, on average, that one confidence interval does not actually include the hospital's true rate. Hospitals' confidence intervals will vary in width because, among other factors, the measure rate is based on more or fewer observations (i.e., patient days).