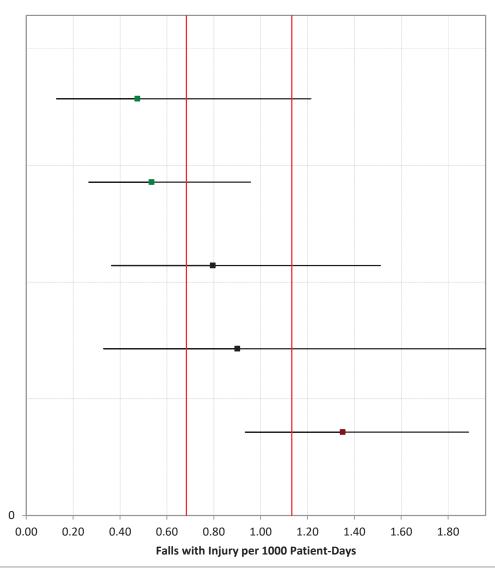

Statisticians use **confidence intervals** to account for this uncertainty. A confidence interval is a numeric range around the estimate represented by the hospital's measure rate, calculated to provide a specified level of confidence that the interval includes the true underlying performance of the hospital. The confidence level chosen for this analysis, 95% confidence, means that, in repeated collection and analysis of similar data, 95% of the resulting confidence intervals will include the true rate. The use and interpretation of confidence intervals in the nursing-sensitive measures is **illustrated below**. For any hospital (A, B, C, or D), the measure rate represented by the square is accompanied by a confidence interval (horizontal line). When a hospital's confidence interval does not intersect the group interval, represented by the vertical lines (hospitals A and D in the illustration), we can say that the difference between the hospital rate and the group rate is statistically significant and likely represents a true difference in performance. When the hospital's interval completely crosses the group interval (hospitals B and C in the illustration), the difference is not statistically significant. (When a hospital's interval extends only a small distance into the group interval, the difference may be statistically significant and additional calculation is required.)

The confidence level of 95% applies to the confidence interval for each individual hospital. In a group of 20 hospitals, one would expect, on average, that one confidence interval does not actually include the hospital's true rate. Hospitals' confidence intervals will vary in width because, among other factors, the measure rate is based on more or fewer observations (i.e., patient days).