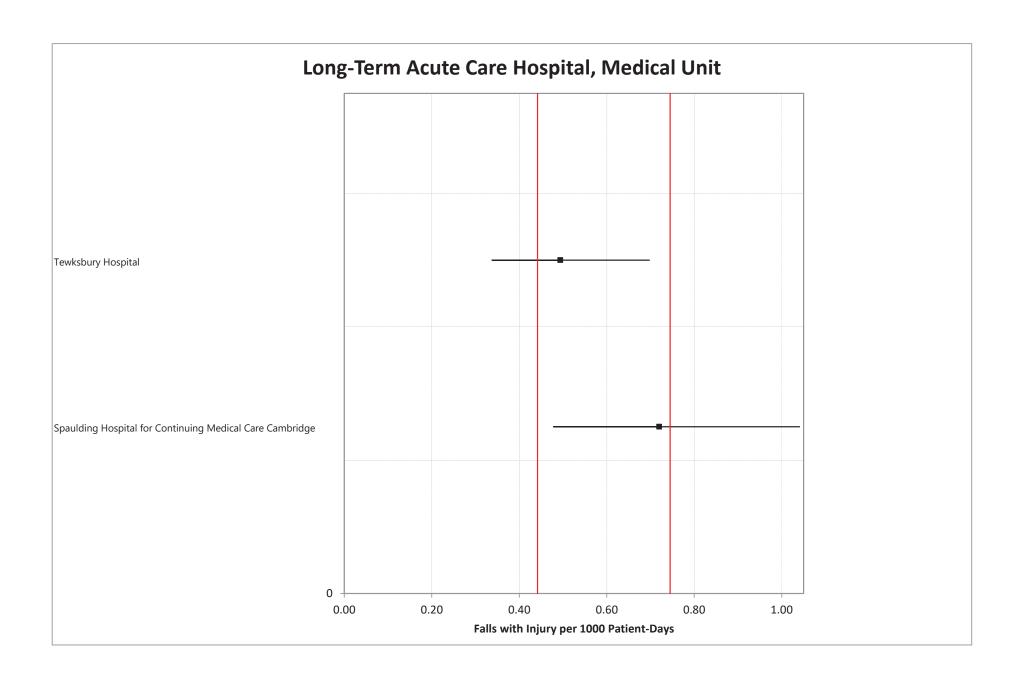

**NSC-4 Falls with Injury** 

January – March 2023 April – June 2023 July – September 2023 October – December 2023

#### **Long-Term Post-Acute Care Hospitals**

Spaulding Hospital for Continuing Medical Care Cambridge

**Tewksbury Hospital** 