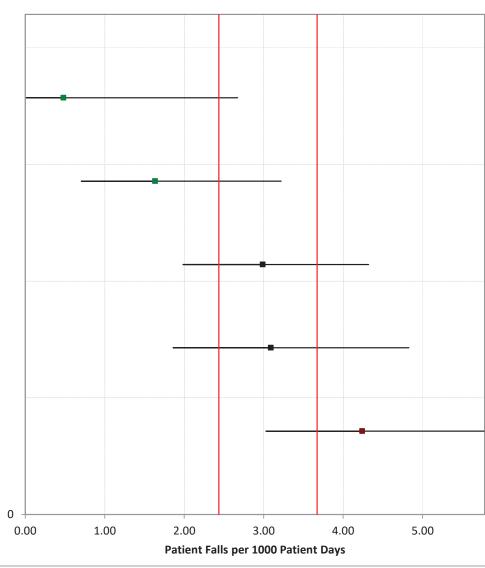

### **NSC-3 Patient Falls**

January – March 2023 April – June 2023 July – September 2023 October – December 2023

#### **Adult Critical Care Units, Less than 100 beds**

Southcoast Health - Tobey Hospital

Falmouth Hospital

Beth Israel Deaconess Hospital - Needham

Nashoba Valley Medical Center

UMass Memorial - Marlborough Hospital

Fairview Hospital