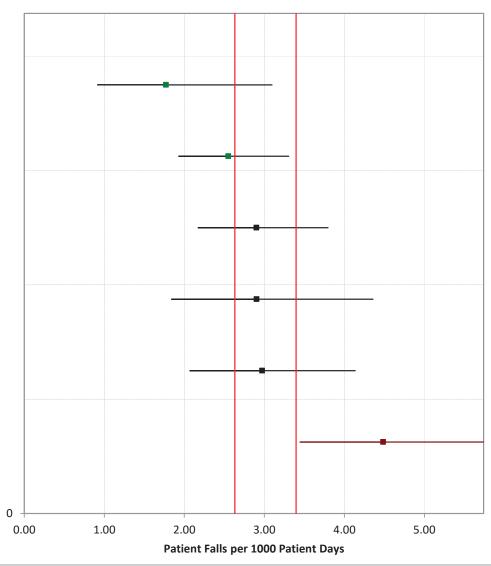

### **NSC-3 Patient Falls**

January – March 2023 April – June 2023 July – September 2023 October – December 2023

#### **Adult Critical Care Units, Less than 100 beds**

Southcoast Health - Tobey Hospital

Falmouth Hospital

Beth Israel Deaconess Hospital - Needham

Nashoba Valley Medical Center

UMass Memorial - Marlborough Hospital

Fairview Hospital