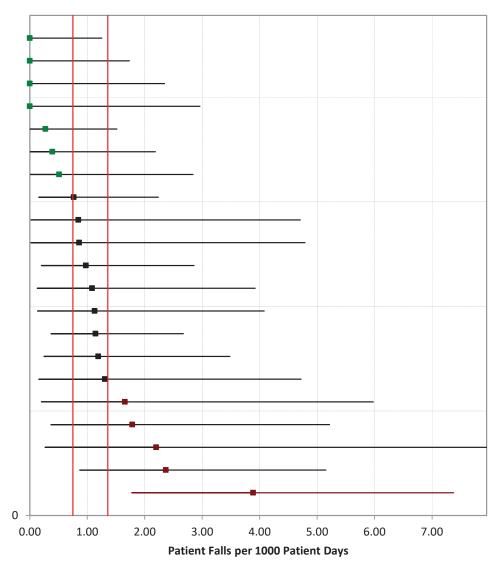

#### **NSC-3 Patient Falls**

January – March 2023 April – June 2023 July – September 2023 October – December 2023

#### Rehabilitation Hospitals, Rehabilitation Unit

Baystate Noble Hospital

Spaulding Rehabilitation Hospital Cape Cod

Berkshire Medical Center

Encompass Health Rehabilitation Hospital of Western

Spaulding Rehabilitation Hospital Boston