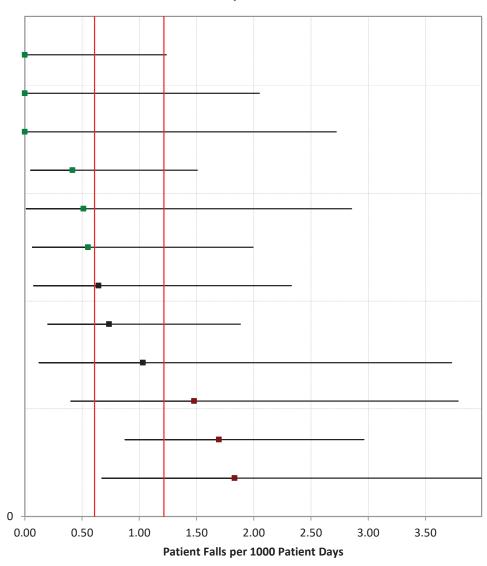

### **NSC-3 Patient Falls**

January – March 2023 April – June 2023 July – September 2023 October – December 2023

#### **Adult Critical Care Units, Less than 100 beds**

Southcoast Health - Tobey Hospital

Falmouth Hospital

Beth Israel Deaconess Hospital - Needham

Nashoba Valley Medical Center

UMass Memorial - Marlborough Hospital

Fairview Hospital