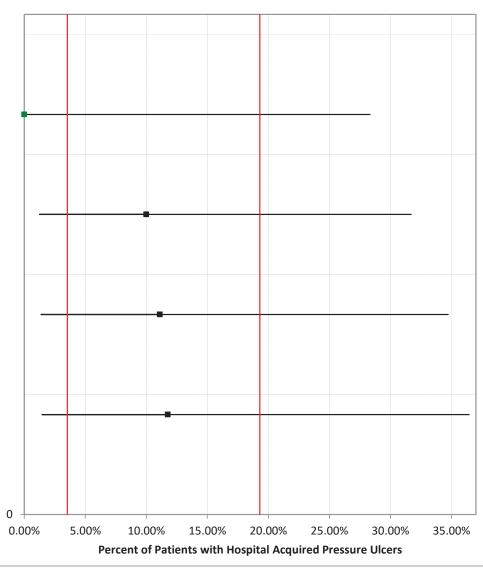

Statisticians use **confidence intervals** to account for this uncertainty. A confidence interval is a numeric range around the estimate represented by the hospital's measure rate, calculated to provide a specified level of confidence that the interval includes the true underlying performance of the hospital. The confidence level chosen for this analysis, 95% confidence, means that, in repeated collection and analysis of similar data, 95% of the resulting confidence intervals will include the true rate. The use and interpretation of confidence intervals in the nursing-sensitive measures is **illustrated below**. For any hospital (A, B, C, or D), the measure rate represented by the square is accompanied by a confidence interval (horizontal line). When a hospital's confidence interval does not intersect the group interval, represented by the vertical lines (hospitals A and D in the illustration), we can say that the difference between the hospital rate and the group rate is statistically significant and likely represents a true difference in performance. When the hospital's interval completely crosses the group interval (hospitals B and C in the illustration), the difference is not statistically significant. (When a hospital's interval extends only a small distance into the group interval, the difference may be statistically significant and additional calculation is required.)

The confidence level of 95% applies to the confidence interval for each individual hospital. In a group of 20 hospitals, one would expect, on average, that one confidence interval does not actually include the hospital's true rate. Hospitals' confidence intervals will vary in width because, among other factors, the measure rate is based on more or fewer observations (i.e., patient days).