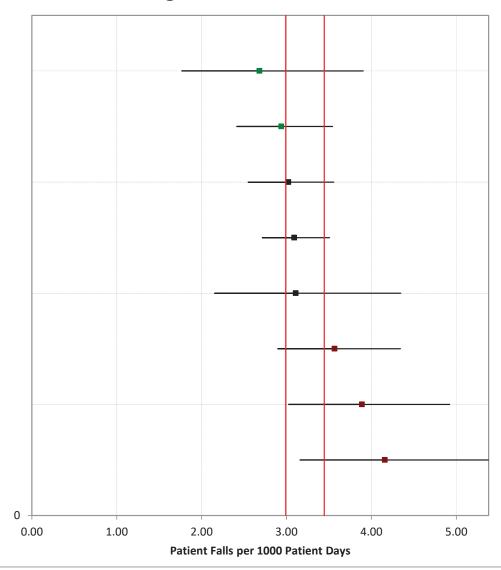

### **NSC-3 Patient Falls**

January – March 2023 April – June 2023 July – September 2023 October – December 2023

## **Adult Critical Care Units, More than 500 beds**

Massachusetts General Hospital

Brigham and Women's Hospital

Baystate Medical Center

Boston Medical Center

Beth Israel Deaconess Medical Center

UMass Memorial Medical Center

MetroWest Medical Center - Framingham Campus

Cooley Dickinson Health Care

Beth Israel Deaconess Hospital-Plymouth

Milford Regional Medical Center

Saint Vincent Hospital

Berkshire Medical Center

Beverly Hospital

Mount Auburn Hospital

Mercy Medical Center

Lowell General Hospital

Southcoast Health - Charlton Memorial Hospital

Tufts Medical Center

Southcoast Health - St. Luke's Hospital