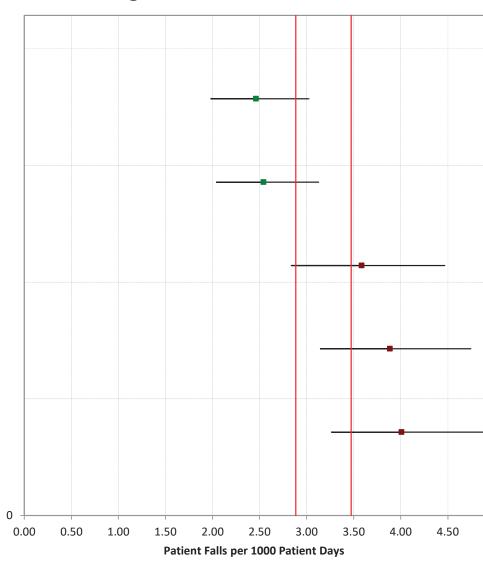

### **NSC-3 Patient Falls**

January – March 2023 April – June 2023 July – September 2023 October – December 2023

# Adult Step-Down Units, More than 500 beds

Boston Medical Center

UMass Memorial Medical Center

Baystate Medical Center

Brigham and Women's Hospital

Beth Israel Deaconess Medical Center

Addison Gilbert Hospital

Southcoast Health - Tobey Hospital

Melrose Wakefield Hospital

Milford Regional Medical Center

Lawrence General Hospital

MetroWest Medical Center - Framingham Campus

Brigham & Women's Faulkner Hospital

Winchester Hospital

Newton-Wellesley Hospital

Holy Family Hospital at Methuen

Beverly Hospital