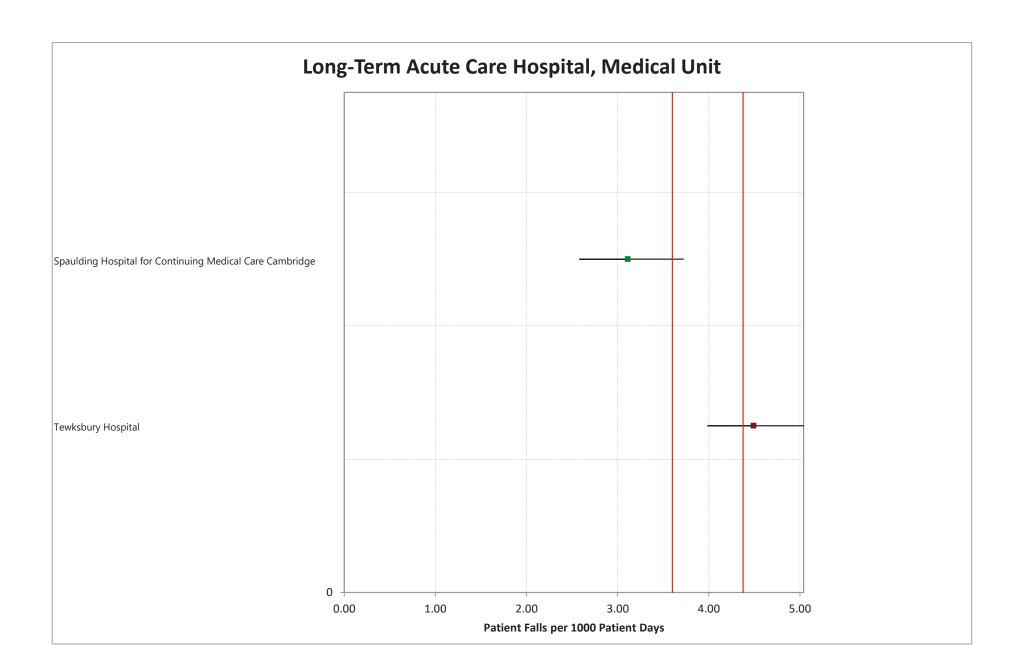

#### **Long-Term Post-Acute Care Hospitals**

Spaulding Hospital for Continuing Medical Care Cambridge

**Tewksbury Hospital** 

#### **NSC-3 Patient Falls**

January – March 2023 April – June 2023 July – September 2023 October – December 2023