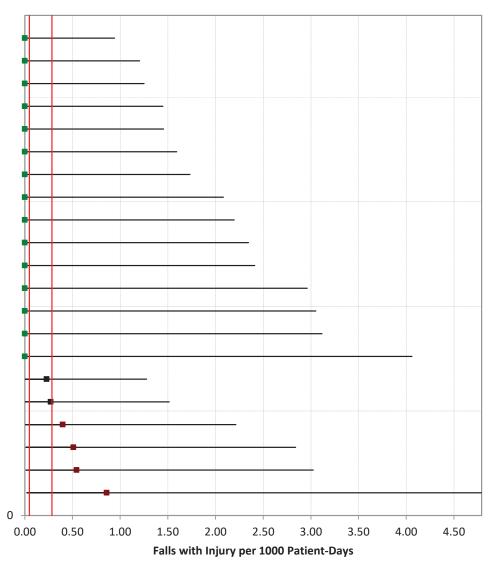

# Adult Medical-Surgical Units, More than 500 beds

Baystate Medical Center

Brigham and Women's Hospital

Massachusetts General Hospital

Beth Israel Deaconess Medical Center

UMass Memorial Medical Center

**NSC-4 Falls with Injury** 

January – March 2023 April – June 2023 July – September 2023 October – December 2023

## **Adult Critical Care Units, Less than 100 beds**

Falmouth Hospital

Beth Israel Deaconess Hospital - Needham

Southcoast Health - Tobey Hospital

UMass Memorial - Marlborough Hospital

Nashoba Valley Medical Center