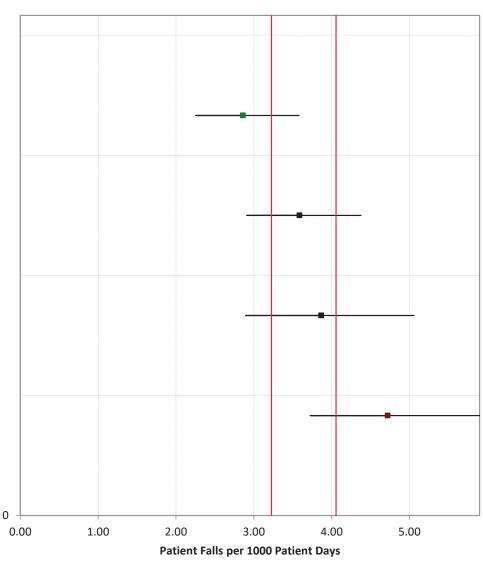

### **NSC-3 Patient Falls**

January – March 2023 April – June 2023 July – September 2023 October – December 2023

#### **Adult Critical Care Units, 100-199 beds**

Milford Regional Medical Center

Emerson Health

Heywood Hospital

New England Baptist Hospital

MetroWest Medical Center - Framingham Campus

UMass Memorial HealthAlliance-Clinton Hospital