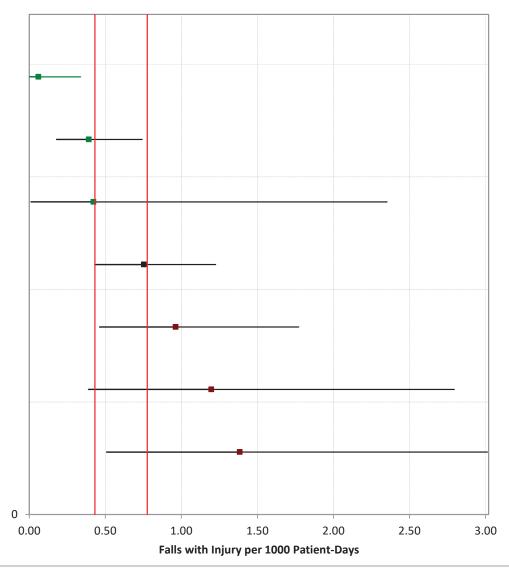

#### **NSC-3 Patient Falls**

January – March 2023 April – June 2023 July – September 2023 October – December 2023

#### Rehabilitation Hospitals, Rehabilitation Unit

Baystate Noble Hospital

Spaulding Rehabilitation Hospital Cape Cod

Berkshire Medical Center

Encompass Health Rehabilitation Hospital of Western

Spaulding Rehabilitation Hospital Boston

Fairlawn Rehabilitation Hospital

Southcoast Health - Charlton Memorial Hospital

Encompass Health Rehabilitation Hospital of Braintree

Encompass Health Rehabilitation Hospital of New England

Mercy Medical Center