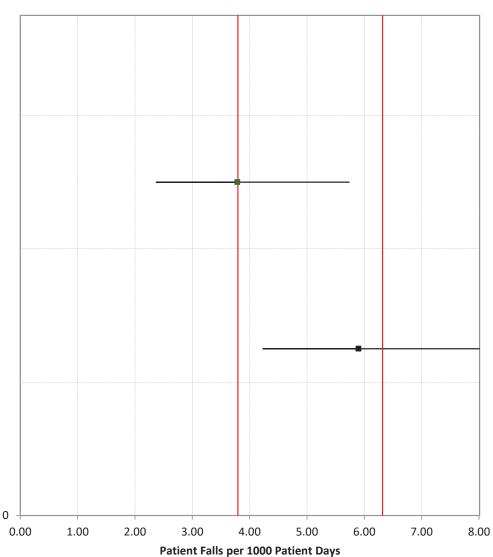

Statisticians use **confidence intervals** to account for this uncertainty. A confidence interval is a numeric range around the estimate represented by the hospital's measure rate, calculated to provide a specified level of confidence that the interval includes the true underlying performance of the hospital. The confidence level chosen for this analysis, 95% confidence, means that, in repeated collection and analysis of similar data, 95% of the resulting confidence intervals will include the true rate. The use and interpretation of confidence intervals in the nursing-sensitive measures is **illustrated below**. For any hospital (A, B, C, or D), the measure rate represented by the square is accompanied by a confidence interval (horizontal line). When a hospital's confidence interval does not intersect the group interval, represented by the vertical lines (hospitals A and D in the illustration), we can say that the difference between the hospital rate and the group rate is statistically significant and likely represents a true difference in performance. When the hospital's interval completely crosses the group interval (hospitals B and C in the illustration), the difference is not statistically significant. (When a hospital's interval extends only a small distance into the group interval, the difference may be statistically significant and additional calculation is required.)

The confidence level of 95% applies to the confidence interval for each individual hospital. In a group of 20 hospitals, one would expect, on average, that one confidence interval does not actually include the hospital's true rate. Hospitals' confidence intervals will vary in width because, among other factors, the measure rate is based on more or fewer observations (i.e., patient days).