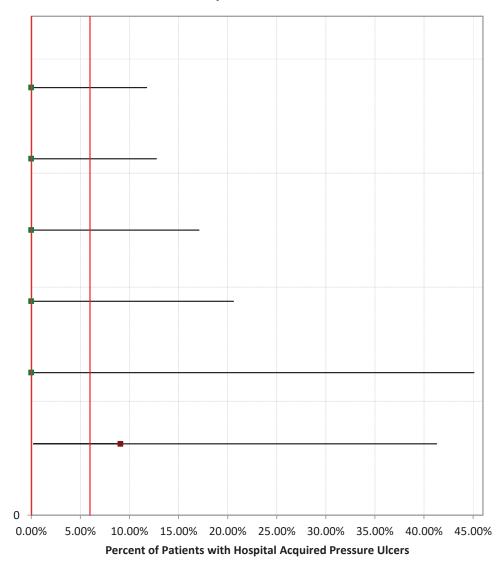

## **NSC-2** Pressure Ulcer Prevalence

June 2023\*
September 2023
December 2023\*
March 2024

<sup>\*</sup> Optional studies

## **Adult Critical Care Units, Less than 100 beds**

Falmouth Hospital

Beth Israel Deaconess Hospital - Needham

Southcoast Health - Tobey Hospital

UMass Memorial - Marlborough Hospital

Fairview Hospital

Nashoba Valley Medical Center