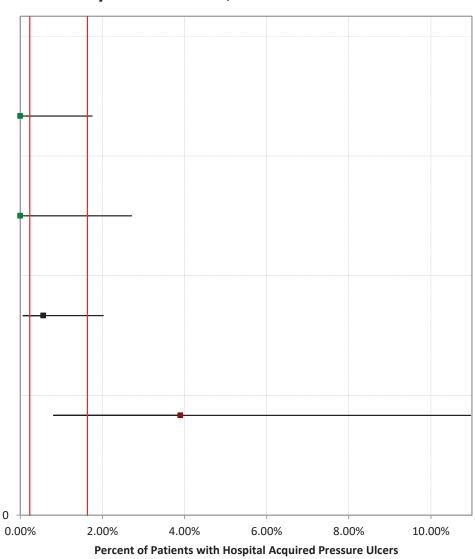

Statisticians use **confidence intervals** to account for this uncertainty. A confidence interval is a numeric range around the estimate represented by the hospital's measure rate, calculated to provide a specified level of confidence that the interval includes the true underlying performance of the hospital. The confidence level chosen for this analysis, 95% confidence, means that, in repeated collection and analysis of similar data, 95% of the resulting confidence intervals will include the true rate. The use and interpretation of confidence intervals in the nursing-sensitive measures is **illustrated below**. For any hospital (A, B, C, or D), the measure rate represented by the square is accompanied by a confidence interval (horizontal line). When a hospital's confidence interval does not intersect the group interval, represented by the vertical lines (hospitals A and D in the illustration), we can say that the difference between the hospital rate and the group rate is statistically significant and likely represents a true difference in performance. When the hospital's interval completely crosses the group interval (hospitals B and C in the illustration), the difference is not statistically significant. (When a hospital's interval extends only a small distance into the group interval, the difference may be statistically significant and additional calculation is required.)

The confidence level of 95% applies to the confidence interval for each individual hospital. In a group of 20 hospitals, one would expect, on average, that one confidence interval does not actually include the hospital's true rate. Hospitals' confidence intervals will vary in width because, among other factors, the measure rate is based on more or fewer observations (i.e., patient days).