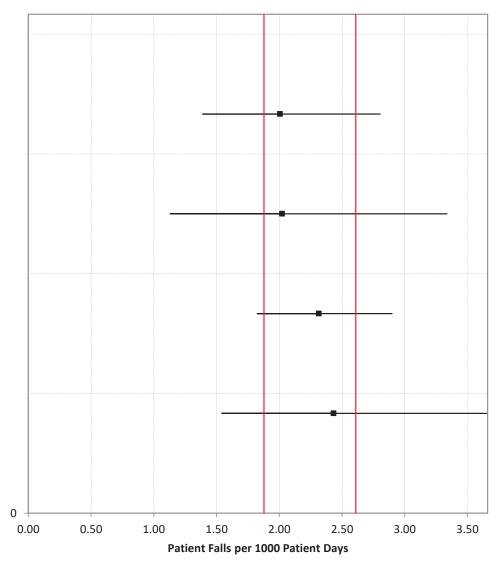

Statisticians use **confidence intervals** to account for this uncertainty. A confidence interval is a numeric range around the estimate represented by the hospital's measure rate, calculated to provide a specified level of confidence that the interval includes the true underlying performance of the hospital. The confidence level chosen for this analysis, 95% confidence, means that, in repeated collection and analysis of similar data, 95% of the resulting confidence intervals will include the true rate. The use and interpretation of confidence intervals in the nursing-sensitive measures is **illustrated below**. For any hospital (A, B, C, or D), the measure rate represented by the square is accompanied by a confidence interval (horizontal line). When a hospital's confidence interval does not intersect the group interval, represented by the vertical lines (hospitals A and D in the illustration), we can say that the difference between the hospital rate and the group rate is statistically significant and likely represents a true difference in performance. When the hospital's interval completely crosses the group interval (hospitals B and C in the illustration), the difference is not statistically significant. (When a hospital's interval extends only a small distance into the group interval, the difference may be statistically significant and additional calculation is required.)

The confidence level of 95% applies to the confidence interval for each individual hospital. In a group of 20 hospitals, one would expect, on average, that one confidence interval does not actually include the hospital's true rate. Hospitals' confidence intervals will vary in width because, among other factors, the measure rate is based on more or fewer observations (i.e., patient days).