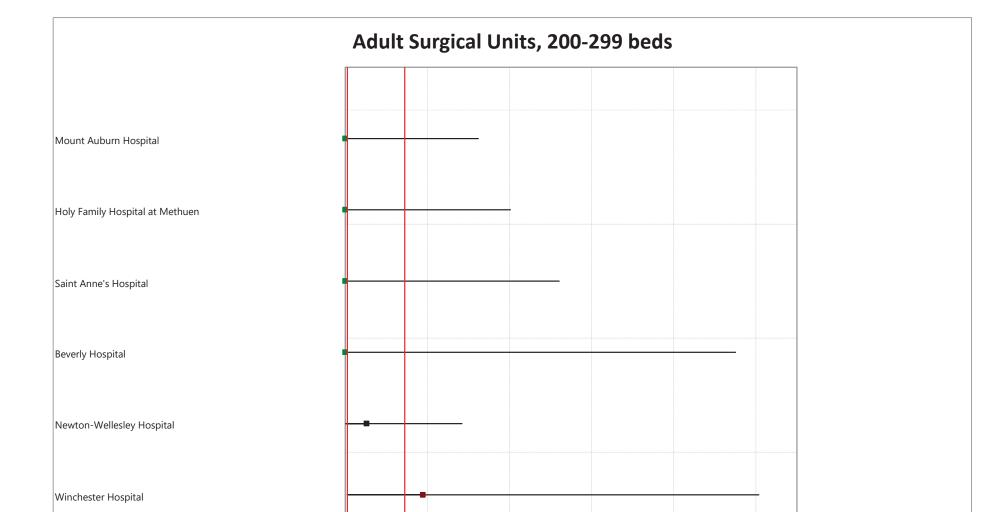

# Adult Surgical Units, 100-199 beds

New England Baptist Hospital

Brigham & Women's Faulkner Hospital

Milford Regional Medical Center

Cooley Dickinson Health Care

Melrose Wakefield Hospital

Beverly Hospital

Winchester Hospital

Saint Anne's Hospital

Holy Family Hospital at Methuen

Newton-Wellesley Hospital

Mount Auburn Hospital