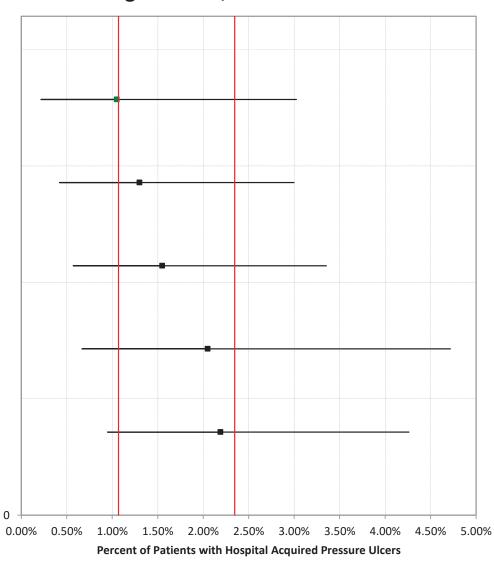

Statisticians use **confidence intervals** to account for this uncertainty. A confidence interval is a numeric range around the estimate represented by the hospital's measure rate, calculated to provide a specified level of confidence that the interval includes the true underlying performance of the hospital. The confidence level chosen for this analysis, 95% confidence, means that, in repeated collection and analysis of similar data, 95% of the resulting confidence intervals will include the true rate. The use and interpretation of confidence intervals in the nursing-sensitive measures is **illustrated below**. For any hospital (A, B, C, or D), the measure rate represented by the square is accompanied by a confidence interval (horizontal line). When a hospital's confidence interval does not intersect the group interval, represented by the vertical lines (hospitals A and D in the illustration), we can say that the difference between the hospital rate and the group rate is statistically significant and likely represents a true difference in performance. When the hospital's interval completely crosses the group interval (hospitals B and C in the illustration), the difference is not statistically significant. (When a hospital's interval extends only a small distance into the group interval, the difference may be statistically significant and additional calculation is required.)

The confidence level of 95% applies to the confidence interval for each individual hospital. In a group of 20 hospitals, one would expect, on average, that one confidence interval does not actually include the hospital's true rate. Hospitals' confidence intervals will vary in width because, among other factors, the measure rate is based on more or fewer observations (i.e., patient days).