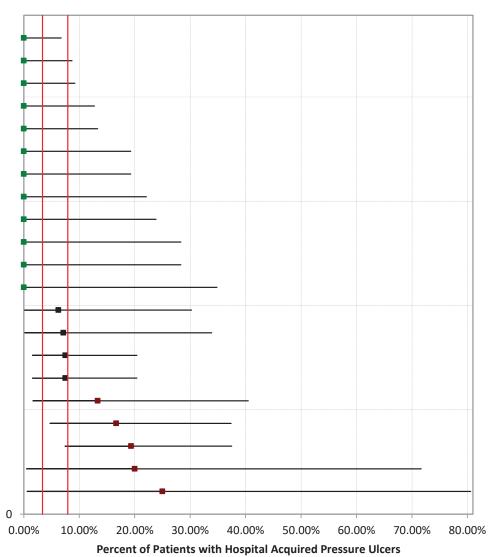

## **NSC-2** Pressure Ulcer Prevalence

June 2023\*
September 2023
December 2023\*
March 2024

<sup>\*</sup> Optional studies