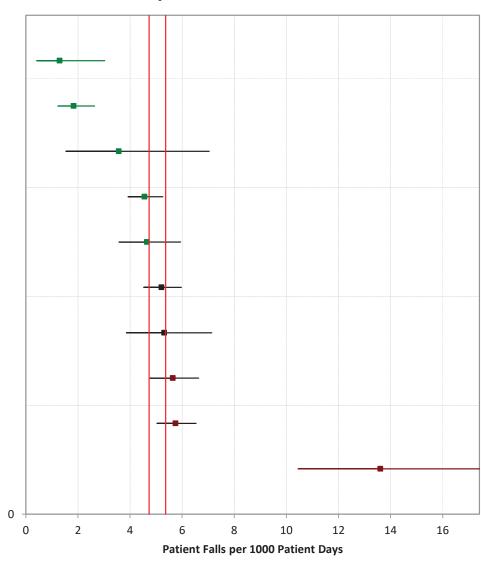

#### **Adult Critical Care Units, More than 500 beds**

Brigham and Women's Hospital

Baystate Medical Center

Boston Medical Center

Massachusetts General Hospital

UMass Memorial Medical Center

Beth Israel Deaconess Medical Center

Patient Falls per 1000 Patient Days

Massachusetts Eye and Ear Infirmary

Baystate Noble Hospital

MetroWest Medical Center - Framingham Campus

Cooley Dickinson Health Care

Beth Israel Deaconess Hospital-Plymouth