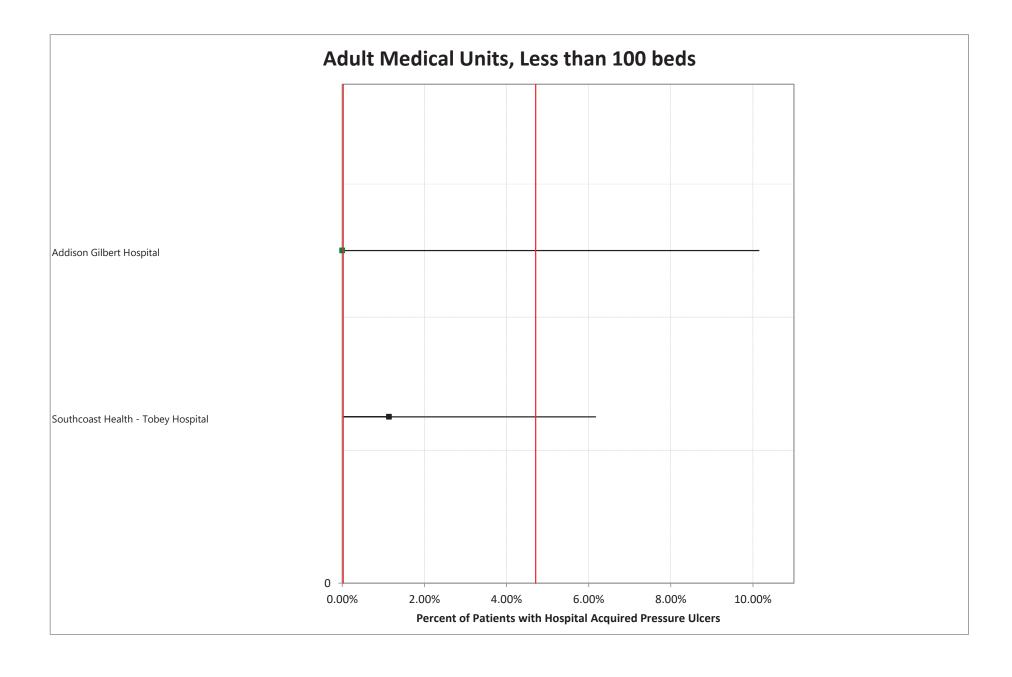

# Adult Medical-Surgical Units, Less than 100 beds

Fairview Hospital

Falmouth Hospital

Baystate Wing Hospital

Beth Israel Deaconess Hospital - Needham

Athol Hospital

Nashoba Valley Medical Center

UMass Memorial - Marlborough Hospital