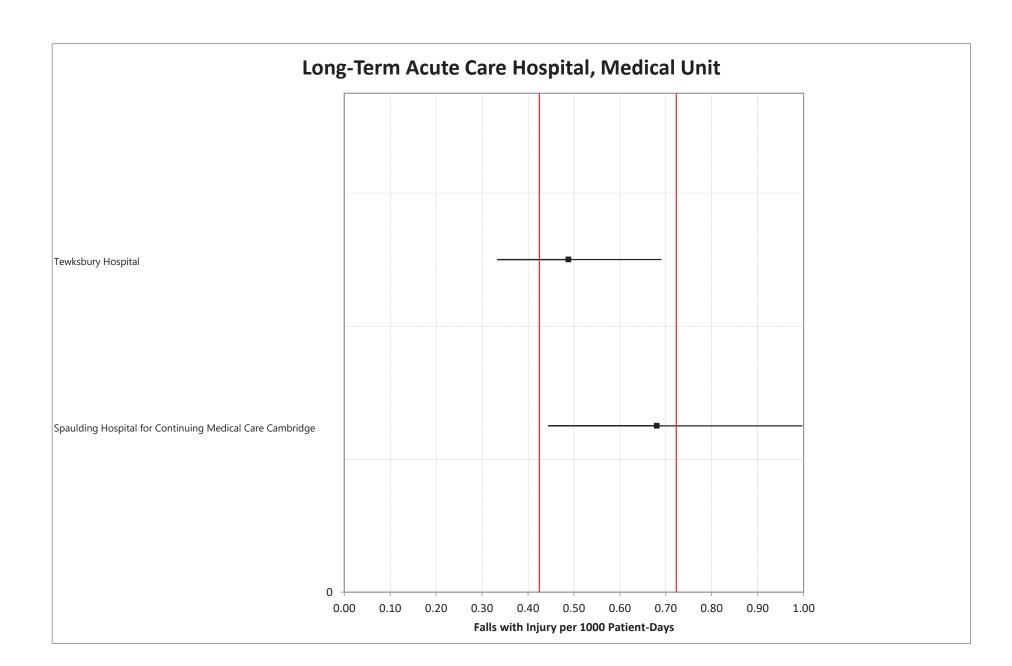

#### **Long-Term Post-Acute Care Hospitals**

Spaulding Hospital for Continuing Medical Care Cambridge

**Tewksbury Hospital** 