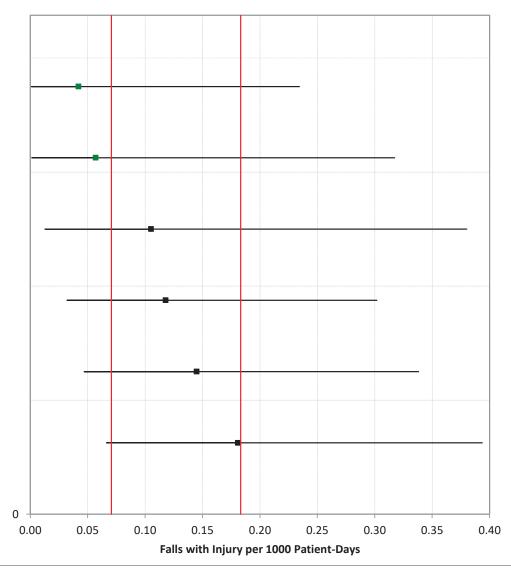

### Rehabilitation Hospitals, Rehabilitation Unit

Fairlawn Rehabilitation Hospital

Encompass Health Rehabilitation Hospital of Braintree

Baystate Noble Hospital

Spaulding Rehabilitation Hospital Cape Cod

Spaulding Rehabilitation Hospital Boston

Encompass Health Rehabilitation Hospital of Western

Southcoast Health - Charlton Memorial Hospital

Berkshire Medical Center

Encompass Health Rehabilitation Hospital of New England

Mercy Medical Center