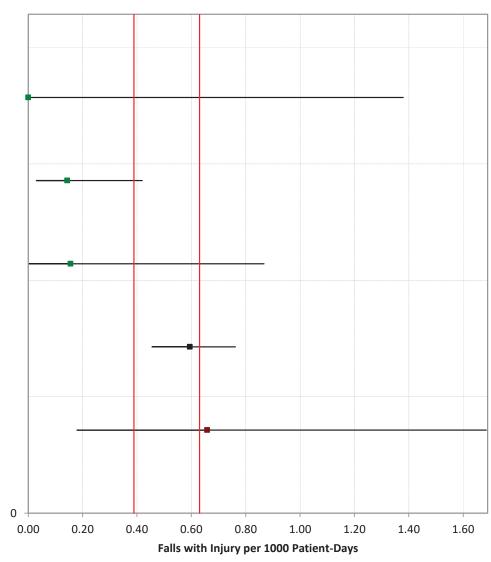

## **NSC-4 Falls with Injury**

April – June 2023
July – September 2023
October – December 2023
January – March 2024

### Rehabilitation Hospitals, Rehabilitation Unit

Fairlawn Rehabilitation Hospital

Encompass Health Rehabilitation Hospital of Braintree

Baystate Noble Hospital

Spaulding Rehabilitation Hospital Cape Cod

Spaulding Rehabilitation Hospital Boston

Encompass Health Rehabilitation Hospital of Western

Southcoast Health - Charlton Memorial Hospital

Berkshire Medical Center

Encompass Health Rehabilitation Hospital of New England

Mercy Medical Center