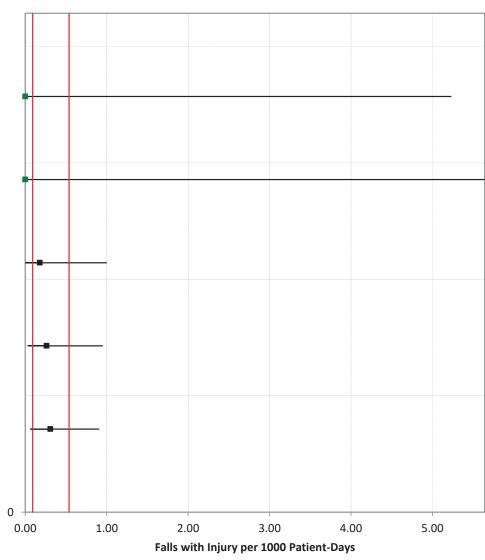

# **NSC-4 Falls with Injury**

April – June 2023
July – September 2023
October – December 2023
January – March 2024

Falmouth Hospital

Beth Israel Deaconess Hospital - Needham

Southcoast Health - Tobey Hospital

Nashoba Valley Medical Center

UMass Memorial - Marlborough Hospital

Fairview Hospital