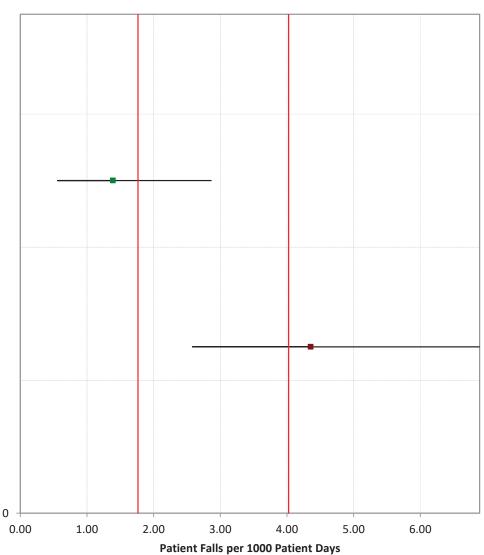

# **NSC-4 Falls with Injury**

April – June 2023
July – September 2023
October – December 2023
January – March 2024

Falmouth Hospital

Beth Israel Deaconess Hospital - Needham

Southcoast Health - Tobey Hospital