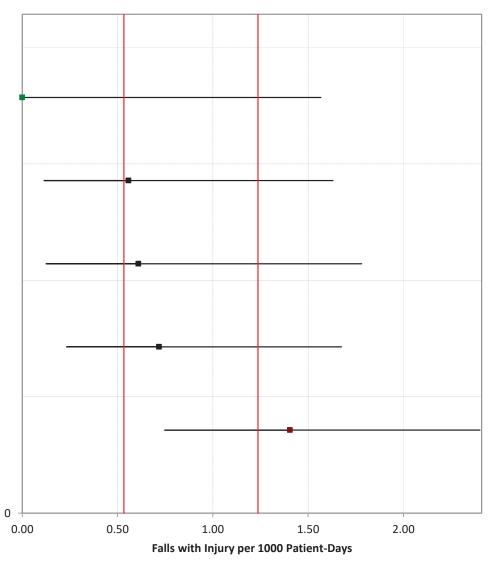

# **NSC-4 Falls with Injury**

April – June 2023
July – September 2023
October – December 2023
January – March 2024

Falmouth Hospital

Beth Israel Deaconess Hospital - Needham

Southcoast Health - Tobey Hospital

Nashoba Valley Medical Center

UMass Memorial - Marlborough Hospital

Fairview Hospital