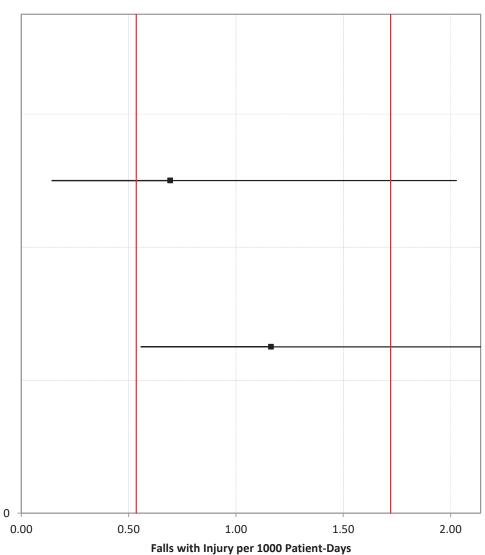

## **NSC-3 Patient Falls**

April – June 2023
July – September 2023
October – December 2023
January – March 2024

Spaulding Hospital for Continuing Medical Care Cambridge

Tewksbury Hospital

### Rehabilitation Hospitals, Rehabilitation Unit

Baystate Noble Hospital

Spaulding Rehabilitation Hospital Cape Cod

Berkshire Medical Center

Spaulding Rehabilitation Hospital Boston

Encompass Health Rehabilitation Hospital of Western

Encompass Health Rehabilitation Hospital of Braintree

Southcoast Health - Charlton Memorial Hospital

Fairlawn Rehabilitation Hospital

Encompass Health Rehabilitation Hospital of New England

Mercy Medical Center