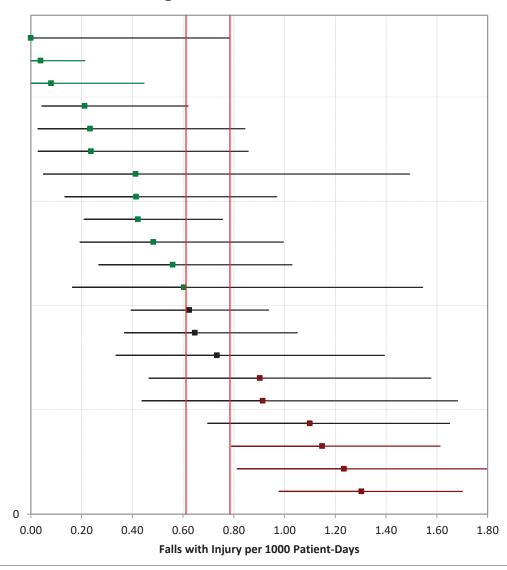

# **NSC-4 Falls with Injury**

April – June 2023
July – September 2023
October – December 2023
January – March 2024

Falmouth Hospital

Beth Israel Deaconess Hospital - Needham

Southcoast Health - Tobey Hospital

#### **Adult Critical Care Units, 100-199 beds**

Sturdy Health

Milford Regional Medical Center

Melrose Wakefield Hospital

UMass Memorial HealthAlliance-Clinton Hospital

Morton Hospital

Brigham & Women's Faulkner Hospital

Emerson Health

UMass Memorial Health Harrington Hospital

Cooley Dickinson Health Care

Anna Jaques Hospital

Cambridge Health Alliance - Everett

Heywood Hospital

New England Baptist Hospital

Cambridge Health Alliance - Cambridge

Baystate Franklin Medical Center

Holy Family Hospital at Haverhill

MetroWest Medical Center - Framingham Campus

Beth Israel Deaconess Hospital-Plymouth

Lawrence General Hospital

Beth Israel Deaconess Hospital - Milton

Carney Hospital