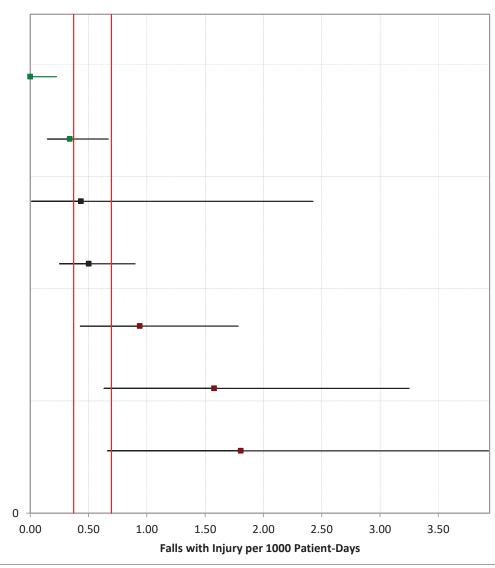

# **NSC-4 Falls with Injury**

April – June 2023
July – September 2023
October – December 2023
January – March 2024

Falmouth Hospital

Beth Israel Deaconess Hospital - Needham

Southcoast Health - Tobey Hospital

Nashoba Valley Medical Center

UMass Memorial - Marlborough Hospital

Fairview Hospital