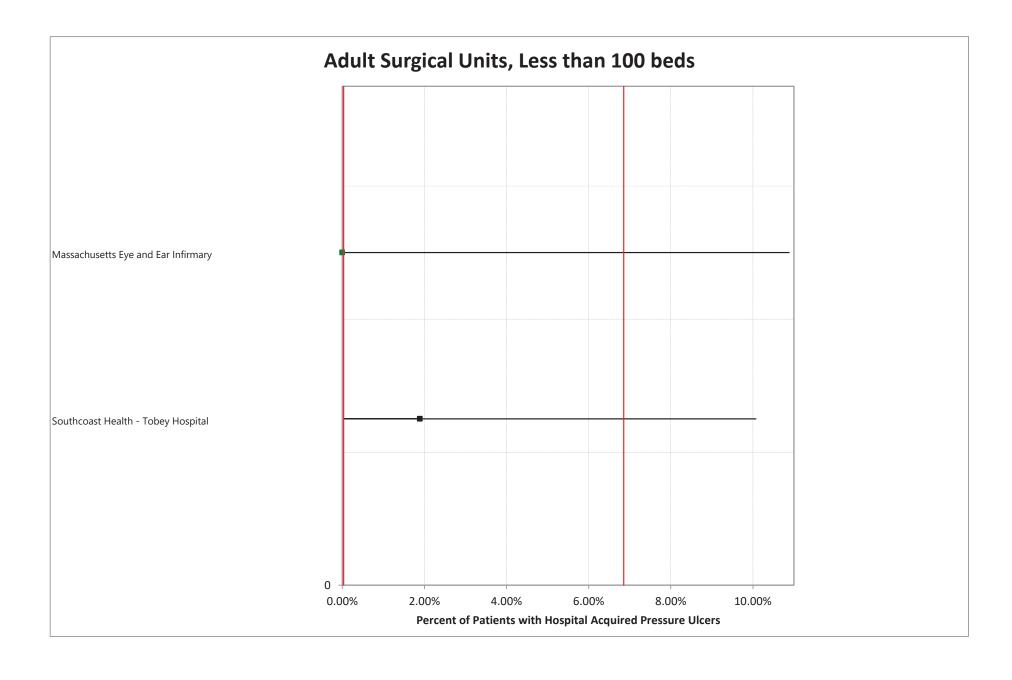

## **NSC-2** Pressure Ulcer Prevalence

June 2023\*
September 2023
December 2023\*
March 2024

<sup>\*</sup> Optional studies

## **Adult Critical Care Units, Less than 100 beds**

Falmouth Hospital

Beth Israel Deaconess Hospital - Needham

Southcoast Health - Tobey Hospital

UMass Memorial - Marlborough Hospital

Fairview Hospital

Nashoba Valley Medical Center