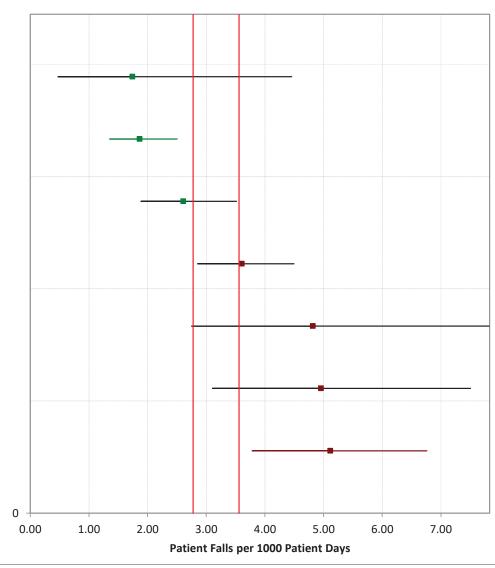

Statisticians use **confidence intervals** to account for this uncertainty. A confidence interval is a numeric range around the estimate represented by the hospital's measure rate, calculated to provide a specified level of confidence that the interval includes the true underlying performance of the hospital. The confidence level chosen for this analysis, 95% confidence, means that, in repeated collection and analysis of similar data, 95% of the resulting confidence intervals will include the true rate. The use and interpretation of confidence intervals in the nursing-sensitive measures is **illustrated below**. For any hospital (A, B, C, or D), the measure rate represented by the square is accompanied by a confidence interval (horizontal line). When a hospital's confidence interval does not intersect the group interval, represented by the vertical lines (hospitals A and D in the illustration), we can say that the difference between the hospital rate and the group rate is statistically significant and likely represents a true difference in performance. When the hospital's interval completely crosses the group interval (hospitals B and C in the illustration), the difference is not statistically significant. (When a hospital's interval extends only a small distance into the group interval, the difference may be statistically significant and additional calculation is required.)

The confidence level of 95% applies to the confidence interval for each individual hospital. In a group of 20 hospitals, one would expect, on average, that one confidence interval does not actually include the hospital's true rate. Hospitals' confidence intervals will vary in width because, among other factors, the measure rate is based on more or fewer observations (i.e., patient days).