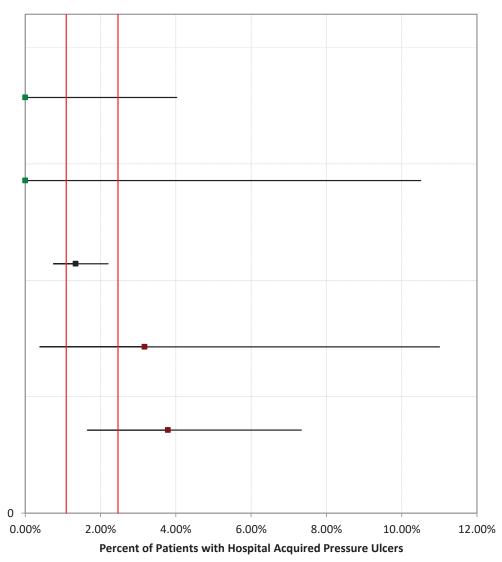

Statisticians use **confidence intervals** to account for this uncertainty. A confidence interval is a numeric range around the estimate represented by the hospital's measure rate, calculated to provide a specified level of confidence that the interval includes the true underlying performance of the hospital. The confidence level chosen for this analysis, 95% confidence, means that, in repeated collection and analysis of similar data, 95% of the resulting confidence intervals will include the true rate. The use and interpretation of confidence intervals in the nursing-sensitive measures is **illustrated below**. For any hospital (A, B, C, or D), the measure rate represented by the square is accompanied by a confidence interval (horizontal line). When a hospital's confidence interval does not intersect the group interval, represented by the vertical lines (hospitals A and D in the illustration), we can say that the difference between the hospital rate and the group rate is statistically significant and likely represents a true difference in performance. When the hospital's interval completely crosses the group interval (hospitals B and C in the illustration), the difference is not statistically significant. (When a hospital's interval extends only a small distance into the group interval, the difference may be statistically significant and additional calculation is required.)

The confidence level of 95% applies to the confidence interval for each individual hospital. In a group of 20 hospitals, one would expect, on average, that one confidence interval does not actually include the hospital's true rate. Hospitals' confidence intervals will vary in width because, among other factors, the measure rate is based on more or fewer observations (i.e., patient days).