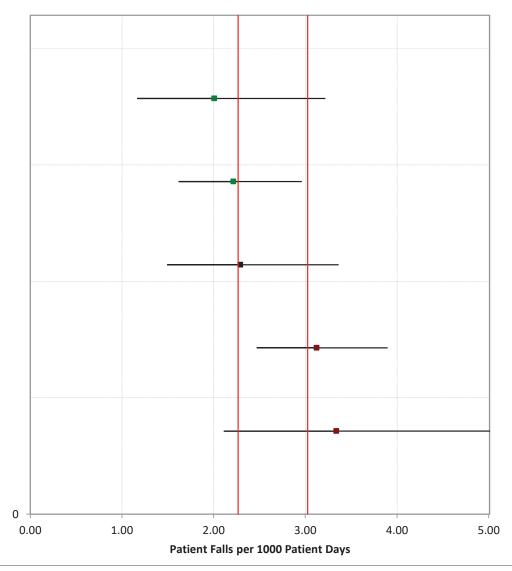

## **NSC-3 Patient Falls**

April – June 2023
July – September 2023
October – December 2023
January – March 2024

Spaulding Hospital for Continuing Medical Care Cambridge

Tewksbury Hospital

### Rehabilitation Hospitals, Rehabilitation Unit

Baystate Noble Hospital

Spaulding Rehabilitation Hospital Cape Cod

Berkshire Medical Center

Spaulding Rehabilitation Hospital Boston

Encompass Health Rehabilitation Hospital of Western

Encompass Health Rehabilitation Hospital of Braintree

Southcoast Health - Charlton Memorial Hospital

Fairlawn Rehabilitation Hospital

Encompass Health Rehabilitation Hospital of New England

Mercy Medical Center