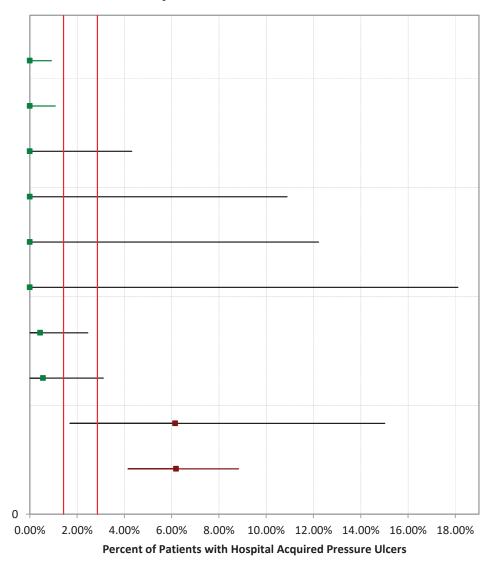

## Adult Medical Units, More than 500 beds

Massachusetts General Hospital

UMass Memorial Medical Center

Beth Israel Deaconess Medical Center

Brigham and Women's Hospital

**Boston Medical Center** 

Baystate Medical Center

4.00%

6.00%

**Percent of Patients with Hospital Acquired Pressure Ulcers** 

8.00%

10.00%

2.00%

0.00%

Southcoast Health - St. Luke's Hospital