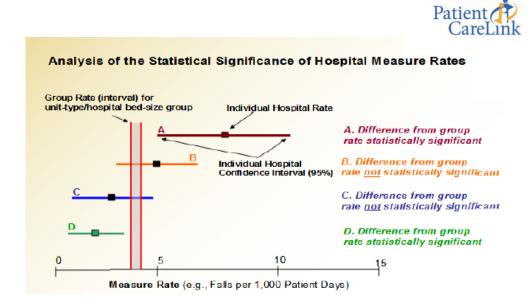

#### **Analysis of the Statistical Significance of Hospital Measure Rates**

Because the measure rates for the hospitals are for a specific period of time, and because there is variability in performance over time because of chance and other factors, there is a degree of uncertainty about the extent to which a hospital's measure rate may reflect its true underlying performance. Without taking this uncertainty into account, we cannot conclude that a hospital with a measure rate that is higher or lower than the group rate is truly performing at a worse or better rate than the group.

Statisticians use **confidence intervals** to account for this uncertainty. A confidence interval is a numeric range around the estimate represented by the hospital's measure rate, calculated to provide a specified level of confidence that the interval includes the true underlying performance of the hospital. The confidence level chosen for this analysis, 95% confidence, means that, in repeated collection and analysis of similar data, 95% of the resulting confidence intervals will include the true rate. The use and interpretation of confidence intervals in the nursing-sensitive measures is **illustrated below**. For any hospital (A, B, C, or D), the measure rate represented by the square is accompanied by a confidence interval (horizontal line). When a hospital's confidence interval does not intersect the group interval, represented by the vertical lines (hospitals A and D in the illustration), we can say that the difference between the hospital rate and the group rate is statistically significant and likely represents a true difference in performance. When the hospital's interval completely crosses the group interval (hospitals B and C in the illustration), the difference is not statistically significant. (When a hospital's interval extends only a small distance into the group interval, the difference may be statistically significant and additional calculation is required.)

The confidence level of 95% applies to the confidence interval for each individual hospital. In a group of 20 hospitals, one would expect, on average, that one confidence interval does not actually include the hospital's true rate. Hospitals' confidence intervals will vary in width because, among other factors, the measure rate is based on more or fewer observations (i.e., patient days).