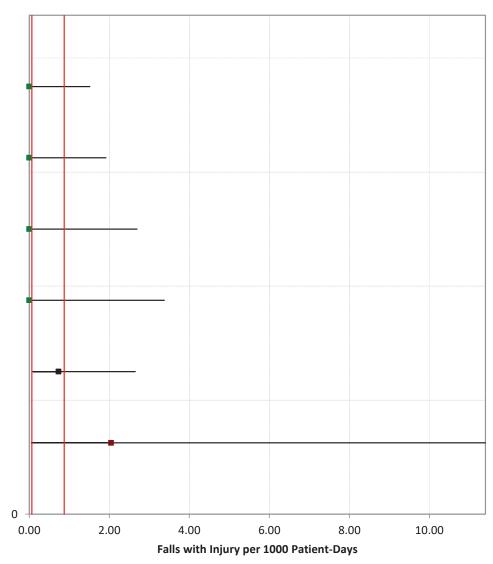

# **NSC-4 Falls with Injury**

April – June 2023
July – September 2023
October – December 2023
January – March 2024

Falmouth Hospital

Beth Israel Deaconess Hospital - Needham

Southcoast Health - Tobey Hospital

Nashoba Valley Medical Center

UMass Memorial - Marlborough Hospital

Fairview Hospital