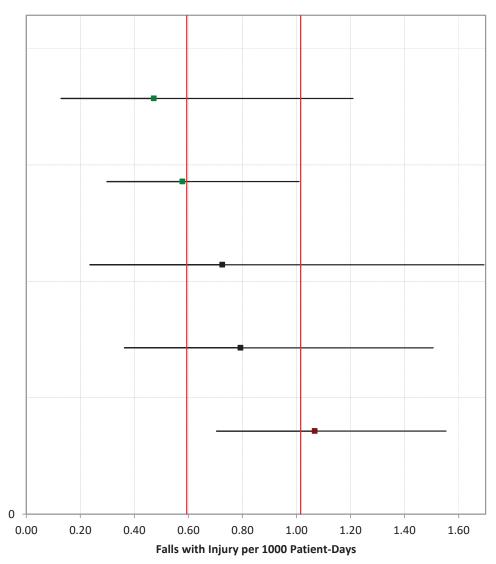

# **NSC-4 Falls with Injury**

April – June 2023
July – September 2023
October – December 2023
January – March 2024

Falmouth Hospital

Beth Israel Deaconess Hospital - Needham

Southcoast Health - Tobey Hospital

Nashoba Valley Medical Center

UMass Memorial - Marlborough Hospital

Fairview Hospital