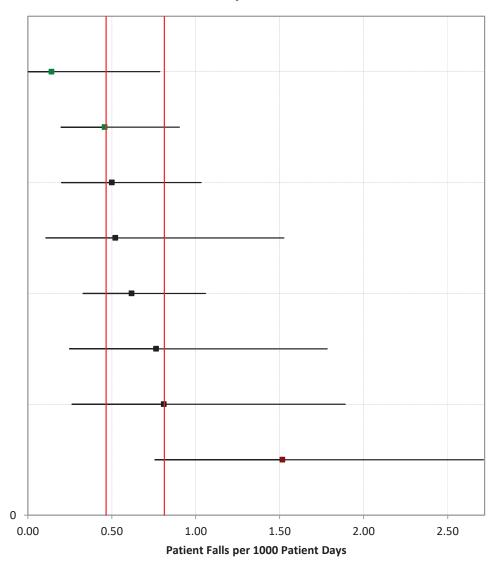

## **NSC-3 Patient Falls**

April – June 2023
July – September 2023
October – December 2023
January – March 2024

Patient Falls per 1000 Patient Days

Massachusetts Eye and Ear Infirmary

Baystate Noble Hospital

MetroWest Medical Center - Framingham Campus

Cooley Dickinson Health Care

Beth Israel Deaconess Hospital-Plymouth