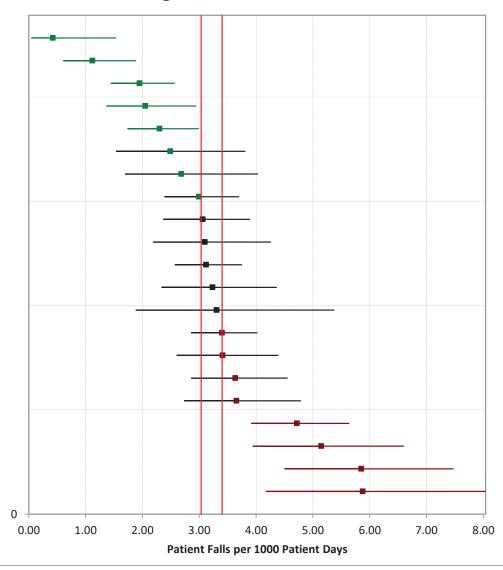

Patient Falls per 1000 Patient Days

Massachusetts Eye and Ear Infirmary

Baystate Noble Hospital

MetroWest Medical Center - Framingham Campus

Cooley Dickinson Health Care

Beth Israel Deaconess Hospital-Plymouth

Milford Regional Medical Center

Saint Vincent Hospital

Berkshire Medical Center

Mount Auburn Hospital

Beverly Hospital

Mercy Medical Center

Southcoast Health - Charlton Memorial Hospital

Tufts Medical Center

Lowell General Hospital

Southcoast Health - St. Luke's Hospital