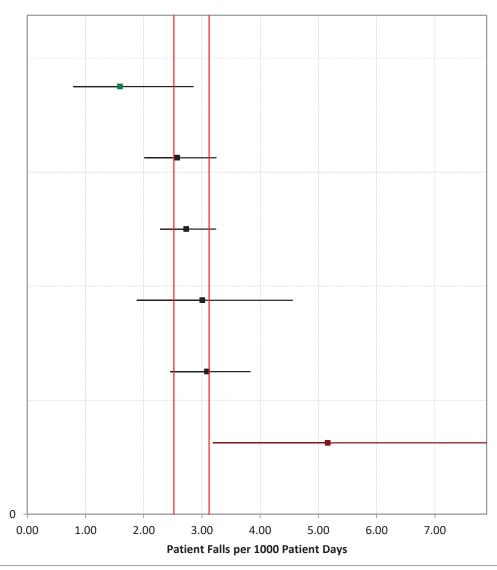

## **NSC-3 Patient Falls**

April – June 2023
July – September 2023
October – December 2023
January – March 2024

Patient Falls per 1000 Patient Days

Massachusetts Eye and Ear Infirmary

Baystate Noble Hospital

MetroWest Medical Center - Framingham Campus

Cooley Dickinson Health Care

Beth Israel Deaconess Hospital-Plymouth