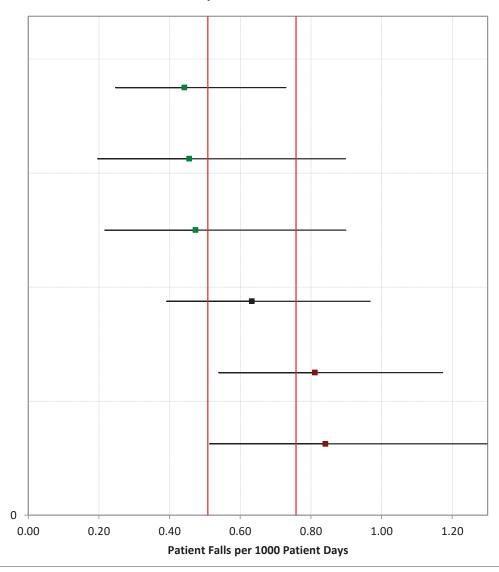

## **NSC-3 Patient Falls**

April – June 2023
July – September 2023
October – December 2023
January – March 2024

Spaulding Hospital for Continuing Medical Care Cambridge

Tewksbury Hospital

### Rehabilitation Hospitals, Rehabilitation Unit

Baystate Noble Hospital

Spaulding Rehabilitation Hospital Cape Cod

Berkshire Medical Center

Spaulding Rehabilitation Hospital Boston

Encompass Health Rehabilitation Hospital of Western

Encompass Health Rehabilitation Hospital of Braintree

Southcoast Health - Charlton Memorial Hospital

Fairlawn Rehabilitation Hospital

Encompass Health Rehabilitation Hospital of New England

Mercy Medical Center