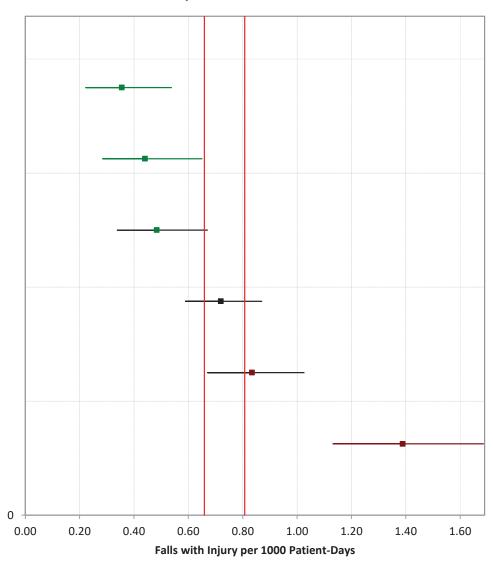

## **NSC-4 Falls with Injury**

April – June 2023
July – September 2023
October – December 2023
January – March 2024

### Rehabilitation Hospitals, Rehabilitation Unit

Fairlawn Rehabilitation Hospital

Encompass Health Rehabilitation Hospital of Braintree

Baystate Noble Hospital

Spaulding Rehabilitation Hospital Cape Cod

Spaulding Rehabilitation Hospital Boston