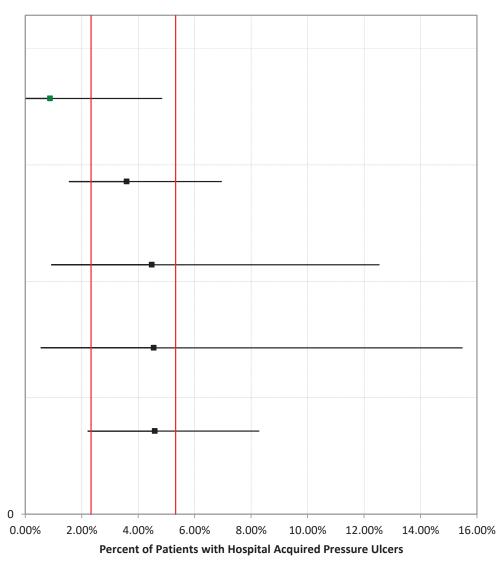

#### **Analysis of the Statistical Significance of Hospital Measure Rates**

Because the measure rates for the hospitals are for a specific period of time, and because there is variability in performance over time because of chance and other factors, there is a degree of uncertainty about the extent to which a hospital's measure rate may reflect its true underlying performance. Without taking this uncertainty into account, we cannot conclude that a hospital with a measure rate that is higher or lower than the group rate is truly performing at a worse or better rate than the group.

Statisticians use **confidence intervals** to account for this uncertainty. A confidence interval is a numeric range around the estimate represented by the hospital's measure rate, calculated to provide a specified level of confidence that the interval includes the true underlying performance of the hospital. The confidence level chosen for this analysis, 95% confidence, means that, in repeated collection and analysis of similar data, 95% of the resulting confidence intervals will include the true rate. The use and interpretation of confidence intervals in the nursing-sensitive measures is **illustrated below**. For any hospital (A, B, C, or D), the measure rate represented by the square is accompanied by a confidence interval (horizontal line). When a hospital's confidence interval does not intersect the group interval, represented by the vertical lines (hospitals A and D in the illustration), we can say that the difference between the hospital rate and the group rate is statistically significant and likely represents a true difference in performance. When the hospital's interval completely crosses the group interval (hospitals B and C in the illustration), the difference is not statistically significant. (When a hospital's interval extends only a small distance into the group interval, the difference may be statistically significant and additional calculation is required.)

The confidence level of 95% applies to the confidence interval for each individual hospital. In a group of 20 hospitals, one would expect, on average, that one confidence interval does not actually include the hospital's true rate. Hospitals' confidence intervals will vary in width because, among other factors, the measure rate is based on more or fewer observations (i.e., patient days).