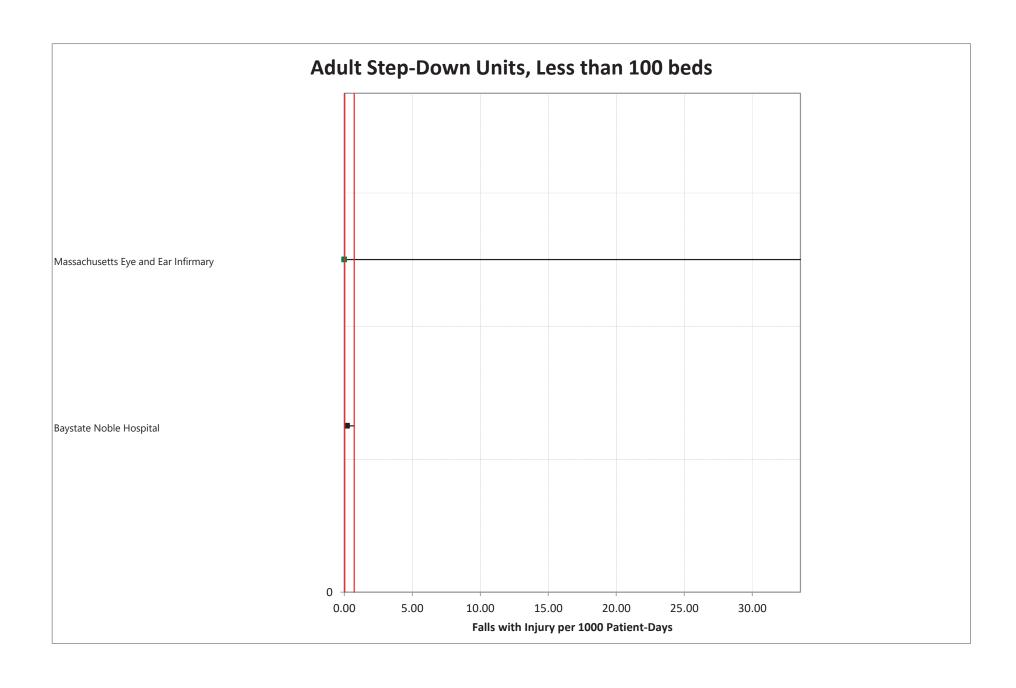

# **NSC-4 Falls with Injury**

April – June 2023
July – September 2023
October – December 2023
January – March 2024

Falmouth Hospital

Beth Israel Deaconess Hospital - Needham

Southcoast Health - Tobey Hospital

Nashoba Valley Medical Center

UMass Memorial - Marlborough Hospital

Fairview Hospital