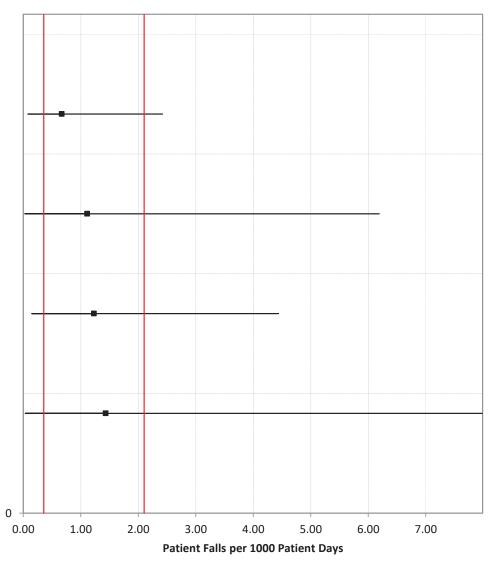

## **NSC-4 Falls with Injury**

April – June 2023
July – September 2023
October – December 2023
January – March 2024

### Rehabilitation Hospitals, Rehabilitation Unit

Fairlawn Rehabilitation Hospital

Encompass Health Rehabilitation Hospital of Braintree

Baystate Noble Hospital

Spaulding Rehabilitation Hospital Cape Cod

Spaulding Rehabilitation Hospital Boston

Encompass Health Rehabilitation Hospital of Western

Southcoast Health - Charlton Memorial Hospital

Berkshire Medical Center

Encompass Health Rehabilitation Hospital of New England

Mercy Medical Center