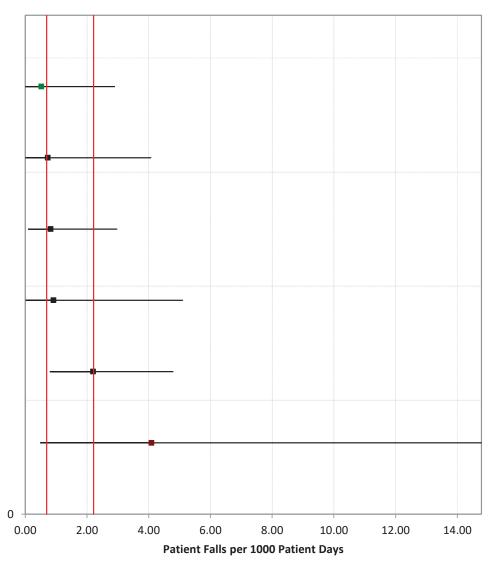

Statisticians use **confidence intervals** to account for this uncertainty. A confidence interval is a numeric range around the estimate represented by the hospital's measure rate, calculated to provide a specified level of confidence that the interval includes the true underlying performance of the hospital. The confidence level chosen for this analysis, 95% confidence, means that, in repeated collection and analysis of similar data, 95% of the resulting confidence intervals will include the true rate. The use and interpretation of confidence intervals in the nursing-sensitive measures is **illustrated below**. For any hospital (A, B, C, or D), the measure rate represented by the square is accompanied by a confidence interval (horizontal line). When a hospital's confidence interval does not intersect the group interval, represented by the vertical lines (hospitals A and D in the illustration), we can say that the difference between the hospital rate and the group rate is statistically significant and likely represents a true difference in performance. When the hospital's interval completely crosses the group interval (hospitals B and C in the illustration), the difference is not statistically significant. (When a hospital's interval extends only a small distance into the group interval, the difference may be statistically significant and additional calculation is required.)

The confidence level of 95% applies to the confidence interval for each individual hospital. In a group of 20 hospitals, one would expect, on average, that one confidence interval does not actually include the hospital's true rate. Hospitals' confidence intervals will vary in width because, among other factors, the measure rate is based on more or fewer observations (i.e., patient days).