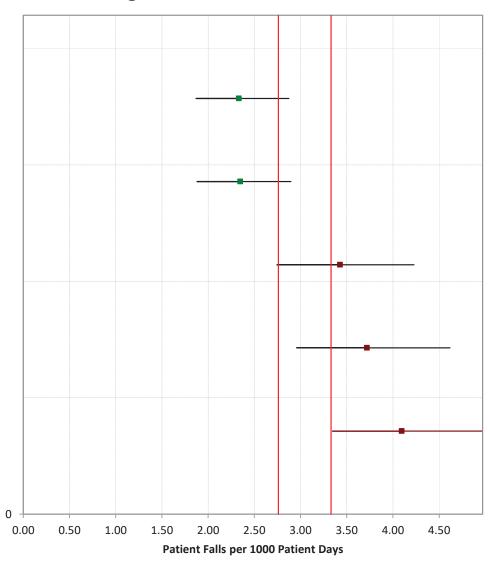

Statisticians use **confidence intervals** to account for this uncertainty. A confidence interval is a numeric range around the estimate represented by the hospital's measure rate, calculated to provide a specified level of confidence that the interval includes the true underlying performance of the hospital. The confidence level chosen for this analysis, 95% confidence, means that, in repeated collection and analysis of similar data, 95% of the resulting confidence intervals will include the true rate. The use and interpretation of confidence intervals in the nursing-sensitive measures is **illustrated below**. For any hospital (A, B, C, or D), the measure rate represented by the square is accompanied by a confidence interval (horizontal line). When a hospital's confidence interval does not intersect the group interval, represented by the vertical lines (hospitals A and D in the illustration), we can say that the difference between the hospital rate and the group rate is statistically significant and likely represents a true difference in performance. When the hospital's interval completely crosses the group interval (hospitals B and C in the illustration), the difference is not statistically significant. (When a hospital's interval extends only a small distance into the group interval, the difference may be statistically significant and additional calculation is required.)

The confidence level of 95% applies to the confidence interval for each individual hospital. In a group of 20 hospitals, one would expect, on average, that one confidence interval does not actually include the hospital's true rate. Hospitals' confidence intervals will vary in width because, among other factors, the measure rate is based on more or fewer observations (i.e., patient days).