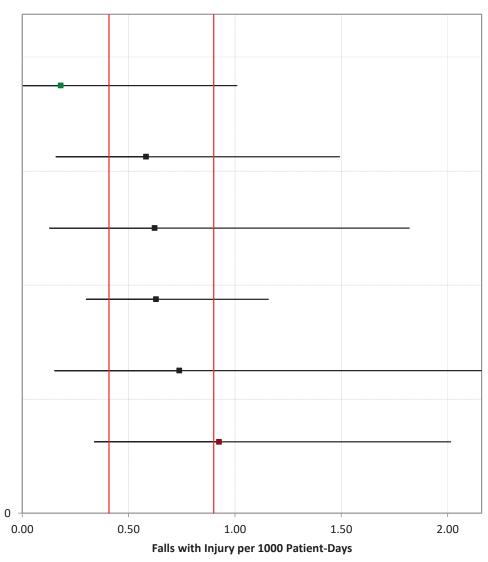

## **NSC-4 Falls with Injury**

April – June 2023
July – September 2023
October – December 2023
January – March 2024

### Rehabilitation Hospitals, Rehabilitation Unit

Fairlawn Rehabilitation Hospital

Encompass Health Rehabilitation Hospital of Braintree

Baystate Noble Hospital

Spaulding Rehabilitation Hospital Cape Cod

Spaulding Rehabilitation Hospital Boston

Encompass Health Rehabilitation Hospital of Western

Southcoast Health - Charlton Memorial Hospital

Berkshire Medical Center

Encompass Health Rehabilitation Hospital of New England

Mercy Medical Center