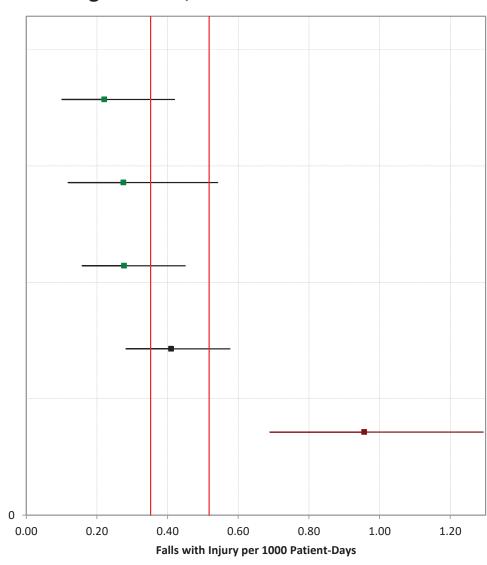

## **NSC-4 Falls with Injury**

April – June 2023
July – September 2023
October – December 2023
January – March 2024

### Rehabilitation Hospitals, Rehabilitation Unit

Fairlawn Rehabilitation Hospital

Encompass Health Rehabilitation Hospital of Braintree

Baystate Noble Hospital

Spaulding Rehabilitation Hospital Cape Cod

Spaulding Rehabilitation Hospital Boston

Encompass Health Rehabilitation Hospital of Western

Southcoast Health - Charlton Memorial Hospital

Berkshire Medical Center

Encompass Health Rehabilitation Hospital of New England

Mercy Medical Center