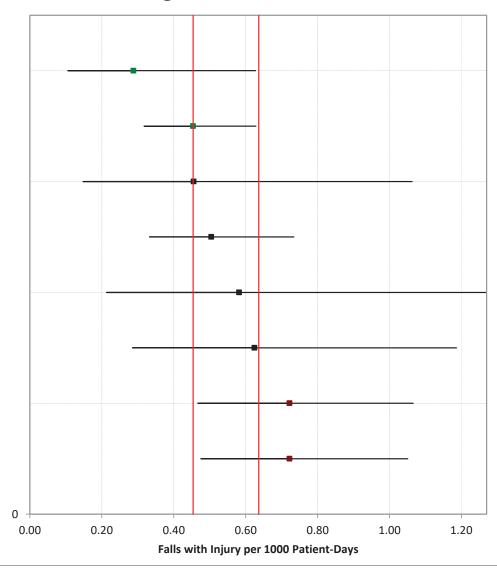

# **NSC-4 Falls with Injury**

April – June 2023
July – September 2023
October – December 2023
January – March 2024

Falmouth Hospital

Beth Israel Deaconess Hospital - Needham

Southcoast Health - Tobey Hospital

### Rehabilitation Hospitals, Rehabilitation Unit

Fairlawn Rehabilitation Hospital

Encompass Health Rehabilitation Hospital of Braintree

Baystate Noble Hospital

Spaulding Rehabilitation Hospital Cape Cod

Spaulding Rehabilitation Hospital Boston

Encompass Health Rehabilitation Hospital of Western

Southcoast Health - Charlton Memorial Hospital

Berkshire Medical Center

Encompass Health Rehabilitation Hospital of New England

Mercy Medical Center