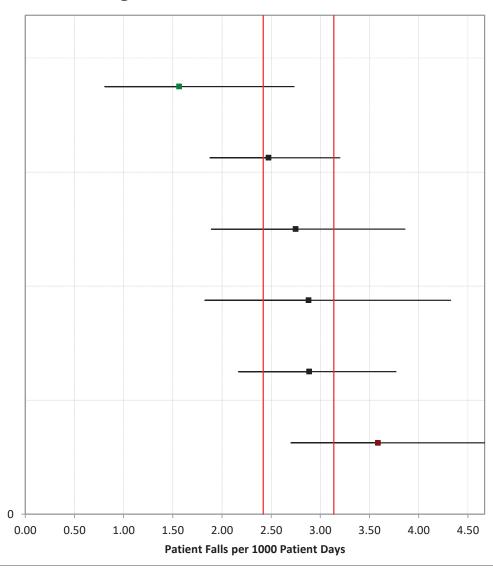

## **NSC-3 Patient Falls**

April – June 2023
July – September 2023
October – December 2023
January – March 2024

Patient Falls per 1000 Patient Days

Massachusetts Eye and Ear Infirmary

Baystate Noble Hospital

MetroWest Medical Center - Framingham Campus

Cooley Dickinson Health Care

Beth Israel Deaconess Hospital-Plymouth