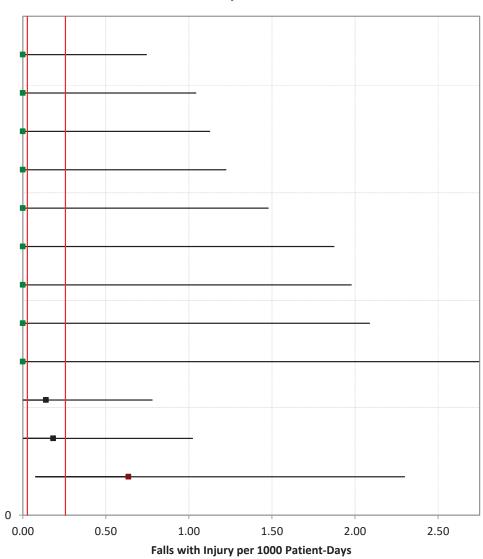

## **NSC-4 Falls with Injury**

April – June 2023
July – September 2023
October – December 2023
January – March 2024