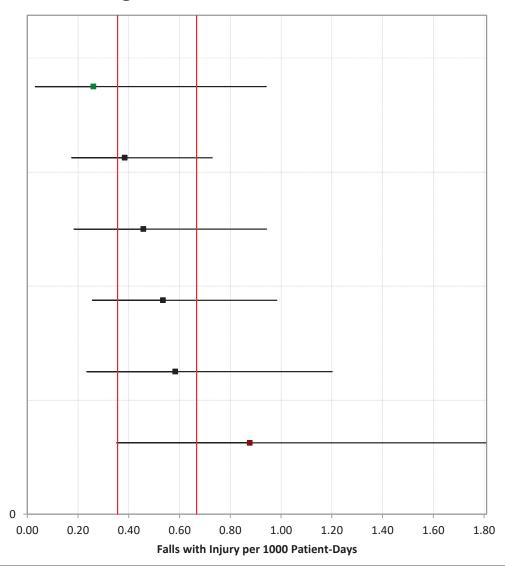

## **NSC-3 Patient Falls**

April – June 2023
July – September 2023
October – December 2023
January – March 2024

Spaulding Hospital for Continuing Medical Care Cambridge

Tewksbury Hospital

### Rehabilitation Hospitals, Rehabilitation Unit

Baystate Noble Hospital

Spaulding Rehabilitation Hospital Cape Cod

Berkshire Medical Center

Spaulding Rehabilitation Hospital Boston

Encompass Health Rehabilitation Hospital of Western

Encompass Health Rehabilitation Hospital of Braintree

Southcoast Health - Charlton Memorial Hospital

Fairlawn Rehabilitation Hospital

Encompass Health Rehabilitation Hospital of New England

Mercy Medical Center