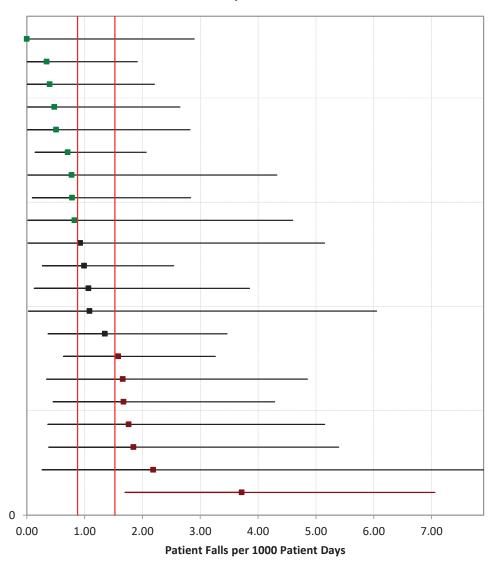

## **NSC-3 Patient Falls**

April – June 2023
July – September 2023
October – December 2023
January – March 2024

## **Adult Critical Care Units, Less than 100 beds**

Beth Israel Deaconess Hospital - Needham

Southcoast Health - Tobey Hospital

Falmouth Hospital

Nashoba Valley Medical Center

UMass Memorial - Marlborough Hospital

Fairview Hospital