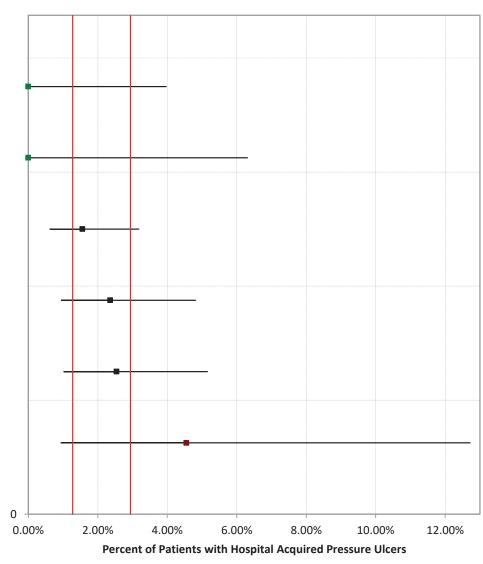

#### **Analysis of the Statistical Significance of Hospital Measure Rates**

Because the measure rates for the hospitals are for a specific period of time, and because there is variability in performance over time because of chance and other factors, there is a degree of uncertainty about the extent to which a hospital's measure rate may reflect its true underlying performance. Without taking this uncertainty into account, we cannot conclude that a hospital with a measure rate that is higher or lower than the group rate is truly performing at a worse or better rate than the group.

Statisticians use **confidence intervals** to account for this uncertainty. A confidence interval is a numeric range around the estimate represented by the hospital's measure rate, calculated to provide a specified level of confidence that the interval includes the true underlying performance of the hospital. The confidence level chosen for this analysis, 95% confidence, means that, in repeated collection and analysis of similar data, 95% of the resulting confidence intervals will include the true rate. The use and interpretation of confidence intervals in the nursing-sensitive measures is **illustrated below**. For any hospital (A, B, C, or D), the measure rate represented by the square is accompanied by a confidence interval (horizontal line). When a hospital's confidence interval does not intersect the group interval, represented by the vertical lines (hospitals A and D in the illustration), we can say that the difference between the hospital rate and the group rate is statistically significant and likely represents a true difference in performance. When the hospital's interval completely crosses the group interval (hospitals B and C in the illustration), the difference is not statistically significant. (When a hospital's interval extends only a small distance into the group interval, the difference may be statistically significant and additional calculation is required.)

The confidence level of 95% applies to the confidence interval for each individual hospital. In a group of 20 hospitals, one would expect, on average, that one confidence interval does not actually include the hospital's true rate. Hospitals' confidence intervals will vary in width because, among other factors, the measure rate is based on more or fewer observations (i.e., patient days).