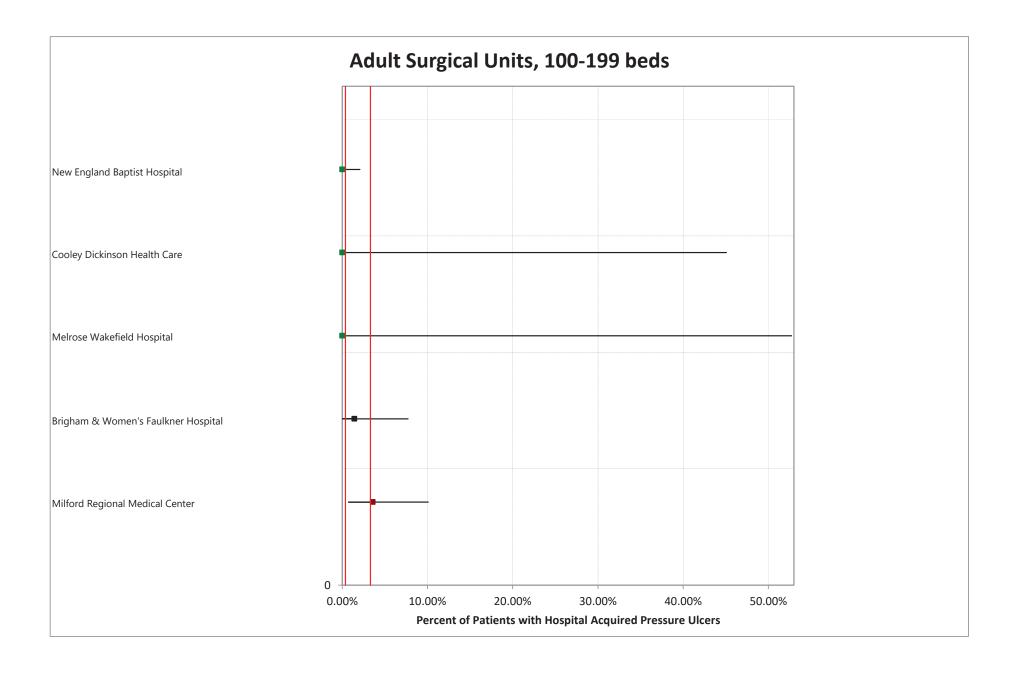

# Adult Surgical Units, 100-199 beds

New England Baptist Hospital

Brigham & Women's Faulkner Hospital

Milford Regional Medical Center

Cooley Dickinson Health Care

Melrose Wakefield Hospital

Beverly Hospital

Winchester Hospital

Saint Anne's Hospital

Holy Family Hospital at Methuen

Newton-Wellesley Hospital

Mount Auburn Hospital