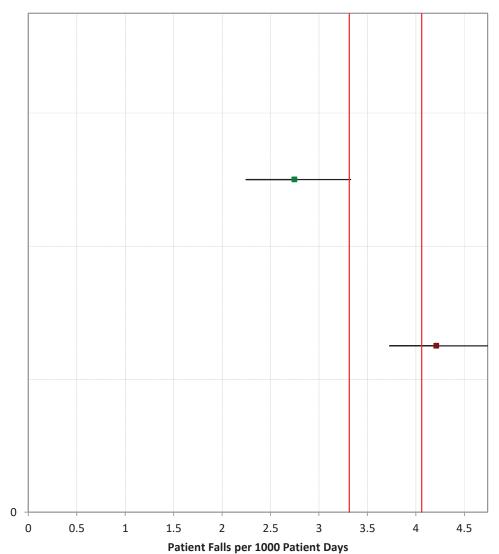

Statisticians use **confidence intervals** to account for this uncertainty. A confidence interval is a numeric range around the estimate represented by the hospital's measure rate, calculated to provide a specified level of confidence that the interval includes the true underlying performance of the hospital. The confidence level chosen for this analysis, 95% confidence, means that, in repeated collection and analysis of similar data, 95% of the resulting confidence intervals will include the true rate. The use and interpretation of confidence intervals in the nursing-sensitive measures is **illustrated below**. For any hospital (A, B, C, or D), the measure rate represented by the square is accompanied by a confidence interval (horizontal line). When a hospital's confidence interval does not intersect the group interval, represented by the vertical lines (hospitals A and D in the illustration), we can say that the difference between the hospital rate and the group rate is statistically significant and likely represents a true difference in performance. When the hospital's interval completely crosses the group interval (hospitals B and C in the illustration), the difference is not statistically significant. (When a hospital's interval extends only a small distance into the group interval, the difference may be statistically significant and additional calculation is required.)