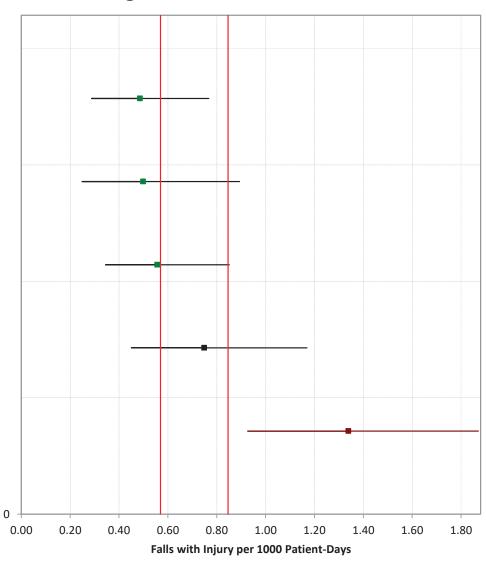

## **NSC-4 Falls with Injury**

April – June 2023
July – September 2023
October – December 2023
January – March 2024

### Rehabilitation Hospitals, Rehabilitation Unit

Fairlawn Rehabilitation Hospital

Encompass Health Rehabilitation Hospital of Braintree

Baystate Noble Hospital

Spaulding Rehabilitation Hospital Cape Cod

Spaulding Rehabilitation Hospital Boston

Encompass Health Rehabilitation Hospital of Western

Southcoast Health - Charlton Memorial Hospital

Berkshire Medical Center

Encompass Health Rehabilitation Hospital of New England

Mercy Medical Center