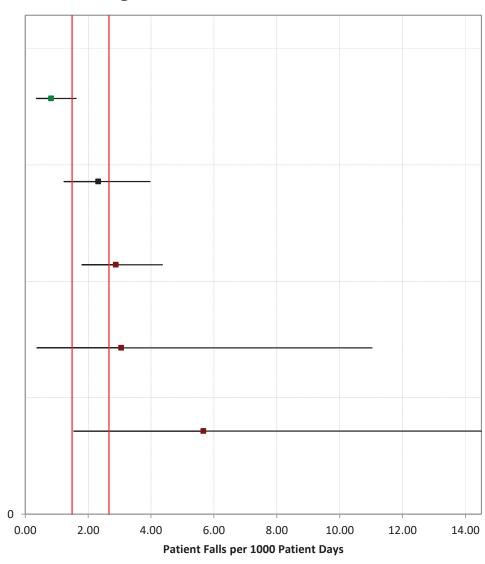

## **NSC-3 Patient Falls**

April – June 2023
July – September 2023
October – December 2023
January – March 2024

Patient Falls per 1000 Patient Days

Massachusetts Eye and Ear Infirmary

Baystate Noble Hospital

MetroWest Medical Center - Framingham Campus

Cooley Dickinson Health Care

Beth Israel Deaconess Hospital-Plymouth