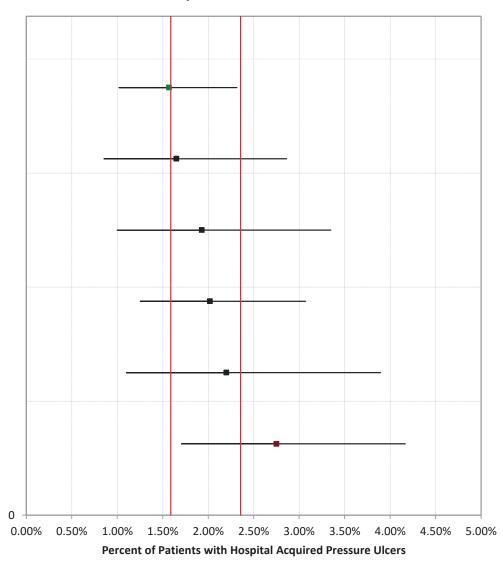

#### **Analysis of the Statistical Significance of Hospital Measure Rates**

Because the measure rates for the hospitals are for a specific period of time, and because there is variability in performance over time because of chance and other factors, there is a degree of uncertainty about the extent to which a hospital's measure rate may reflect its true underlying performance. Without taking this uncertainty into account, we cannot conclude that a hospital with a measure rate that is higher or lower than the group rate is truly performing at a worse or better rate than the group.

Statisticians use **confidence intervals** to account for this uncertainty. A confidence interval is a numeric range around the estimate represented by the hospital's measure rate, calculated to provide a specified level of confidence that the interval includes the true underlying performance of the hospital. The confidence level chosen for this analysis, 95% confidence, means that, in repeated collection and analysis of similar data, 95% of the resulting confidence intervals will include the true rate. The use and interpretation of confidence intervals in the nursing-sensitive measures is **illustrated below**. For any hospital (A, B, C, or D), the measure rate represented by the square is accompanied by a confidence interval (horizontal line). When a hospital's confidence interval does not intersect the group interval, represented by the vertical lines (hospitals A and D in the illustration), we can say that the difference between the hospital rate and the group rate is statistically significant and likely represents a true difference in performance. When the hospital's interval completely crosses the group interval (hospitals B and C in the illustration), the difference is not statistically significant. (When a hospital's interval extends only a small distance into the group interval, the difference may be statistically significant and additional calculation is required.)

The confidence level of 95% applies to the confidence interval for each individual hospital. In a group of 20 hospitals, one would expect, on average, that one confidence interval does not actually include the hospital's true rate. Hospitals' confidence intervals will vary in width because, among other factors, the measure rate is based on more or fewer observations (i.e., patient days).