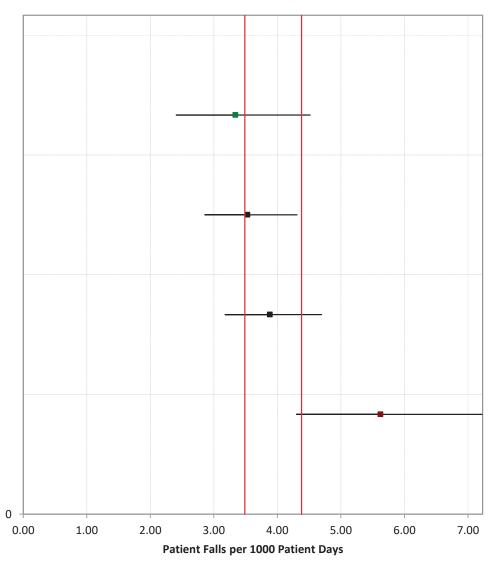

Statisticians use **confidence intervals** to account for this uncertainty. A confidence interval is a numeric range around the estimate represented by the hospital's measure rate, calculated to provide a specified level of confidence that the interval includes the true underlying performance of the hospital. The confidence level chosen for this analysis, 95% confidence, means that, in repeated collection and analysis of similar data, 95% of the resulting confidence intervals will include the true rate. The use and interpretation of confidence intervals in the nursing-sensitive measures is **illustrated below**. For any hospital (A, B, C, or D), the measure rate represented by the square is accompanied by a confidence interval (horizontal line). When a hospital's confidence interval does not intersect the group interval, represented by the vertical lines (hospitals A and D in the illustration), we can say that the difference between the hospital rate and the group rate is statistically significant and likely represents a true difference in performance. When the hospital's interval completely crosses the group interval (hospitals B and C in the illustration), the difference is not statistically significant. (When a hospital's interval extends only a small distance into the group interval, the difference may be statistically significant and additional calculation is required.)

The confidence level of 95% applies to the confidence interval for each individual hospital. In a group of 20 hospitals, one would expect, on average, that one confidence interval does not actually include the hospital's true rate. Hospitals' confidence intervals will vary in width because, among other factors, the measure rate is based on more or fewer observations (i.e., patient days).