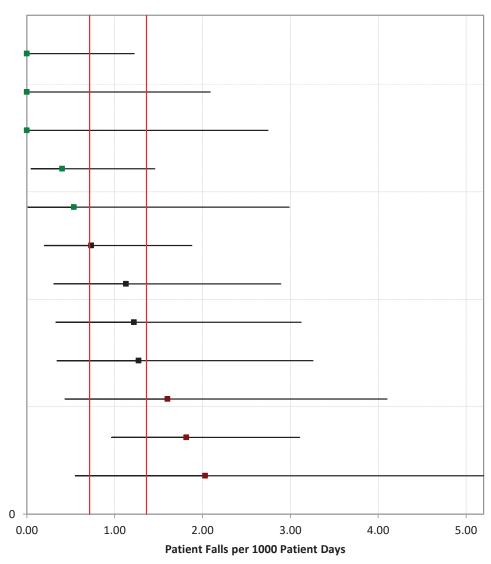

## **NSC-3 Patient Falls**

April – June 2023
July – September 2023
October – December 2023
January – March 2024

Spaulding Hospital for Continuing Medical Care Cambridge

Tewksbury Hospital

### Rehabilitation Hospitals, Rehabilitation Unit

Baystate Noble Hospital

Spaulding Rehabilitation Hospital Cape Cod

Berkshire Medical Center

Spaulding Rehabilitation Hospital Boston

Encompass Health Rehabilitation Hospital of Western

Encompass Health Rehabilitation Hospital of Braintree

Southcoast Health - Charlton Memorial Hospital

Fairlawn Rehabilitation Hospital

Encompass Health Rehabilitation Hospital of New England

Mercy Medical Center