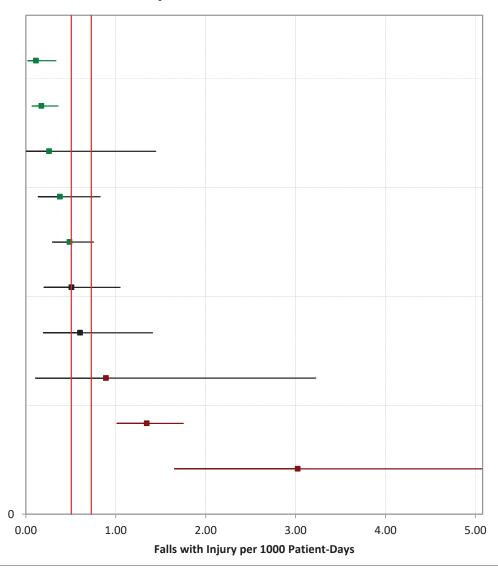

Statisticians use **confidence intervals** to account for this uncertainty. A confidence interval is a numeric range around the estimate represented by the hospital's measure rate, calculated to provide a specified level of confidence that the interval includes the true underlying performance of the hospital. The confidence level chosen for this analysis, 95% confidence, means that, in repeated collection and analysis of similar data, 95% of the resulting confidence intervals will include the true rate. The use and interpretation of confidence intervals in the nursing-sensitive measures is **illustrated below**. For any hospital (A, B, C, or D), the measure rate represented by the square is accompanied by a confidence interval (horizontal line). When a hospital's confidence interval does not intersect the group interval, represented by the vertical lines (hospitals A and D in the illustration), we can say that the difference between the hospital rate and the group rate is statistically significant and likely represents a true difference in performance. When the hospital's interval completely crosses the group interval (hospitals B and C in the illustration), the difference is not statistically significant. (When a hospital's interval extends only a small distance into the group interval, the difference may be statistically significant and additional calculation is required.)

The confidence level of 95% applies to the confidence interval for each individual hospital. In a group of 20 hospitals, one would expect, on average, that one confidence interval does not actually include the hospital's true rate. Hospitals' confidence intervals will vary in width because, among other factors, the measure rate is based on more or fewer observations (i.e., patient days).