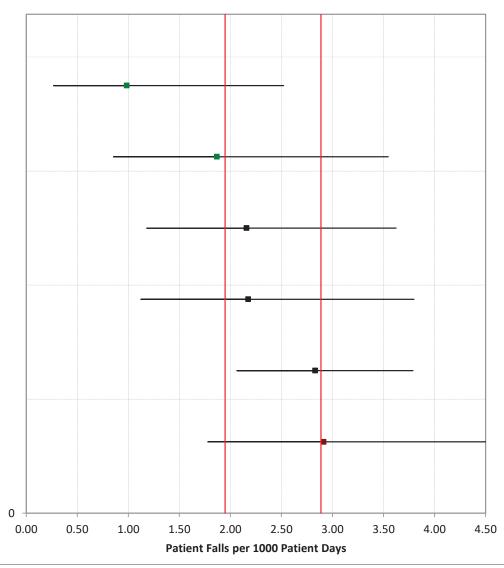

## **NSC-3 Patient Falls**

April – June 2023
July – September 2023
October – December 2023
January – March 2024

Patient Falls per 1000 Patient Days

Massachusetts Eye and Ear Infirmary

Baystate Noble Hospital

MetroWest Medical Center - Framingham Campus

Cooley Dickinson Health Care

Beth Israel Deaconess Hospital-Plymouth