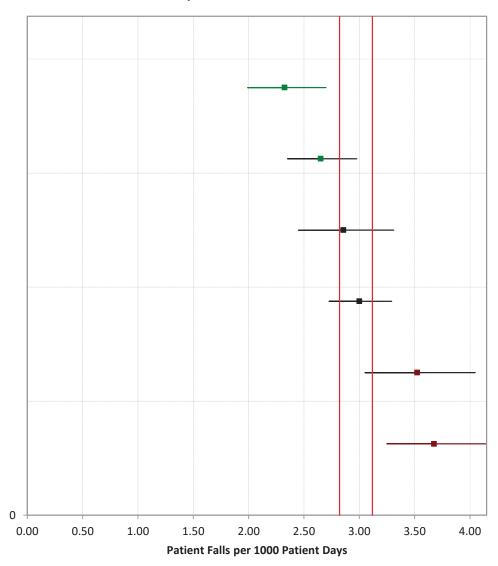

## **NSC-2** Pressure Ulcer Prevalence

June 2023\*
September 2023
December 2023\*
March 2024

<sup>\*</sup> Optional studies

4.00%

6.00%

**Percent of Patients with Hospital Acquired Pressure Ulcers** 

8.00%

10.00%

2.00%

0.00%

Southcoast Health - St. Luke's Hospital