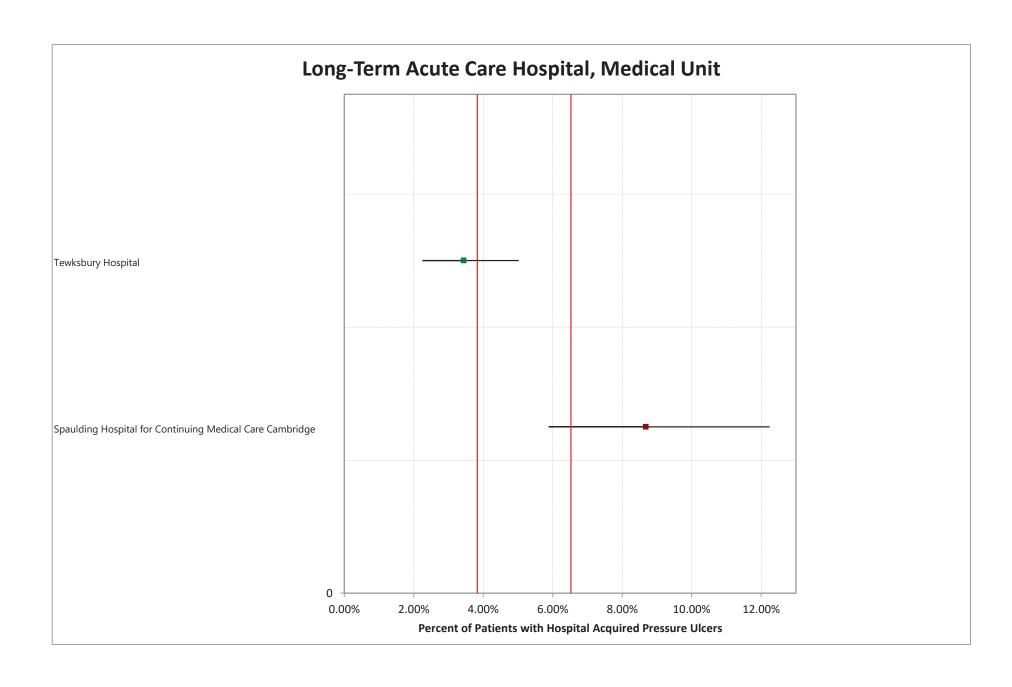

## **NSC-2** Pressure Ulcer Prevalence

June 2023\*
September 2023
December 2023\*
March 2024

<sup>\*</sup> Optional studies

### Rehabilitation Hospitals, Rehabilitation Unit

Encompass Health Rehabilitation Hospital of New England

Fairlawn Rehabilitation Hospital

Encompass Health Rehabilitation Hospital of Western

Mercy Medical Center

Berkshire Medical Center

Baystate Noble Hospital

Encompass Health Rehabilitation Hospital of Braintree

Spaulding Rehabilitation Hospital Cape Cod

Southcoast Health - Charlton Memorial Hospital

Spaulding Rehabilitation Hospital Boston