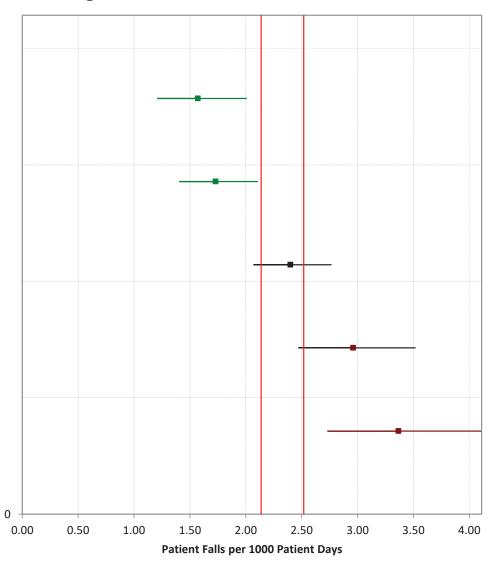

## **NSC-3 Patient Falls**

April – June 2023
July – September 2023
October – December 2023
January – March 2024

Patient Falls per 1000 Patient Days

Massachusetts Eye and Ear Infirmary

Baystate Noble Hospital

MetroWest Medical Center - Framingham Campus

Cooley Dickinson Health Care

Beth Israel Deaconess Hospital-Plymouth