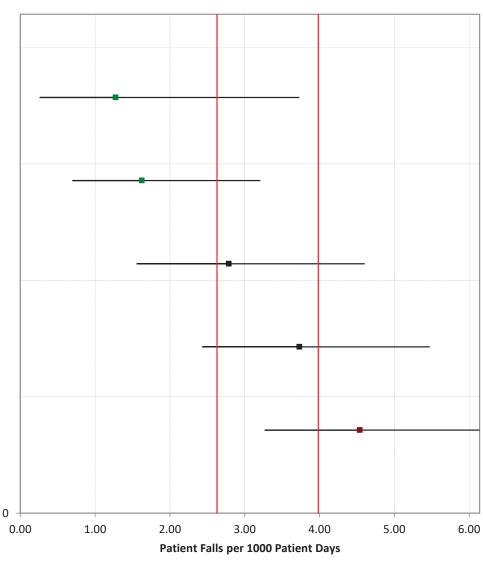

# **NSC-4 Falls with Injury**

April – June 2023
July – September 2023
October – December 2023
January – March 2024

Falmouth Hospital

Beth Israel Deaconess Hospital - Needham

Southcoast Health - Tobey Hospital

Nashoba Valley Medical Center

UMass Memorial - Marlborough Hospital

Fairview Hospital