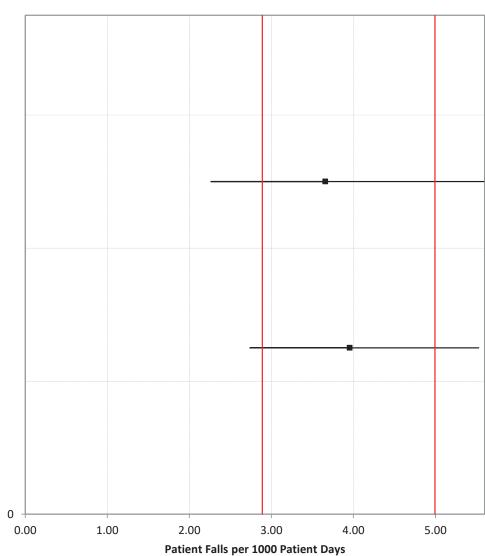

# **NSC-4 Falls with Injury**

April – June 2023
July – September 2023
October – December 2023
January – March 2024

Falmouth Hospital

Beth Israel Deaconess Hospital - Needham

Southcoast Health - Tobey Hospital

Nashoba Valley Medical Center

UMass Memorial - Marlborough Hospital

Fairview Hospital