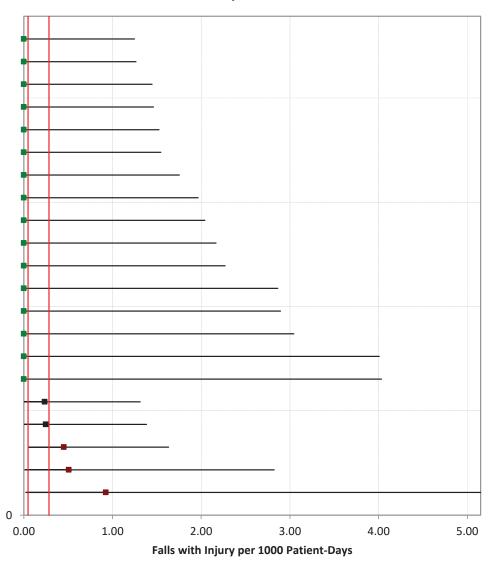

# **NSC-4 Falls with Injury**

April – June 2023
July – September 2023
October – December 2023
January – March 2024

Falmouth Hospital

Beth Israel Deaconess Hospital - Needham

Southcoast Health - Tobey Hospital