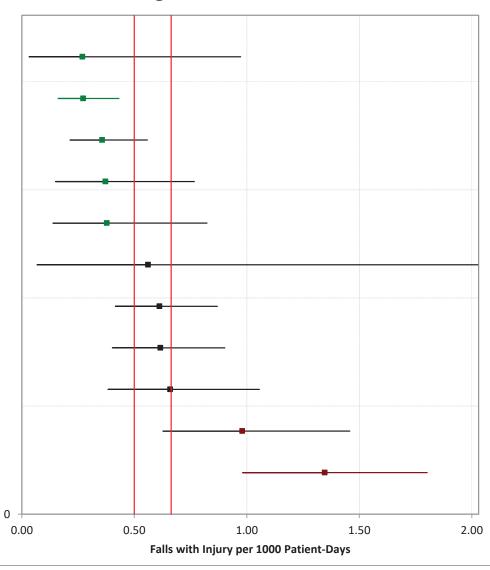

# **NSC-4 Falls with Injury**

April – June 2023
July – September 2023
October – December 2023
January – March 2024

Falmouth Hospital

Beth Israel Deaconess Hospital - Needham

Southcoast Health - Tobey Hospital

#### **Adult Critical Care Units, 200-299 beds**

Saint Vincent Hospital

Mount Auburn Hospital

Beverly Hospital

Berkshire Medical Center

Holy Family Hospital at Methuen

Winchester Hospital

Saint Anne's Hospital

Mercy Medical Center

Holyoke Medical Center

Cape Cod Hospital

Good Samaritan Medical Center

Newton-Wellesley Hospital